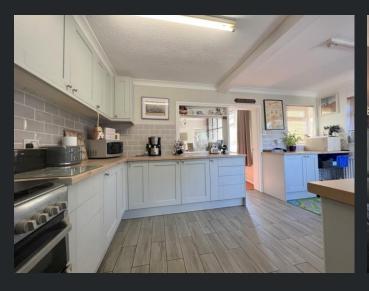

Kitchen/Breakfast Room 5.17m (17') x 2.98m (9'9")
Double glazed door to rear and window to front, side and rear, fitted with a matching range of base and eye level units, worktop and separate breakfast bar, stainless steel sink with double drainer and mixer tap, space for under counter fridge and space for cooker, coving to ceiling and door to: