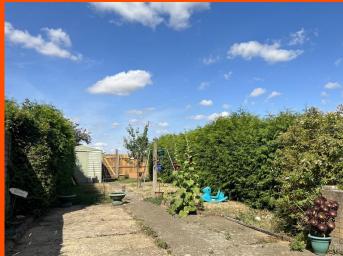

## Outside

Low level wall to the front of the property with driveway to the side providing parking. Gated access to the rear garden which is mainly laid to lawn with hard standing patio area, shrub borders. Gate to rear allows access to the public park to the rear.