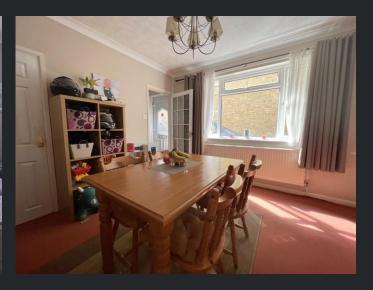

£225,000

Ground Floor Hall

Double glazed entrance door, stairs to first floor and doors to:

Lounge 3.70m (12'2") x 3.41m (11'2")

Bay window to front, fireplace, radiator and coving to ceiling.

Dining Room 3.70m (12'2") x 3.56m (11'8") Window to side, serving hatch to kitchen, radiator ,under stairs storage cupboard, coving to ceiling and door to: