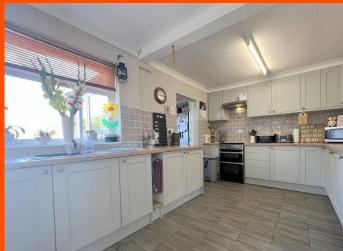

Kitchen/Breakfast Room 5.17m (17') x 2.98m (9'9")
Double glazed door to rear and window to front, side and rear, fitted with a matching range of base and eye level units, worktop and separate breakfast bar, stainless steel sink with double drainer and mixer tap, space for under counter fridge and space for cooker, coving to ceiling and door to: