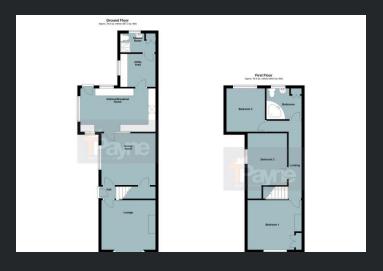

£225,000

Ground Floor Hall

Double glazed entrance door, stairs to first floor and doors to:

Lounge 3.70m (12'2") x 3.41m (11'2")

Bay window to front, fireplace, radiator and coving to ceiling.

Dining Room 3.70m (12'2") x 3.56m (11'8") Window to side, serving hatch to kitchen, radiator ,under stairs storage cupboard, coving to ceiling and door to:

Kitchen/Breakfast Room 5.17m (17') x 2.98m (9'9")
Double glazed door to rear and window to front, side and rear, fitted with a matching range of base and eye level units, worktop and separate breakfast bar, stainless steel sink with double drainer and mixer tap, space for under counter fridge and space for cooker, coving to ceiling and door to:

Utility Area 2.42m (7'11") x 2.27m (7'5") Window to side, space and plumbing for washing machine, tumble dryer and fridge/freezer, door to:

Shower Room Window to rear, corner shower, wash hand basin and WC, tiled

walls, cupboard housing boiler, tiled walls and flooring.

First Floor Bedroom 1 3.34m (10'9")min x 3.41m (11'2") Window to front, wardrobe, radiator and coving to ceiling.

Bedroom 2 3.55m (11'8") x 2.72m (8'11") Window to side, radiator, coving to ceiling, door way with access to loft area. Loft area has a window to the side and eves storage.

Bedroom 3 2.98m (9'9") x 2.49m (8'2") Window to side and radiator.

## Bathroom

Window to rear, comer bath with shower attachment, mixer tap and screen, pedestal wash hand basin and low-level WC, tiled walls, airing cupboard and heated towel rail.