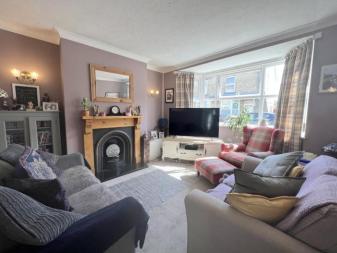

£225,000

Ground Floor Hall

Double glazed entrance door, stairs to first floor and doors to:

Lounge 3.70m (12'2") x 3.41m (11'2")

Bay window to front, fireplace, radiator and coving to ceiling.

Dining Room 3.70m (12'2") x 3.56m (11'8") Window to side, serving hatch to kitchen, radiator ,under stairs storage cupboard, coving to ceiling and door to: