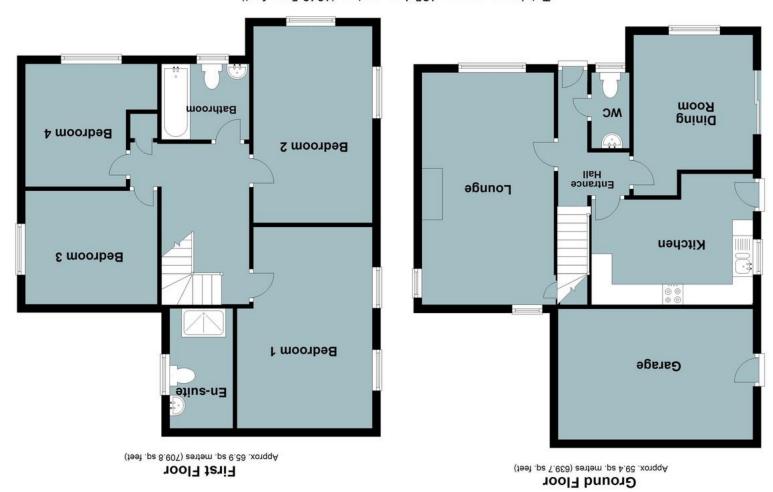

Plans are for representational purposes only Plan produced using PlanUp.

Total area: approx. 125.4 sq. metres (1349.5 sq. feet)

Tribune Close, Chatteris, Cambs., PE16 6UY

Beautifully Presented - Detached House - 4 Bedrooms - 2 Reception Rooms - Family Bathroom, En-Suite & Ground Floor WC - Garage & Off Road Parking - Front & Rear Gardens - Call To View - (01354) 696700

#### **Entrance Hall**

Single radiator, entrance door, stairs to first floor.

#### Kitchen

## 4.07m (13'4") x 3.14m (10'4")

Fitted with a matching range of base and eye level units with worktop space over, 1+1/2 bowl stainless steel sink with tiled splashbacks, built-in, plumbing for washing machine and dishwasher, space for fridge/freezer, electric oven, built-in gas hob with extractor hood over, double glazed window to side, vinyl flooring, double glazed door to garden, door to:

# Lounge 5.66m (18'7") x 3.22m (10'7")

Double glazed window to front, double glazed window to side, double glazed window to

rear, fireplace, Storage cupboard, single radiator, stairs, door to:

## Dining Room

 $3.29m (10'10") \times 2.91m (9'7")$  Double glazed window to front, double glazed sliding door to garden, door to:

#### WC

Double glazed window to front, two piece suite comprising, pedestal wash hand basin and low-level WC, tiled splashbacks, single radiator, tiled flooring.

#### First Floor

#### Landing

Airing cupboard and radiator

## Bedroom 1

4.91m (16'1") x 3.28m (10'9") max

Two double glazed windows to side, single radiator, door to:

## En-suite

Double glazed window to side, fitted with three piece suite comprising pedestal wash hand basin, shower enclosure and low-level WC, part tiled walls, extractor fan, single radiator and tiled flooring.

#### Bedroom 2

4.55m (14'11") x 2.90m (9'6")

Double glazed window to front, double glazed window to side and single radiator.

#### Bedroom 3

3.28m (10'9") x 2.71m (8'11") max

Double glazed window to side and single radiator.

### Bedroom 4

3.28m (10'9") x 2.88m (9'5")

Double glazed window to front and single radiator.

## Bathroom

Double glazed window to front, fitted with three piece suite comprising bath with hand shower attachment, pedestal wash hand basin and low-level WC, part tiled walls, single radiator, tiled flooring with spotlights and extractor fan.

## Outside

There is a garage with an up and over door and double glazed rear door to the garden and off road parking to the rear/side of the property. The front garden is laid to lawn with hedging and shrubs and the enclosed rear garden is mostly laid to lawn with slabbed and gravel areas.