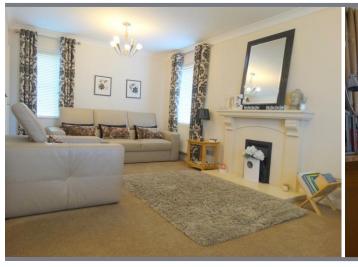

# Lounge 5.66m (18'7") x 3.22m (10'7")

Double glazed window to front, double glazed window to side, double glazed window to

rear, fireplace, Storage cupboard, single radiator, stairs, door to: