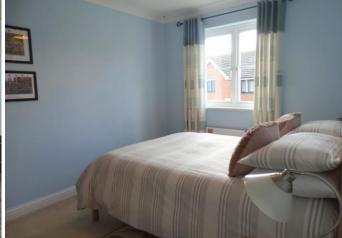

#### Bedroom 2

4.55m (14'11") x 2.90m (9'6")

Double glazed window to front, double glazed window to side and single radiator.

#### Bedroom 3

3.28m (10'9") x 2.71m (8'11") max

Double glazed window to side and single radiator.

### Bedroom 4

3.28m (10'9") x 2.88m (9'5")

Double glazed window to front and single radiator.