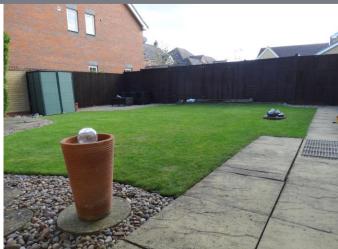

## Outside

There is a garage with an up and over door and double glazed rear door to the garden and off road parking to the rear/side of the property. The front garden is laid to lawn with hedging and shrubs and the enclosed rear garden is mostly laid to lawn with slabbed and gravel areas.