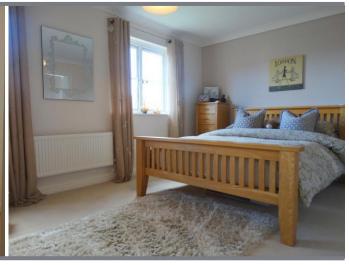

## Bedroom 1

4.91m (16'1") x 3.28m (10'9") max

Two double glazed windows to side, single radiator, door to: