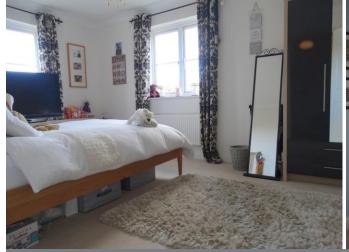

#### Bedroom 2

4.55m (14'11") x 2.90m (9'6")

Double glazed window to front, double glazed window to side and single radiator.

#### Bedroom 3

3.28m (10'9") x 2.71m (8'11") max

Double glazed window to side and single radiator.

### Bedroom 4

3.28m (10'9") x 2.88m (9'5")

Double glazed window to front and single radiator.