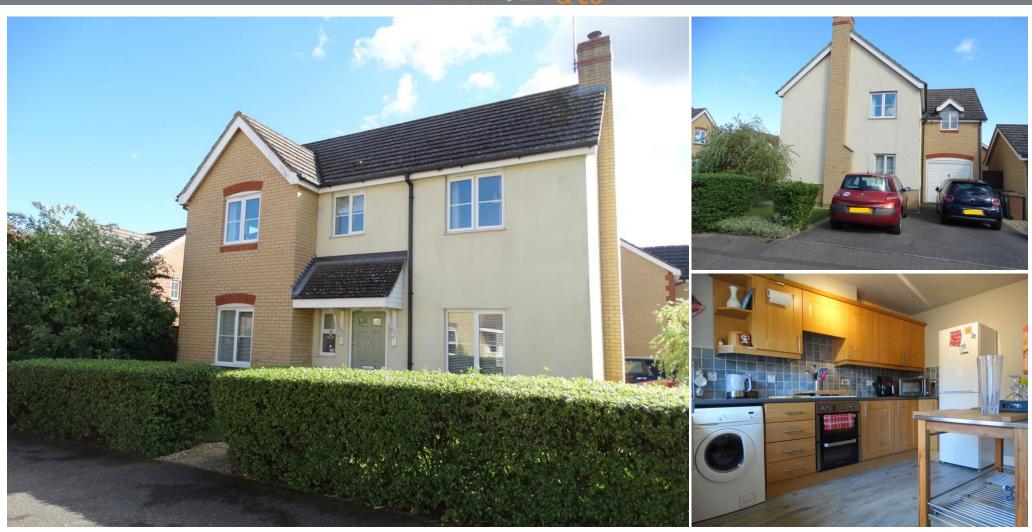

Plans are for representational purposes only Plan produced using PlanUp.

Total area: approx. 125.4 sq. metres (1349.5 sq. feet)

Tribune Close, Chatteris, Cambs., PE16 6UY

Beautifully Presented - Detached House - 4 Bedrooms - 2 Reception Rooms - Family Bathroom, En-Suite & Ground Floor WC - Garage & Off Road Parking - Front & Rear Gardens - Call To View - (01354) 696700

## Outside

There is a garage with an up and over door and double glazed rear door to the garden and off road parking to the rear/side of the property. The front garden is laid to lawn with hedging and shrubs and the enclosed rear garden is mostly laid to lawn with slabbed and gravel areas.