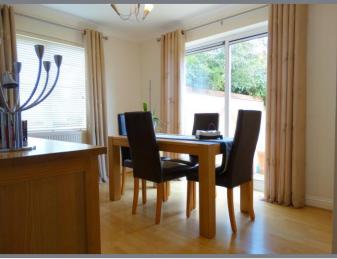

## Dining Room

 $3.29m (10'10") \times 2.91m (9'7")$  Double glazed window to front, double glazed sliding door to garden, door to: