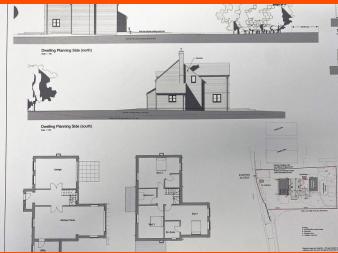

Nix Hill Farm, Nix Hill Road, Wimblington, March, Cambs, PE15 0PL

Offered For Sale - 12 Acres Of Land (STMS) - Includes Existing Barns & 2 Storey, 3 Bed Dwelling (Full Planning Permission Granted & Will Be Built) - Planning Ref No: F/TR19/1015/F Fenland District Council - No Upward Chain - Call To View - (01354) 696700

£1,200,000

Offered for Sale Approximately 12 Acres of Land (STMS) with existing barns and a 3 bedroom, two storey dwelling which will be built prior to sale (full planning permission already granted) Planning Reference: F/YR19/1015/F.

Images are for illustration purposes only.