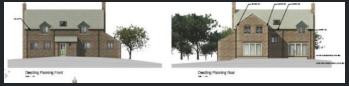

Nix Hill Farm, Nix Hill Road, Wimblington, March, Cambs, PE15 0PL

Offered For Sale - 12 Acres Of Land (STMS) - Includes Existing Barns & 2 Storey, 3 Bed Dwelling (Full Planning Permission Granted & Will Be Built) - Planning Ref No: F/TR19/1015/F Fenland District Council - No Upward Chain - Call To View - (01354) 696700

£1,200,000

Offered for Sale Approximately 12 Acres of Land (STMS) with existing barns and a 3 bedroom, two storey dwelling which will be built prior to sale (full planning permission already granted) Planning Reference: F/YR19/1015/F.

Images are for illustration purposes only.