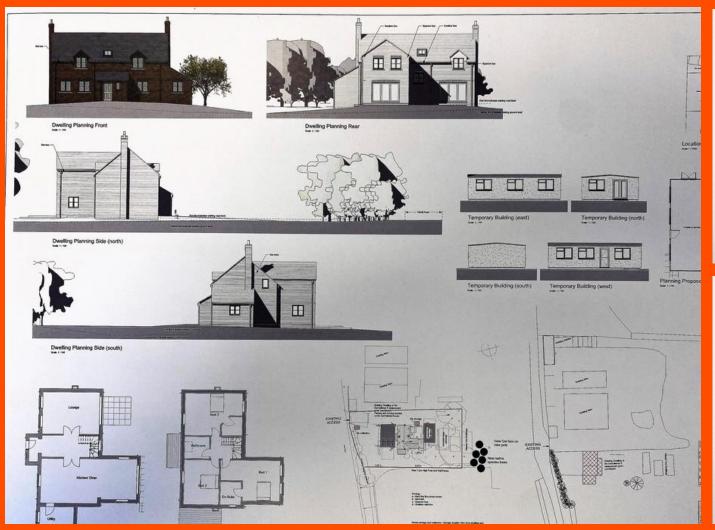

Nix Hill Farm, Nix Hill Road, Wimblington, March, Cambs, PE15 0PL

Offered For Sale - 12 Acres Of Land (STMS) - Includes Existing Barns & 2 Storey, 3 Bed Dwelling (Full Planning Permission Granted & Will Be Built) - Planning Ref No: F/TR19/1015/F Fenland District Council - No Upward Chain - Call To View - (01354) 696700

£1,200,000

Offered for Sale Approximately 12 Acres of Land (STMS) with existing barns and a 3 bedroom, two storey dwelling which will be built prior to sale (full planning permission already granted) Planning Reference: F/YR19/1015/F.

Images are for illustration purposes only.