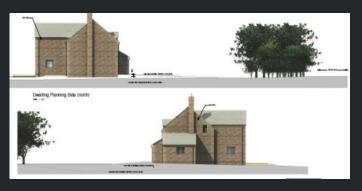

Nix Hill Farm, Nix Hill Road, Wimblington, March, Cambs, PE15 0PL

Offered For Sale - 12 Acres Of Land (STMS) - Includes Existing Barns & 2 Storey, 3 Bed Dwelling (Full Planning Permission Granted & Will Be Built) - Planning Ref No: F/TR19/1015/F Fenland District Council - No Upward Chain - Call To View - (01354) 696700

£1,200,000

Offered for Sale Approximately 12 Acres of Land (STMS) with existing barns and a 3 bedroom, two storey dwelling which will be built prior to sale (full planning permission already granted) Planning Reference: F/YR19/1015/F.

Images are for illustration purposes only.