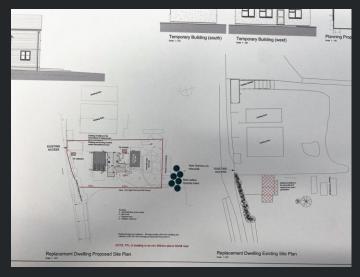

Nix Hill Farm, Nix Hill Road, Wimblington, March, Cambs, PE15 0PL

Offered For Sale - 12 Acres Of Land (STMS) - Includes Existing Barns & 2 Storey, 3 Bed Dwelling (Full Planning Permission Granted & Will Be Built) - Planning Ref No: F/TR19/1015/F Fenland District Council - No Upward Chain - Call To View - (01354) 696700

£1,200,000

Offered for Sale Approximately 12 Acres of Land (STMS) with existing barns and a 3 bedroom, two storey dwelling which will be built prior to sale (full planning permission already granted) Planning Reference: F/YR19/1015/F.

Images are for illustration purposes only.