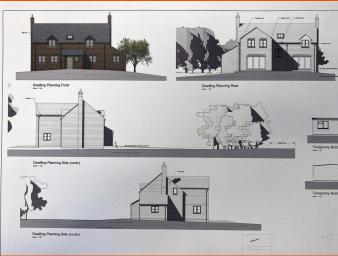

Nix Hill Farm, Nix Hill Road, Wimblington, March, Cambs, PE15 0PL

Offered For Sale - 12 Acres Of Land (STMS) - Includes Existing Barns & 2 Storey, 3 Bed Dwelling (Full Planning Permission Granted & Will Be Built) - Planning Ref No: F/TR19/1015/F Fenland District Council - No Upward Chain - Call To View - (01354) 696700

£1,200,000

Offered for Sale Approximately 12 Acres of Land (STMS) with existing barns and a 3 bedroom, two storey dwelling which will be built prior to sale (full planning permission already granted) Planning Reference: F/YR19/1015/F.

Images are for illustration purposes only.