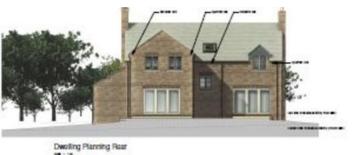

## Nix Hill Road, Wimblington, March, Cambs., PE15 OPL

Offered For Sale - 12 Acres Of Land (STMS) - Includes Existing Barns & 2 Storey, 3 Bed Dwelling (Full Planning Permission Granted & Will Be Built) - Planning Ref No: F/TR19/1015/F Fenland District Council - No Upward Chain - Call To View - (01354) 696700

## Offered for Sale

Approximately 12 Acres of Land (STMS) with existing barns and a 3 bedroom, two storey dwelling which will be built prior to sale (full planning permission already granted) Planning Reference: F/YR19/1015/F.