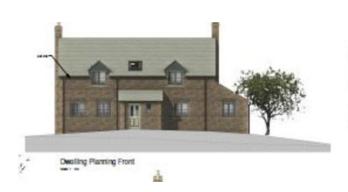

## Nix Hill Road, Wimblington, March, Cambs., PE15 OPL

Offered For Sale - 12 Acres Of Land (STMS) - Includes Existing Barns & 2 Storey, 3 Bed Dwelling (Full Planning Permission Granted & Will Be Built) - Planning Ref No: F/TR19/1015/F Fenland District Council - No Upward Chain - Call To View - (01354) 696700

## Offered for Sale

Approximately 12 Acres of Land (STMS) with existing barns and a 3 bedroom, two storey dwelling which will be built prior to sale (full planning permission already granted) Planning Reference: F/YR19/1015/F.