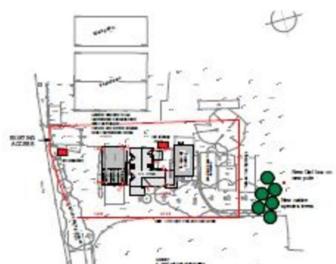

## Nix Hill Road, Wimblington, March, Cambs., PE15 OPL

Offered For Sale - 12 Acres Of Land (STMS) - Includes Existing Barns & 2 Storey, 3 Bed Dwelling (Full Planning Permission Granted & Will Be Built) - Planning Ref No: F/TR19/1015/F Fenland District Council - No Upward Chain - Call To View - (01354) 696700

## Offered for Sale

Approximately 12 Acres of Land (STMS) with existing barns and a 3 bedroom, two storey dwelling which will be built prior to sale (full planning permission already granted) Planning Reference: F/YR19/1015/F.