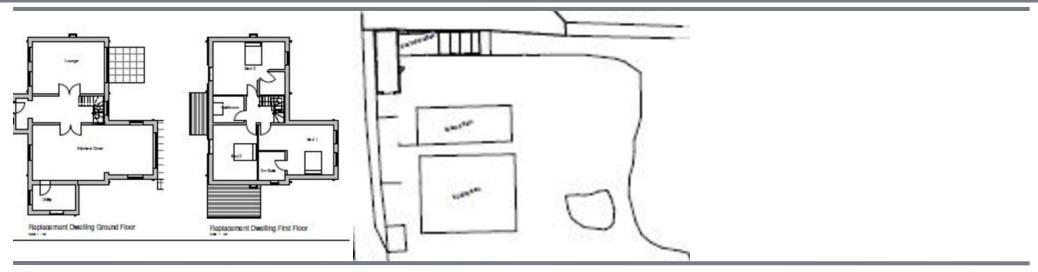

## Nix Hill Road, Wimblington, March, Cambs., PE15 OPL

Offered For Sale - 12 Acres Of Land (STMS) - Includes Existing Barns & 2 Storey, 3 Bed Dwelling (Full Planning Permission Granted & Will Be Built) - Planning Ref No: F/TR19/1015/F Fenland District Council - No Upward Chain - Call To View - (01354) 696700

## Offered for Sale

Approximately 12 Acres of Land (STMS) with existing barns and a 3 bedroom, two storey dwelling which will be built prior to sale (full planning permission already granted) Planning Reference: F/YR19/1015/F.