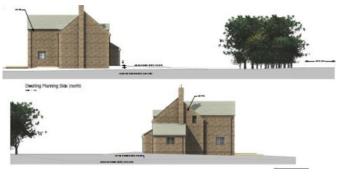

## Nix Hill Road, Wimblington, March, Cambs., PE15 OPL

Offered For Sale - 12 Acres Of Land (STMS) - Includes Existing Barns & 2 Storey, 3 Bed Dwelling (Full Planning Permission Granted & Will Be Built) - Planning Ref No: F/TR19/1015/F Fenland District Council - No Upward Chain - Call To View - (01354) 696700

## Offered for Sale

Approximately 12 Acres of Land (STMS) with existing barns and a 3 bedroom, two storey dwelling which will be built prior to sale (full planning permission already granted) Planning Reference: F/YR19/1015/F.