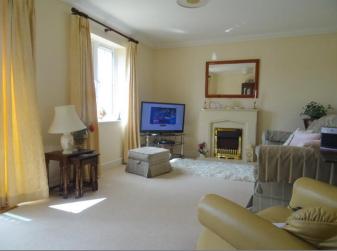

## Lounge

5.50m (18'1") x 3.49m (11'5")

Double glazed double doors and window to side, feature fireplace and two radiators.