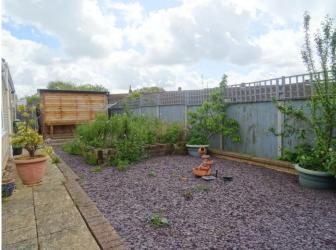

**Outside** There is off road parking to the front of the property leading to the single garage. The property has an enclosed low maintenance rear garden which is part patio, partly slated and a storage shed which will remain.