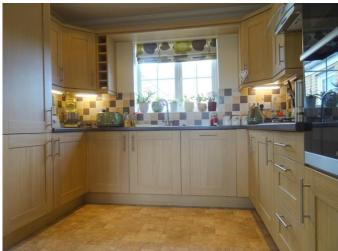

## max Kitchen/Breakfast Room 5.36m (17'7") x 5.04m (16'6")

Fitted with a matching range of base and eye level units with worktop space over, gas hob with extractor hood over and double oven, 1+1/2 bowl stainless steel sink with tiled splashbacks, built-in fridge/freezer and dishwasher, radiator, vinyl flooring, two double glazed windows to side and double-glazed double doors to conservatory.