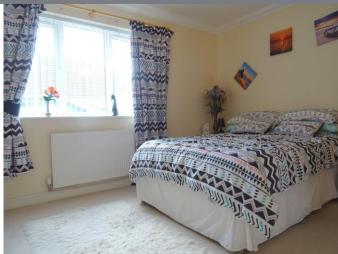

## Bedroom 1

4.32m (14'2") x 4.97m (16'3") max

Double glazed window to front, sliding door wardrobe, storage cupboard, radiator and door to:

## Bedroom 2

3.76m (12'4") x 2.66m (8'9") max

Double glazed window to rear, sliding door wardrobe and radiator.

#### Bedroom 3

2.89m (9'6") x 3.35m (10'9") max

Double glazed window to rear and radiator.