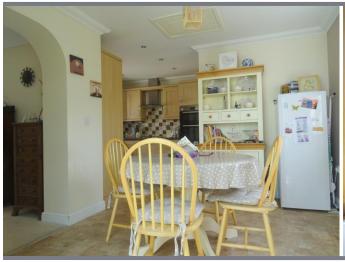

## Dining Room 4.47m (14'8") x 3.50m (11'6")

Double glazed window to front and side and radiator.