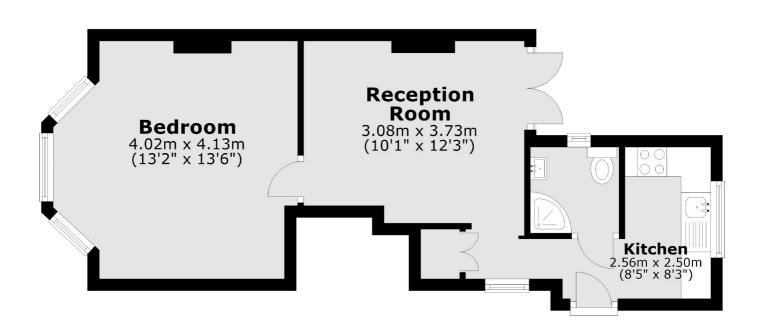

### Niton Road, Kew, TW9

Total area: approx. 35.7 sq. metres (383.8 sq. feet)

Kew

London

Lettings

TW93DT

2 Mortlake Terrace

020 8939 6071