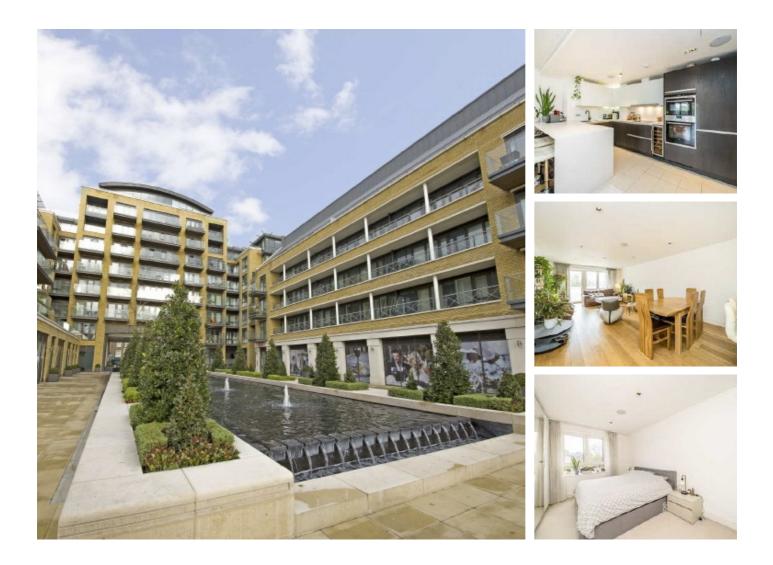

## Kew Bridge Road, TW8 £3,200 Per calendar month

A beautifully presented two double bedroom apartment, modern kitchen, two large double bedrooms, one en suite bathroom, a bright and spacious reception room with floor to ceiling windows overlooking Kew Bridge and the River Thames. Energy Rating: .

Strand House is close to a selection of shops, restaurants and cafes on both sides of the bridge, in addition to an array of transport links including Kew Bridge Mainline station, local bus routes and the A4/M4.

## Features

Two Bedrooms Two Bathrooms Balcony Underground Parking Concierge Gym Facilities