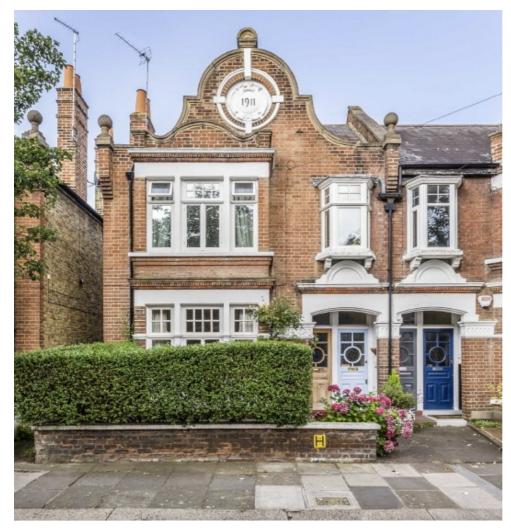

## Cowley Road, SW14

£2,250 Per calendar month

Well presented two bedroom ground floor Edwardian purpose built maisonette situated in one of the most sought after roads in Mortlake. The property benefits from spacious lounge, dining room, separate kitchen, bathroom and shared garden.

Cowley Road is perpendicular to Mortlake High Street, close to the river Thames and Barnes Bridge station with its frequent services to Waterloo. If you enjoy good food and drink, Rick Stein, Barnes is at the end of the road.

### **Features**

Two Bedrooms
Edwardian Maisonette
Modern Kitchen
Modern Bathroom
Wooden Floors
Shared Garden

Kew 020 8939 6071 dexters.co.uk