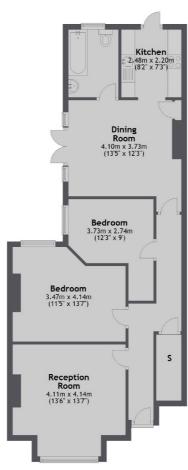

#### **Ground Floor**

Total area: approx. 75.2 sq. metres (809.6 sq. feet)

Kew

London TW9 3DT

Lettings

2 Mortlake Terrace

020 8939 6071