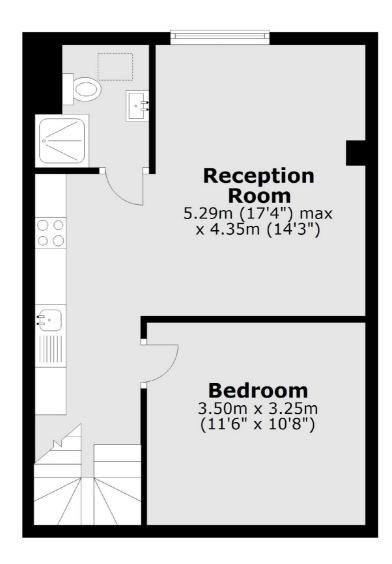

# Sandycombe Road, TW9

£1,800 Per calendar month

A beautifully designed one double bedroom apartment on the top floor of this property near Kew Gardens Station. The property has been renovated throughout, and includes an open plan living kitchen, bathroom and bedroom.

#### **Features**

One Bedroom
Newly Renovated
Modern Open Plan Kitchen
Kew Village Location
Original Features
Wooden Flooring

Kew 020 8939 6071 dexters.co.uk

### **First Floor**

### **Ground Floor**

Total area: approx. 41.6 sq. metres (447.9 sq. feet)

020 8939 6071