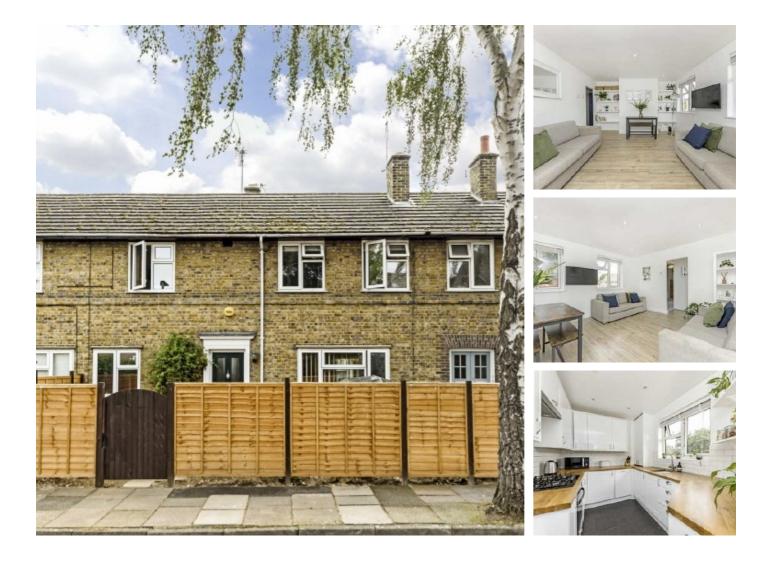

## Temple Road, TW9 £2,200 Per calendar month

A beautifully presented first floor purpose built apartment offering 583 sq ft of accommodation with the benefit of a large private garden. The property is conveniently situated for the local amenities of Kew Village and for North Sheen Recreational Ground.

## Features

First Floor Apartment Modern Throughout Two Double Bedrooms Private Rear Garden Excellent Location Unfurnished Temple Road, Kew, TW9

Total area: approx. 54.2 sq. metres (583.4 sq. feet)

Kew 2 Mortlake Terrace London TW9 3DT Lettings 020 8939 6071 Energy Rating: C. We aim to make our particulars both accurate and reliable. However they are not guaranteed; nor do they form part of an offer or contract. If you require clarification on any points then please contact us, especially if you're traveling some distance to view. Please note that appliances and heating systems have not been tested and therefore no warranties can be given as to their good working order.