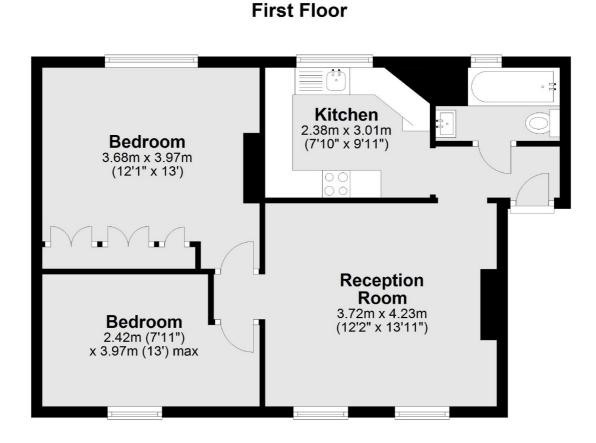

## Features

First Floor Apartment Modern Throughout Two Double Bedrooms Private Rear Garden Excellent Location Unfurnished Temple Road, Kew, TW9

Total area: approx. 54.2 sq. metres (583.4 sq. feet)

Kew 2 Mortlake Terrace London TW9 3DT Lettings 020 8939 6071 Energy Rating: C. We aim to make our particulars both accurate and reliable. However they are not guaranteed; nor do they form part of an offer or contract. If you require clarification on any points then please contact us, especially if you're traveling some distance to view. Please note that appliances and heating systems have not been tested and therefore no warranties can be given as to their good working order.