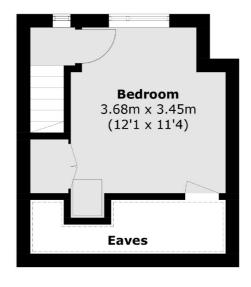

## Chilton Road, Richmond, TW9

**Second Floor** 

**Ground Floor** 

2 Mortlake Terrace

London TW9 3DT

Lettings

020 8939 6071

**First Floor** 

Total area (approx.): 70.8 sq. m (761.9 sq. ft) (Excluding Eaves)