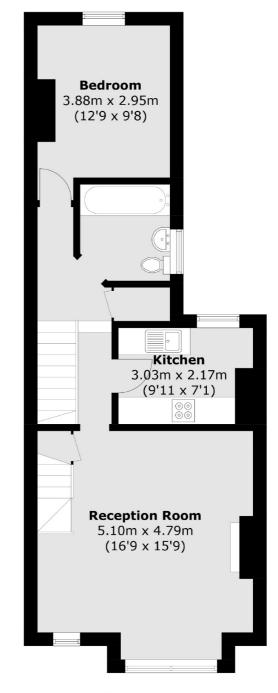

## Chilton Road, Richmond, TW9

**Second Floor** 

**Ground Floor** 

2 Mortlake Terrace

London TW9 3DT

Lettings

020 8939 6071

**First Floor** 

Total area (approx.): 70.8 sq. m (761.9 sq. ft) (Excluding Eaves)