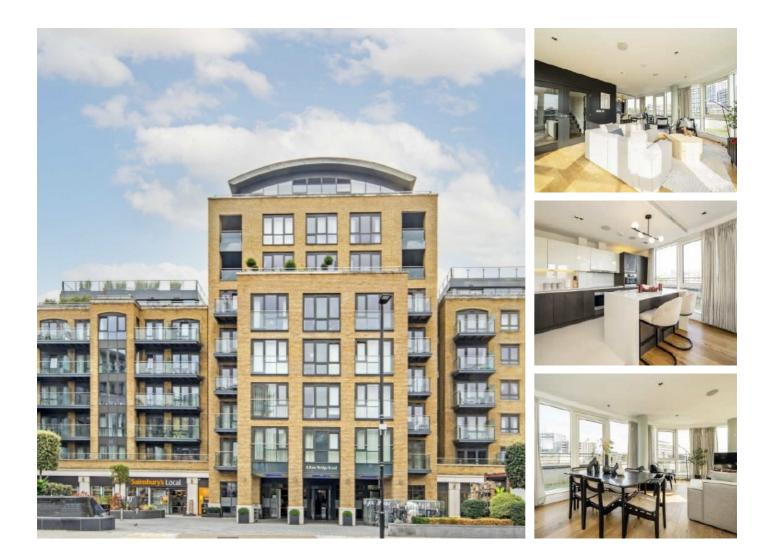

## Kew Bridge Road, TW8 £6,500 Per calendar month

A beautifully presented three double bedroom duplex apartment, situated in this popular luxury development overlooking Kew Bridge. This apartment offers a modern kitchen, open-plan reception room with wood flooring and access to the terrace. Energy Rating: C.

Strand house is close to a selection of shops, restaurants and cafes on both sides of the bridge, in addition to an array of transport links including Kew Bridge Mainline station, local bus routes and the A4/M4.

## Features

Three Bedrooms Modern Development River Views Allocated Parking Wrap Around Terrace On Site Sauna & Gym