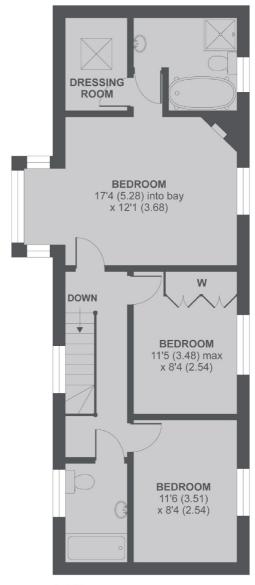

1st Floor

### Earls Lodge TW9

MAIN HOUSE APPROX FLOOR AREA 1237 SQ.FT 114.9 SQ.M

Copyright nichecom.co.uk 2018 REF: 257679