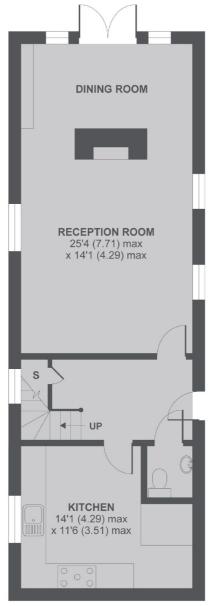

### Kew Green, Kew, TW9

**Ground Floor** 

Kew

London

Lettings

TW9 3DT

2 Mortlake Terrace

020 8939 6071

### Earls Lodge TW9

MAIN HOUSE APPROX FLOOR AREA 1237 SQ.FT 114.9 SQ.M

Copyright nichecom.co.uk 2018 REF: 257679