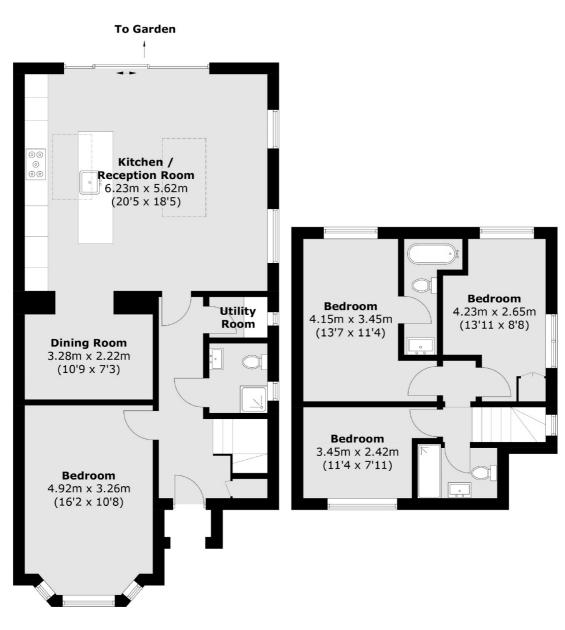

## Thompson Avenue, Kew, TW9

**Ground Floor** 

Kew

London

Lettings

TW93DT

2 Mortlake Terrace

020 8939 6071

**First Floor** 

Total area (approx.): 116.8 sq. m (1,257.2 sq. ft)

Energy Rating: D. We aim to make our particulars both accurate and reliable. However they are not guaranteed; nor do they form part of an offer or contract. If you require clarification on any points then please contact us, especially if you're traveling some distance to view. Please note that appliances and heating systems have not been tested and therefore no warranties can be given as to their good working order.