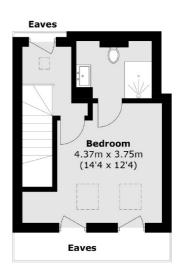

### **Second Floor**

There are two bedrooms and a luxurious family bathroom suite on the first floor with the a further two spacious double bedroom with En-Suite located on the top floor. In addition there is a convenient ground floor WC.