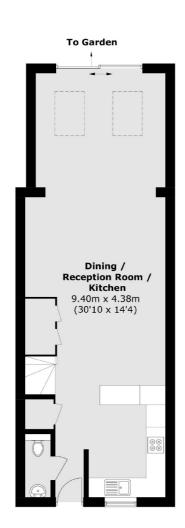

### **Ground Floor**

Kew

London

Lettings

TW93DT

2 Mortlake Terrace

020 8939 6071

### **First Floor**

Total area (approx.): 122.8 sq. m (1,321.7 sq. ft) (Excluding Eaves)