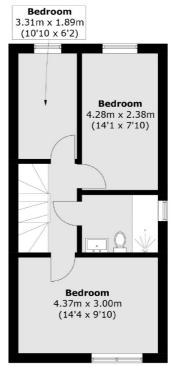

### **First Floor**

Total area (approx.): 122.8 sq. m (1,321.7 sq. ft) (Excluding Eaves)

There are two bedrooms and a luxurious family bathroom suite on the first floor with the a further two spacious double bedroom with En-Suite located on the top floor. In addition there is a convenient ground floor WC.