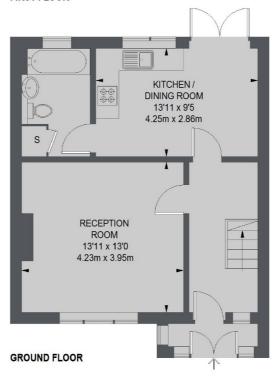

#### **FIRST FLOOR**

TOTAL APPROX. FLOOR AREA 921 SQ. FT. (85.56 SQ. M.)

020 8939 6071