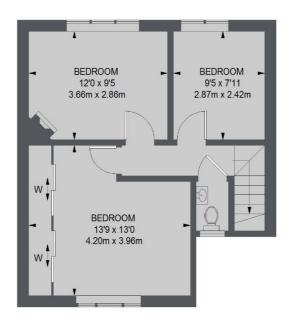

#### **FIRST FLOOR**

TOTAL APPROX. FLOOR AREA 921 SQ. FT. (85.56 SQ. M.)

020 8939 6071