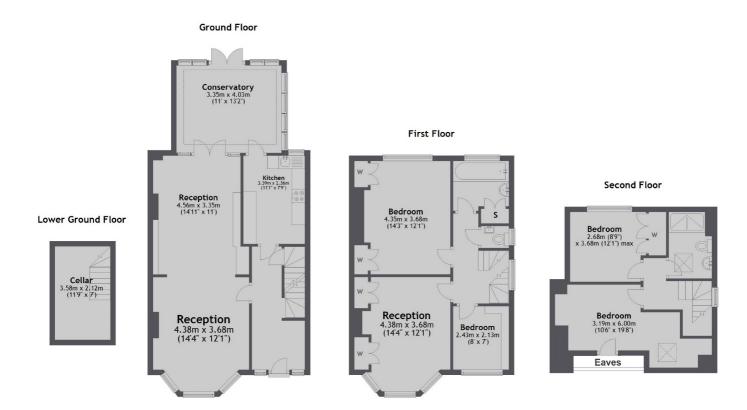

# West Park Avenue, TW9

There is spacious and well presented accommodation over three floors providing fantastic space for a family.

On the ground floor there is a large double reception room, kitchen, superb conservatory leading onto the lovely private garden.

On the first floor there are two double bedrooms, further single bedroom/study, and family bathroom. On the top floor there are two more double bedrooms and a shower room.

### West Park Avenue, Richmond, TW9

Total area: approx. 152.2 sq. metres (1637.8 sq. feet)

020 8939 6071