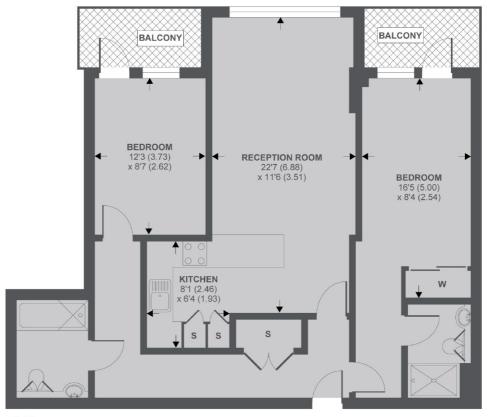

### Kew Bridge Road TW8

APPROX FLOOR AREA 801 SQ.FT 74.4 SQ.M

Copyright nichecom.co.uk 2019 REF : 452176

Kew 2 Mortlake Terrace London TW9 3DT Lettings 020 8939 6071 Energy Rating: . We aim to make our particulars both accurate and reliable. However they are not guaranteed; nor do they form part of an offer or contract. If you require clarification on any points then please contact us, especially if you're traveling some distance to view. Please note that appliances and heating systems have not been tested and therefore no warranties can be given as to their good working order.