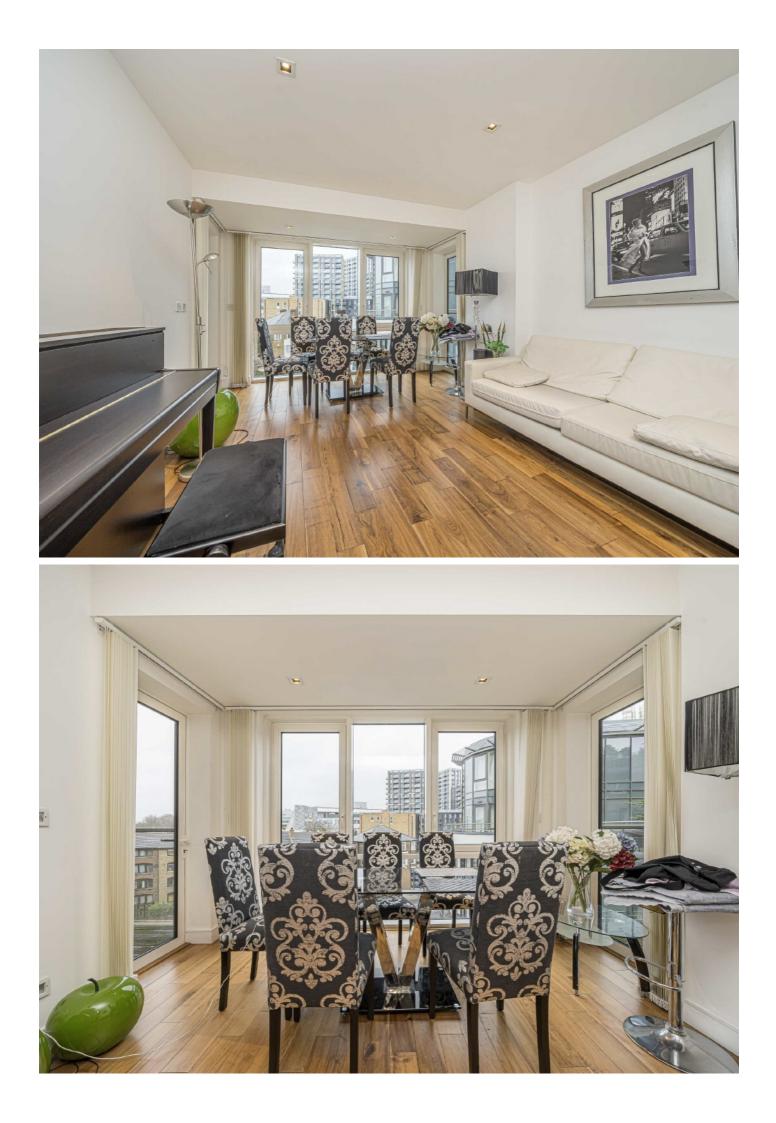

There are also a modern kitchen, two large double bedrooms, one en suite bathroom, a bright and spacious reception room with floor to ceiling windows overlooking Kew Bridge and the River Thames.

Situated on the banks of the river Thames the apartment is less than a minute to Kew Bridge Mainline Station, ten minutes to Gunnersbury Underground Station and moments from the A4/M4, allowing unbeatable access in and out of the city.