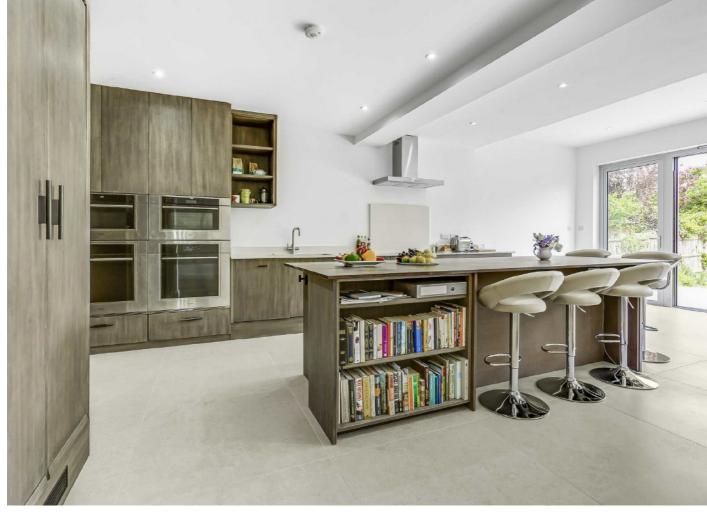

On the ground floor there is a large entrance hall that leads onto a front reception room, a rear reception room that continues into the spacious open plan kitchen/dinning room that also has large sliding doors that lead onto the beautiful rear garden.