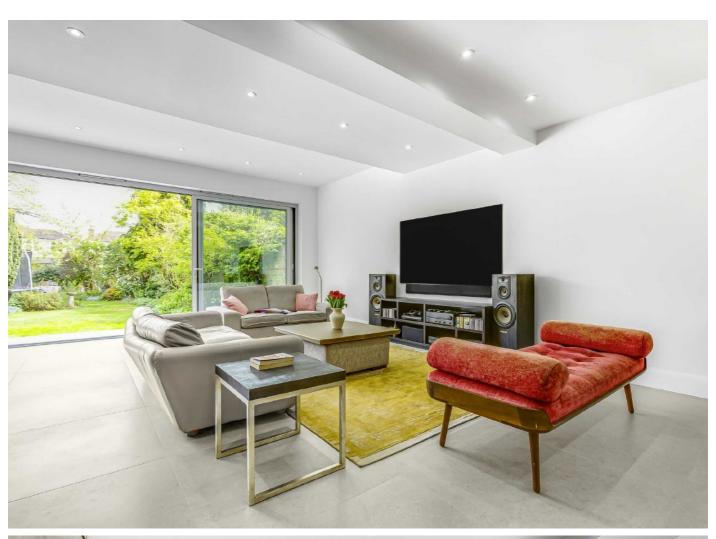

On the ground floor there is a large entrance hall that leads onto a front reception room, a rear reception room that continues into the spacious open plan kitchen/dinning room that also has large sliding doors that lead onto the beautiful rear garden.