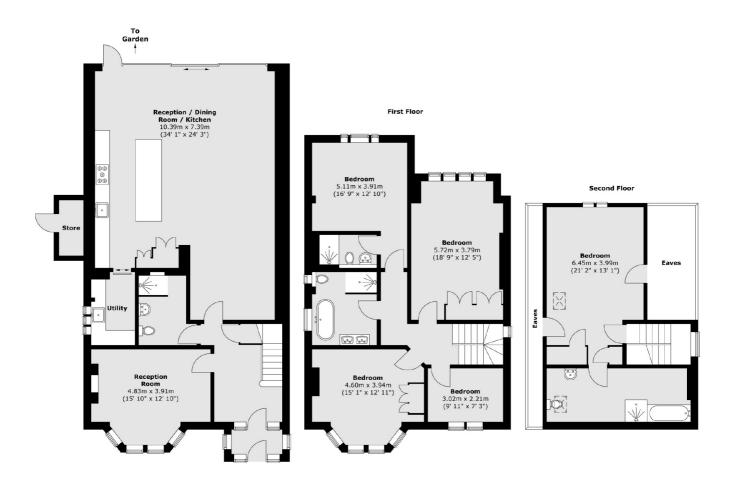

On the ground floor there is a large entrance hall that leads onto a front reception room, a rear reception room that continues into the spacious open plan kitchen/dinning room that also has large sliding doors that lead onto the beautiful rear garden.

To the first there are three double bedrooms, one with an en suite, a further single bedroom and family bathroom with separate shower. On the top floor there is a double bedroom and en suite.

The rear of the property has a beautiful garden that is a great place to escape the hustle and bustle. There is also off street parking to the front.

## Pensford Avenue, Kew, TW9

Total area (approx.): 244.2 sq. m (2628 sq. ft) Total store area (approx.): 2.3 sq. m (25 sq. ft)

Kew

London

TW9 3DT

Lettings

2 Mortlake Terrace

020 8939 6071