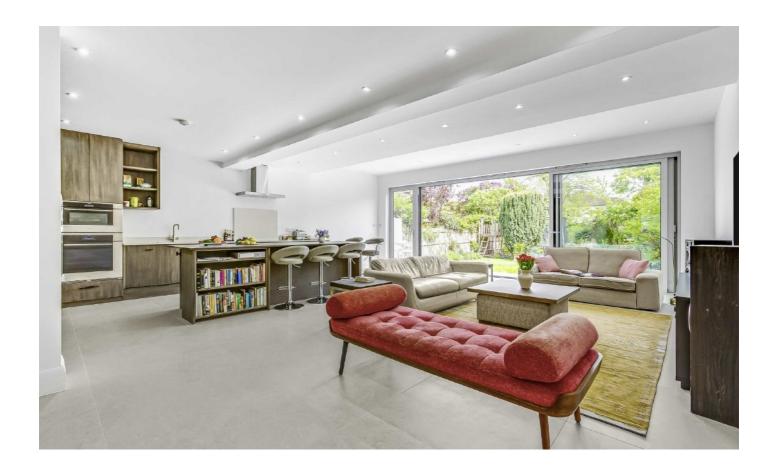

On the ground floor there is a large entrance hall that leads onto a front reception room, a rear reception room that continues into the spacious open plan kitchen/dinning room that also has large sliding doors that lead onto the beautiful rear garden.