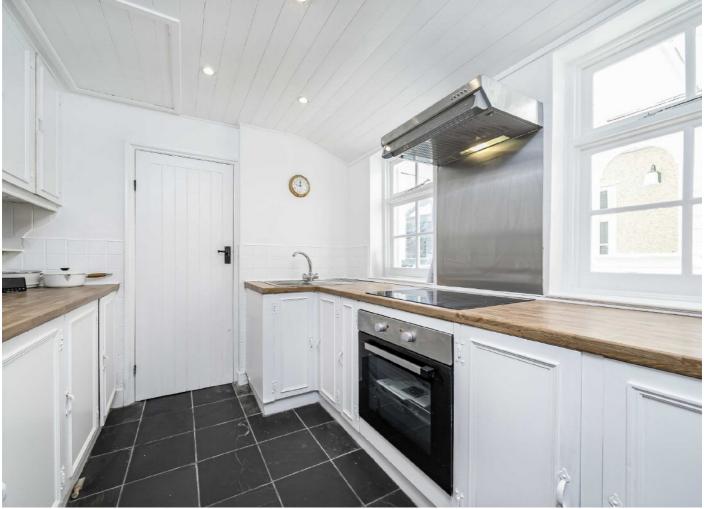

## **Princes Road, SW14**

A well presented Victorian two double bedroom cottage has been recently redecorated throughout and offers a reception room, two bathrooms and a south facing patio garden.

This two bedroom cottage offers an entrance lobby, a reception room with large bay window, dining room, conservatory, modern kitchen with new appliances, a shower room/WC on the ground floor.