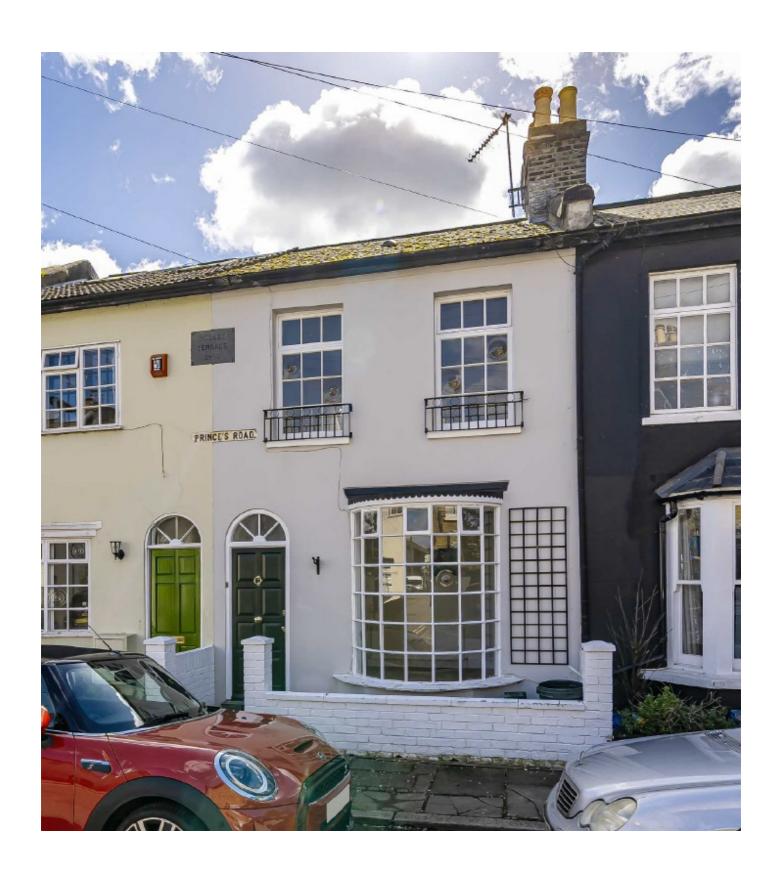

## **Princes Road, SW14**

£2,600 Per calendar month

## **Princes Road, SW14**

A well presented Victorian two double bedroom cottage has been recently redecorated throughout and offers a reception room, two bathrooms and a south facing patio garden.

This two bedroom cottage offers an entrance lobby, a reception room with large bay window, dining room, conservatory, modern kitchen with new appliances, a shower room/WC on the ground floor.

Princes Road, located in the sought after 'Royal Roads', is just off Upper Richmond Road West, close to all the amenities, pubs, and restaurants of East Sheen as well as Mortlake train station.