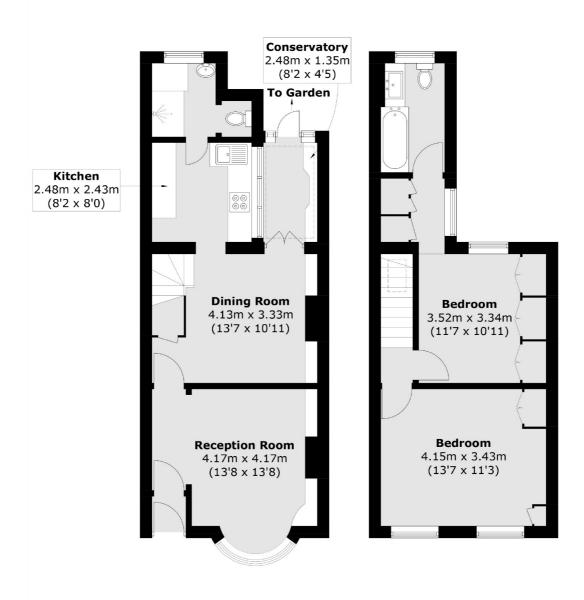

## **Princes Road, SW14**

A well presented Victorian two double bedroom cottage has been recently redecorated throughout and offers a reception room, two bathrooms and a south facing patio garden.

This two bedroom cottage offers an entrance lobby, a reception room with large bay window, dining room, conservatory, modern kitchen with new appliances, a shower room/WC on the ground floor.

The property further offers two good sized double bedrooms and modern bathroom on the first floor. There is also a private south-facing courtyard garden provides a secluded, low maintenance space, perfect for entertaining and relaxing.

## Princes Road, London, SW14

**Ground Floor** 

**First Floor** 

Total area (approx.): 81.5 sq. m (877.2 sq. ft)

Kew

London

Lettings

TW9 3DT