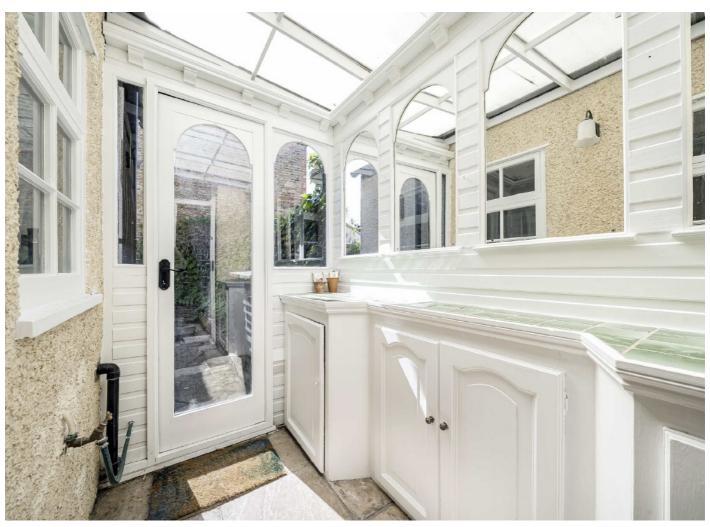

## **Princes Road, SW14**

A well presented Victorian two double bedroom cottage has been recently redecorated throughout and offers a reception room, two bathrooms and a south facing patio garden.

This two bedroom cottage offers an entrance lobby, a reception room with large bay window, dining room, conservatory, modern kitchen with new appliances, a shower room/WC on the ground floor.