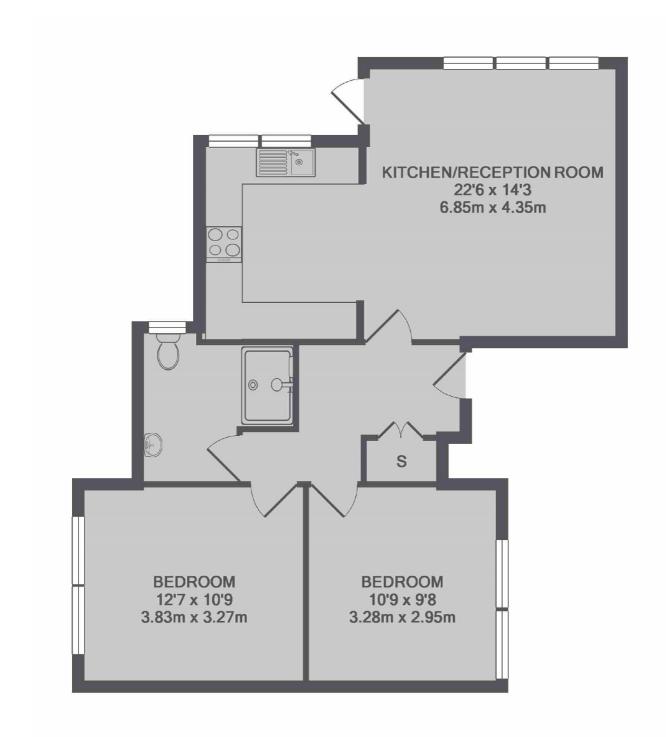

### Kent Road, Kew, TW9

TOTAL APPROX. FLOOR AREA 678 SQ.FT. (63.0 SQ.M.)

Kew 2 Mortlake Terrace London TW9 3DT Lettings 020 8939 6071 Energy Rating: . We aim to make our particulars both accurate and reliable. However they are not guaranteed; nor do they form part of an offer or contract. If you require clarification on any points then please contact us, especially if you're traveling some distance to view. Please note that appliances and heating systems have not been tested and therefore no warranties can be given as to their good working order.