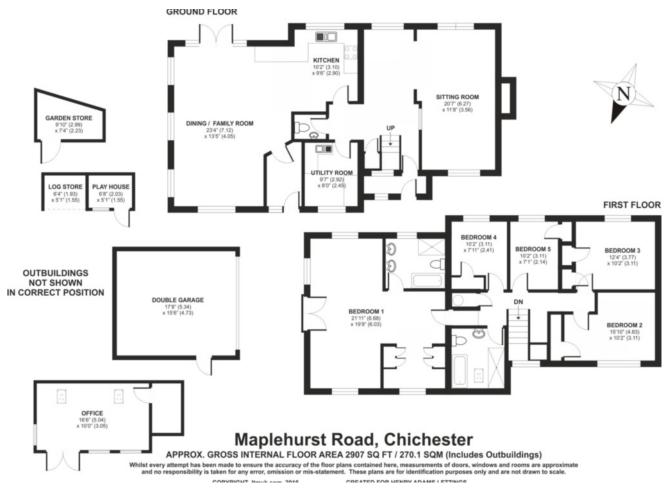

Henry Adams Lettings is delighted to offer a superbly appointed and extended family home which benefits from superb views over open countryside. Accommodation comprises an entrance hall, sitting room, cloakroom, utility room, large open plan living space with log burner and kitchen, five bedrooms including a master suite with dressing room and en-suite bathroom, family bathroom, good sized gardens with a detached office, stores and playhouse, double garage and driveway parking.