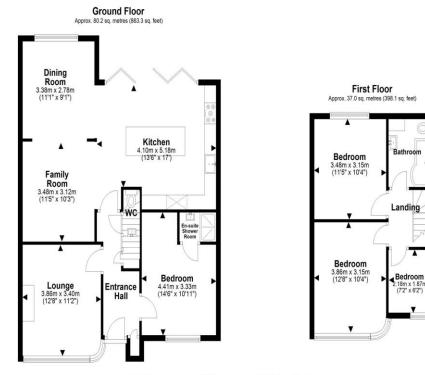

### £875,000

Total area: approx. 117.2 sq. metres (1261.4 sq. feet) The Floor Plan is not to Scale and measurements and areas shown are approximate and therefore should be used for illustrative purposes only. The plan has been prepared with due digence and whist we have confidence in the information produced if should not be relied upon. Maximum lengths and withst are represented on the plan. If there are ny aspects of particular importance, you showlink on you of commission you com inspection of the property. Copyright 6 SKMSTUDIO

Plan produced using PlanUp.