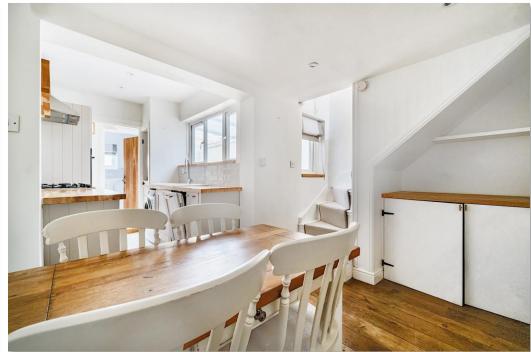

Upon entering, you are welcomed into a characterful living room, complete with a feature fireplace, bespoke built-in shelving and storage - creating a warm and inviting space to relax. A separate dining room provides a generous area for entertaining, leading through to a thoughtfully designed kitchen. The kitchen boasts ample worktop space, quality built-in appliances, and a smart, modern finish. To the rear of the property, a handy inner lobby offers excellent storage solutions and leads through to a spacious and contemporary bathroom, finished to a high standard. Upstairs, the accommodation continues to impress with two generous double bedrooms. The principal bedroom features attractive built-in wardrobes and a charming feature fireplace, adding to the cottage's character. Externally, the property enjoys a beautifully maintained sunny rear garden, offering a generous lawn area and a raised decked terrace - perfect for outdoor dining and relaxation during the warmer months. This stunning home is ideal for those seeking the charm of a character property with the ease of modern living, all set in a desirable location close to Berkhamsted High Street, schools, and transport links.