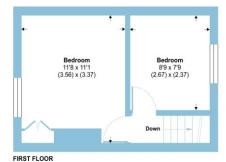

Upon entering, you are welcomed into a characterful living room, complete with a feature fireplace, bespoke built-in shelving and storage - creating a warm and inviting space to relax. A separate dining room provides a generous area for entertaining, leading through to a thoughtfully designed kitchen. The kitchen boasts ample worktop space, quality built-in appliances, and a smart, modern finish. To the rear of the property, a handy inner lobby offers excellent storage solutions and leads through to a spacious and contemporary bathroom, finished to a high standard. Upstairs, the accommodation continues to impress with two generous double bedrooms. The principal bedroom features attractive built-in wardrobes and a charming feature fireplace, adding to the cottage's character. Externally, the property enjoys a beautifully maintained sunny rear garden, offering a generous lawn area and a raised decked terrace - perfect for outdoor dining and relaxation during the warmer months. This stunning home is ideal for those seeking the charm of a character property with the ease of modern living, all set in a desirable location close to Berkhamsted High Street, schools, and transport links.

## **Highfield Road, Berkhamsted**

- **Beautifully Presented Character Cottage**
- **Spacious Lounge**
- Separate Dining Room
- Modern Kitchen
- Two Bedrooms

Tenure: Freehold EPC Rating: D

Council Tax Band: C