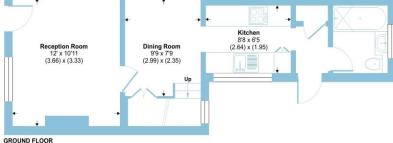

Upon entering, you are welcomed into a characterful living room, complete with a feature fireplace, bespoke built-in shelving and storage - creating a warm and inviting space to relax. A separate dining room provides a generous area for entertaining, leading through to a thoughtfully designed kitchen. The kitchen boasts ample worktop space, quality built-in appliances, and a smart, modern finish. To the rear of the property, a handy inner lobby offers excellent storage solutions and leads through to a spacious and contemporary bathroom, finished to a high standard. Upstairs, the accommodation continues to impress with two generous double bedrooms. The principal bedroom features attractive built-in wardrobes and a charming feature fireplace, adding to the cottage's character. Externally, the property enjoys a beautifully maintained sunny rear garden, offering a generous lawn area and a raised decked terrace - perfect for outdoor dining and relaxation during the warmer months. This stunning home is ideal for those seeking the charm of a character property with the ease of modern living, all set in a desirable location close to Berkhamsted High Street, schools, and transport links.

## **Highfield Road, Berkhamsted**

- **Beautifully Presented Character Cottage**
- **Spacious Lounge**
- Separate Dining Room
- Modern Kitchen
- Two Bedrooms

Tenure: Freehold EPC Rating: D

Council Tax Band: C