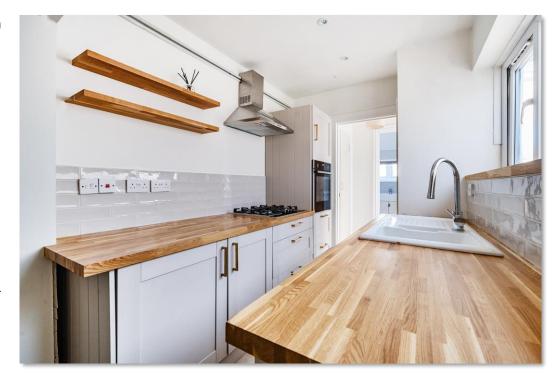

Upon entering, you are welcomed into a characterful living room, complete with a feature fireplace, bespoke built-in shelving and storage - creating a warm and inviting space to relax. A separate dining room provides a generous area for entertaining, leading through to a thoughtfully designed kitchen. The kitchen boasts ample worktop space, quality built-in appliances, and a smart, modern finish. To the rear of the property, a handy inner lobby offers excellent storage solutions and leads through to a spacious and contemporary bathroom, finished to a high standard. Upstairs, the accommodation continues to impress with two generous double bedrooms. The principal bedroom features attractive built-in wardrobes and a charming feature fireplace, adding to the cottage's character. Externally, the property enjoys a beautifully maintained sunny rear garden, offering a generous lawn area and a raised decked terrace - perfect for outdoor dining and relaxation during the warmer months. This stunning home is ideal for those seeking the charm of a character property with the ease of modern living, all set in a desirable location close to Berkhamsted High Street, schools, and transport links.