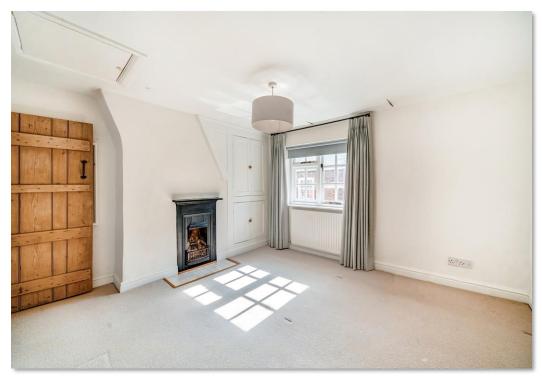

Upon entering, you are welcomed into a characterful living room, complete with a feature fireplace, bespoke built-in shelving and storage - creating a warm and inviting space to relax. A separate dining room provides a generous area for entertaining, leading through to a thoughtfully designed kitchen. The kitchen boasts ample worktop space, quality built-in appliances, and a smart, modern finish. To the rear of the property, a handy inner lobby offers excellent storage solutions and leads through to a spacious and contemporary bathroom, finished to a high standard. Upstairs, the accommodation continues to impress with two generous double bedrooms. The principal bedroom features attractive built-in wardrobes and a charming feature fireplace, adding to the cottage's character. Externally, the property enjoys a beautifully maintained sunny rear garden, offering a generous lawn area and a raised decked terrace - perfect for outdoor dining and relaxation during the warmer months. This stunning home is ideal for those seeking the charm of a character property with the ease of modern living, all set in a desirable location close to Berkhamsted High Street, schools, and transport links.