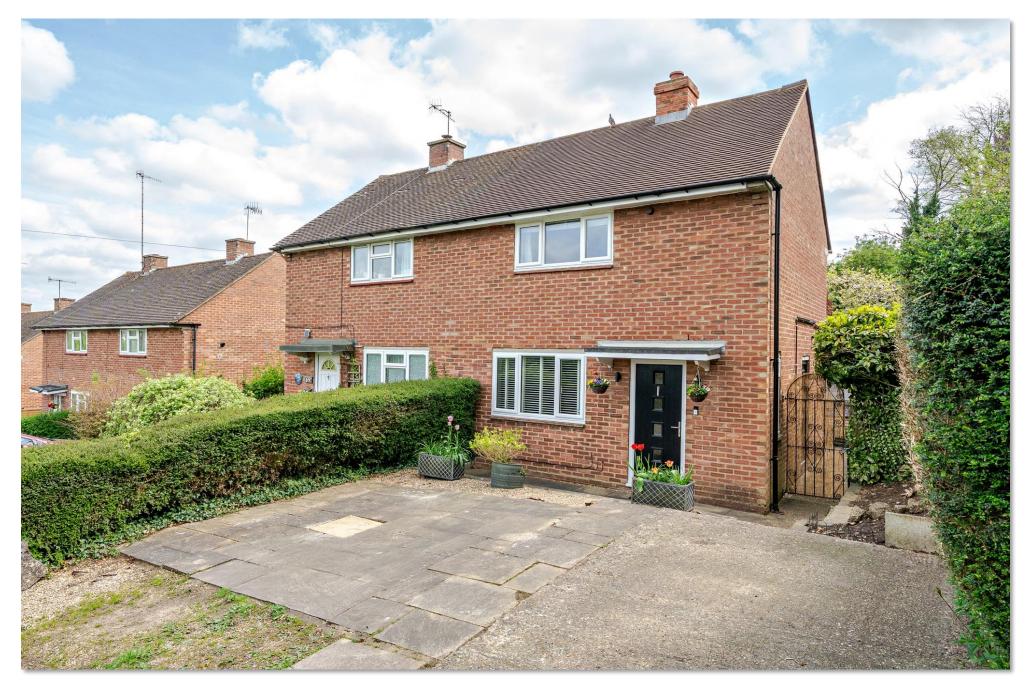

## **Durrants Lane, BERKHAMSTED HP4 3PL**

The current owners have tastefully updated this property to include a new kitchen, new heating system and also a new roof. The ground floor has been re-modelled to create bright and spacious accommodation. The lounge is spacious and provides wonderful space and opens up onto the dining area and the newly re-fitted kitchen. The kitchen benefits from a range of wall and base units and is fitted with a number of integrated appliances which include a dish washer, washing machine, gas hob and oven. There is also service door opening onto the side garden.

The private rear garden is another area which the current owners have improved by creating a stunning patio making it an ideal place for entertaining friends and family or simply relax and enjoy the views, the rest of the garden is mainly laid to lawn. There is also a brick out building with two separate areas which are useful for storage. There is a driveway to the front of the property and side access to the rear garden.

### **Durrants Lane, BERKHAMSTED**

- TWO DOUBLE BEDROOMS
- NEWLY RE-FITTED KITCHEN
- OPEN PLAN LOUNGE/DINING AND KITCHEN AREA
- SPACIOUS AND PRIVATE REAR GARDEN
- DRIVEWAY PARKING

Tenure: Freehold EPC Rating: D

offers in excess of

£500,000

A well-presented, semi-detached, two double bedroom house located on a popular road in Berkhamsted. The property is conveniently located for easy access to Berkhamsted Town Centre and Berkhamsted Train Station.