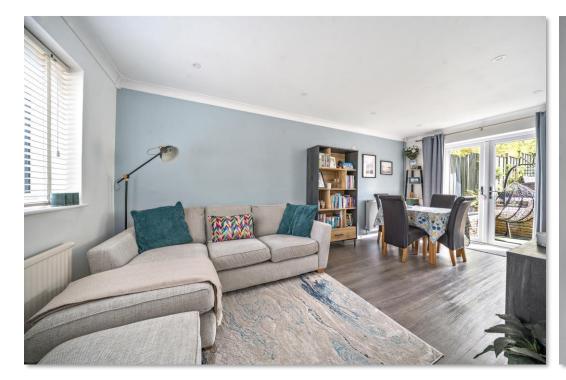

## **Durrants Lane, BERKHAMSTED HP4 3PL**

The current owners have tastefully updated this property to include a new kitchen, new heating system and also a new roof. The ground floor has been re-modelled to create bright and spacious accommodation. The lounge is spacious and provides wonderful space and opens up onto the dining area and the newly re-fitted kitchen. The kitchen benefits from a range of wall and base units and is fitted with a number of integrated appliances which include a dish washer, washing machine, gas hob and oven. There is also service door opening onto the side garden.