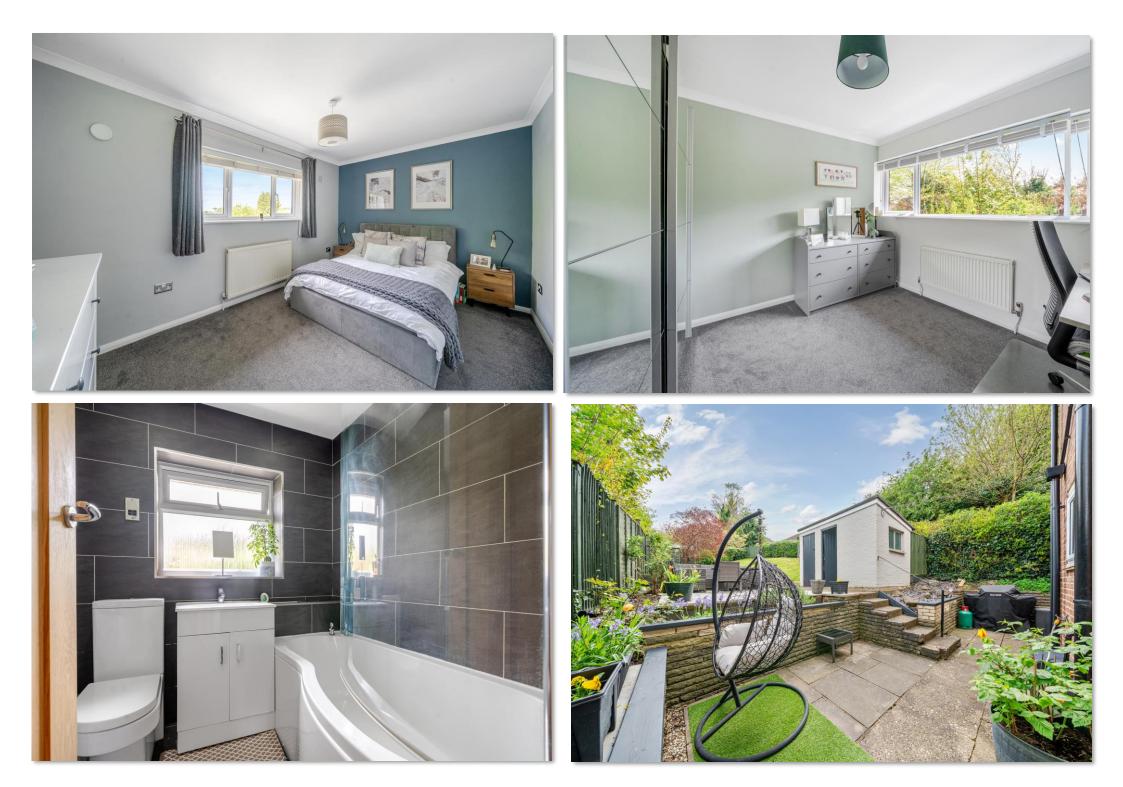

The upstairs accommodation comprises of two double bedrooms and a family bathroom. The principal bedroom is very spacious with a built-in wardrobe and a large picture window which offers stunning views over rolling green fields. Bedroom two is also a generous double and has views of the garden. The immaculately decorated family bathroom boasts a modern three-piece suite.

The private rear garden is another area which the current owners have improved by creating a stunning patio making it an ideal place for entertaining friends and family or simply relax and enjoy the views, the rest of the garden is mainly laid to lawn. There is also a brick out building with two separate areas which are useful for storage. There is a driveway to the front of the property and side access to the rear garden.