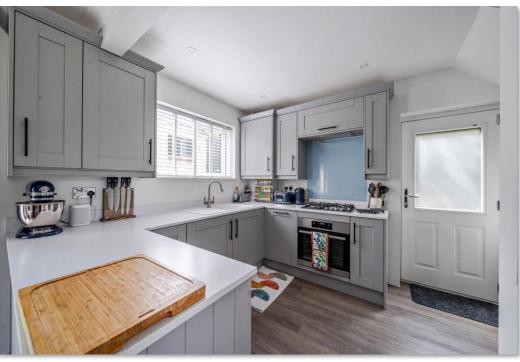

## **Durrants Lane, BERKHAMSTED HP4 3PL**

The current owners have tastefully updated this property to include a new kitchen, new heating system and also a new roof. The ground floor has been re-modelled to create bright and spacious accommodation. The lounge is spacious and provides wonderful space and opens up onto the dining area and the newly re-fitted kitchen. The kitchen benefits from a range of wall and base units and is fitted with a number of integrated appliances which include a dish washer, washing machine, gas hob and oven. There is also service door opening onto the side garden.