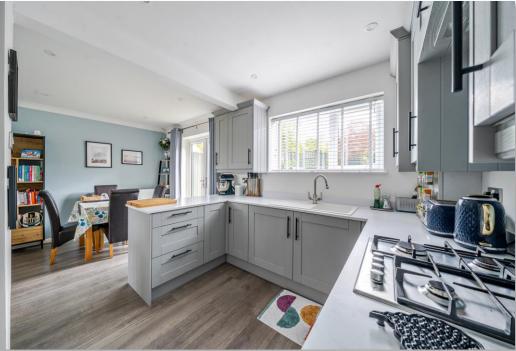

## **Durrants Lane, BERKHAMSTED HP4 3PL**

The current owners have tastefully updated this property to include a new kitchen, new heating system and also a new roof. The ground floor has been re-modelled to create bright and spacious accommodation. The lounge is spacious and provides wonderful space and opens up onto the dining area and the newly re-fitted kitchen. The kitchen benefits from a range of wall and base units and is fitted with a number of integrated appliances which include a dish washer, washing machine, gas hob and oven. There is also service door opening onto the side garden.