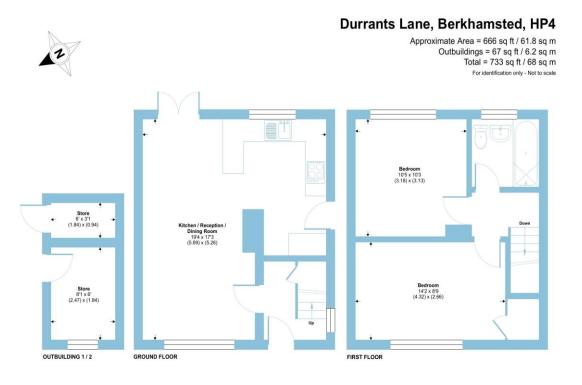

## **Durrants Lane, BERKHAMSTED HP4 3PL**

The current owners have tastefully updated this property to include a new kitchen, new heating system and also a new roof. The ground floor has been re-modelled to create bright and spacious accommodation. The lounge is spacious and provides wonderful space and opens up onto the dining area and the newly re-fitted kitchen. The kitchen benefits from a range of wall and base units and is fitted with a number of integrated appliances which include a dish washer, washing machine, gas hob and oven. There is also service door opening onto the side garden.

The upstairs accommodation comprises of two double bedrooms and a family bathroom. The principal bedroom is very spacious with a built-in wardrobe and a large picture window which offers stunning views over rolling green fields. Bedroom two is also a generous double and has views of the garden. The immaculately decorated family bathroom boasts a modern three-piece suite.

The private rear garden is another area which the current owners have improved by creating a stunning patio making it an ideal place for entertaining friends and family or simply relax and enjoy the views, the rest of the garden is mainly laid to lawn. There is also a brick out building with two separate areas which are useful for storage. There is a driveway to the front of the property and side access to the rear garden.

Flocorplan produced in accordance with RICS Property Measurement 2nd Edition, Incorporating International Property Measurement Standards (IPMS2 Residential). © nichecorn 2025 Produced for Brown & Merry, REF: 123256 orown & merry