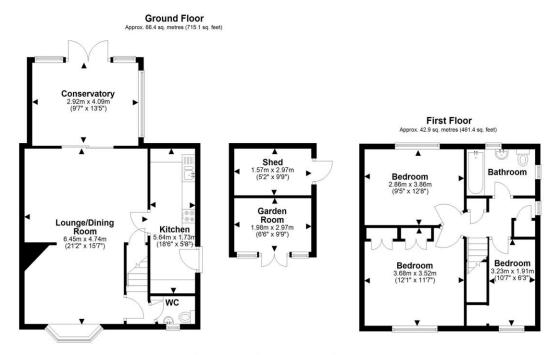

Total area: approx. 109.3 sq. metres (1176.5 sq. feet)

The Floor Plan is not to Scale and measurements and areas shown are approximate and therefore should be used for illustrative purposes only. The plan has been prepared with due dilligence and whilst we have confidence in the information produced it should not be relied upon. Maximum lengths and widths are represented on the plan. If there are any aspects of particular imprtance, you should carry out or commission your own inspection of the property. Copyright 2 SKMSTUDIO Plan produced using PlanIp.