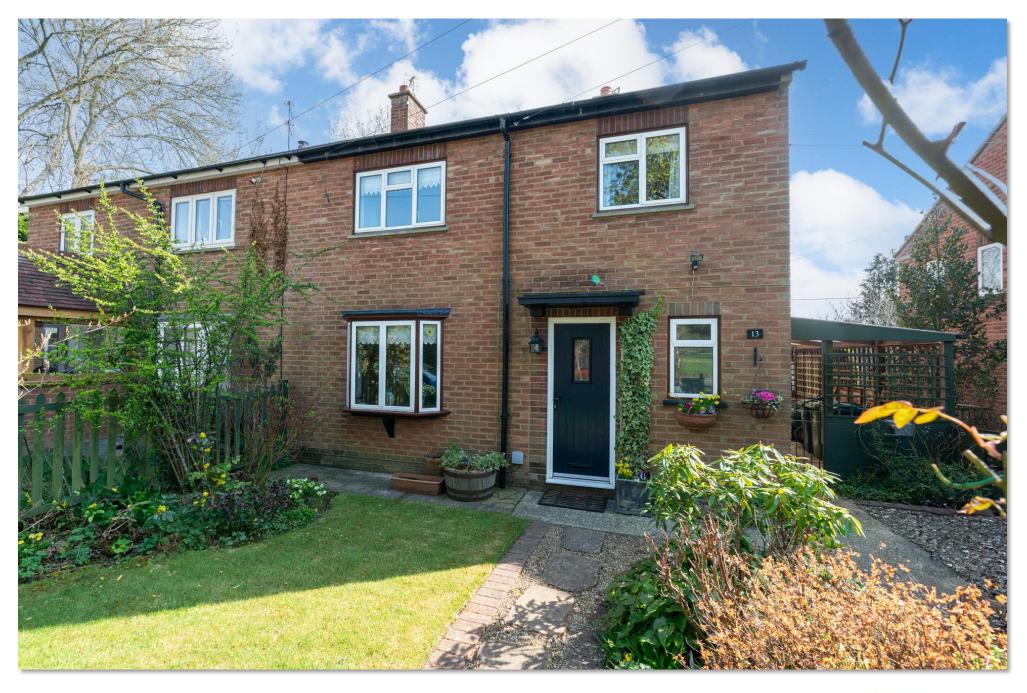

Sandpit Hill Cottages Cholesbury Lane, Cholesbury Tring HP23 6NF

The accommodation is well-presented throughout and begins with an inviting entrance hall that leads into a bright and spacious through lounge/dining roomideal for both everyday living and entertaining. A conservatory to the rear provides a relaxing space to enjoy garden views year-round, while the wellappointed kitchen offers ample storage and workspace. A convenient downstairs W/C completes the ground floor layout. Upstairs, there are three generously sized bedrooms and a modern fitted family bathroom, all tastefully decorated and full of natural light. The true standout feature of this lovely home is the stunning, expansive rear garden-offering breath-taking views over open countryside fields. A perfect haven for nature lovers and outdoor enthusiasts, the garden also includes a large shed and greenhouse, making it ideal for gardening or additional storage. To the front, the property boasts driveway parking and a charming front garden, completing the appeal of this wonderful home. This is a rare opportunity to acquire a delightful property in one of Buckinghamshire's most sought-after village locations. Early viewing is highly recommended.

## Sandpit Hill Cottages Cholesbury Lane, Cholesbury Tring

- Cholesbury Village Location
- Three Bedrooms
- Semi-detached
- Through Lounge/Diner
- Downstairs W/C

Tenure: Freehold EPC Rating: E

offers over

£600,000

Nestled in the heart of the picturesque village of Cholesbury, this charming three-bedroom semi-detached home offers a perfect blend of countryside tranquillity and modern family living. Located within easy reach of Berkhamsted and Tring, the property enjoys the peace of rural surroundings.