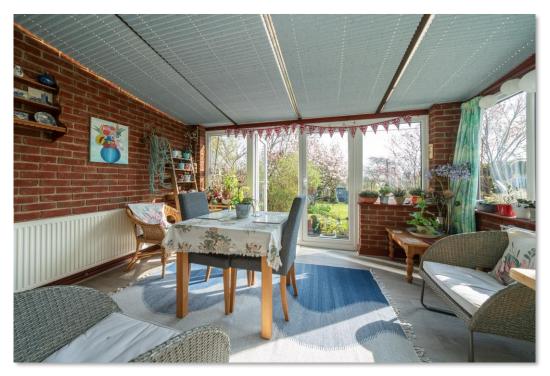

Sandpit Hill Cottages Cholesbury Lane, Cholesbury Tring HP23 6NF

The accommodation is well-presented throughout and begins with an inviting entrance hall that leads into a bright and spacious through lounge/dining roomideal for both everyday living and entertaining. A conservatory to the rear provides a relaxing space to enjoy garden views year-round, while the wellappointed kitchen offers ample storage and workspace. A convenient downstairs W/C completes the ground floor layout. Upstairs, there are three generously sized bedrooms and a modern fitted family bathroom, all tastefully decorated and full of natural light. The true standout feature of this lovely home is the stunning, expansive rear garden-offering breath-taking views over open countryside fields. A perfect haven for nature lovers and outdoor enthusiasts, the garden also includes a large shed and greenhouse, making it ideal for gardening or additional storage. To the front, the property boasts driveway parking and a charming front garden, completing the appeal of this wonderful home. This is a rare opportunity to acquire a delightful property in one of Buckinghamshire's most sought-after village locations. Early viewing is highly recommended.