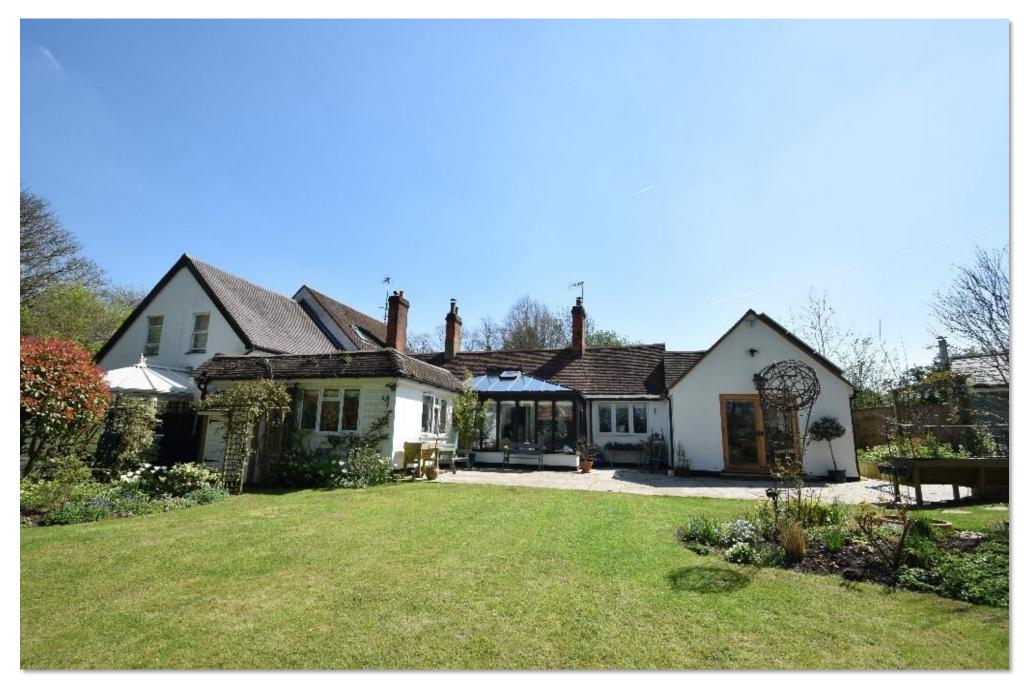

Kennel Cottages, Shendish Hemel Hempstead HP3 0AB

"Kennel Cottages" offers wonderful and generous accommodation throughout with period features. This property offers a unique combination of serenity and undisturbed natural beauty with the convenience of being a short walk from amenities and Apsley Train Station. Of particular note is the principal reception room with vaulted ceiling, exposed wooden beams and benefiting from wood burning stoves, one with a back boiler. The conservatory offers a bright and spacious accommodation, ideal for entertaining or simply relaxing and enjoying the gorgeous views of the rear garden. It also provides access to both bedroom one and three as well as french doors leading to the rear garden. The kitchen/ diner is fitted with a range of wall and base units benefiting from a number of integrated appliances, a utility room leading off it and french doors opening onto the patio area.

# Kennel Cottages, Shendish Hemel Hempstead

- THREE BEDROOMS
- TWO RECEPTION ROOMS
- BATHROOM AND TWO EN-SUITES
- ANNEX WITH SAUNA AND SHOWER ROOM
- DOUBLE GARAGE

Tenure: Freehold EPC Rating: D

offers over

£850,000

A stunning three bedroom character property tucked away in an enviable location within the charming Shendish Manor Estate.

This floor plan is for illustrative purposes only. It is not drawn to scale. Any measurements, floor areas (including any total floor area), openings and orientation are approximate. No details are guaranteed, they cannot be relied upon for any purpose and they do not form part of any agreement. No liability is taken for any error, omission or misstatement. A party must rely upon its own inspection(s). Powered by www.focalagent.com