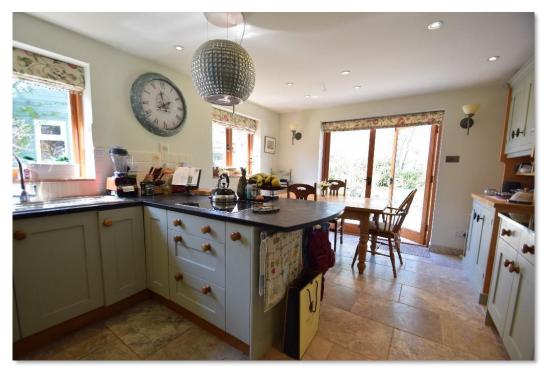

Kennel Cottages, Shendish Hemel Hempstead HP3 0AB

"Kennel Cottages" offers wonderful and generous accommodation throughout with period features. This property offers a unique combination of serenity and undisturbed natural beauty with the convenience of being a short walk from amenities and Apsley Train Station. Of particular note is the principal reception room with vaulted ceiling, exposed wooden beams and benefiting from wood burning stoves, one with a back boiler. The conservatory offers a bright and spacious accommodation, ideal for entertaining or simply relaxing and enjoying the gorgeous views of the rear garden. It also provides access to both bedroom one and three as well as french doors leading to the rear garden. The kitchen/ diner is fitted with a range of wall and base units benefiting from a number of integrated appliances, a utility room leading off it and french doors opening onto the patio area.

#### Kitchen/Diner

17' 3" max x 11' 9" max ( 5.26m max x 3.58m max )

Study

14' max x 10' 1" max ( 4.27m max x 3.07m max )