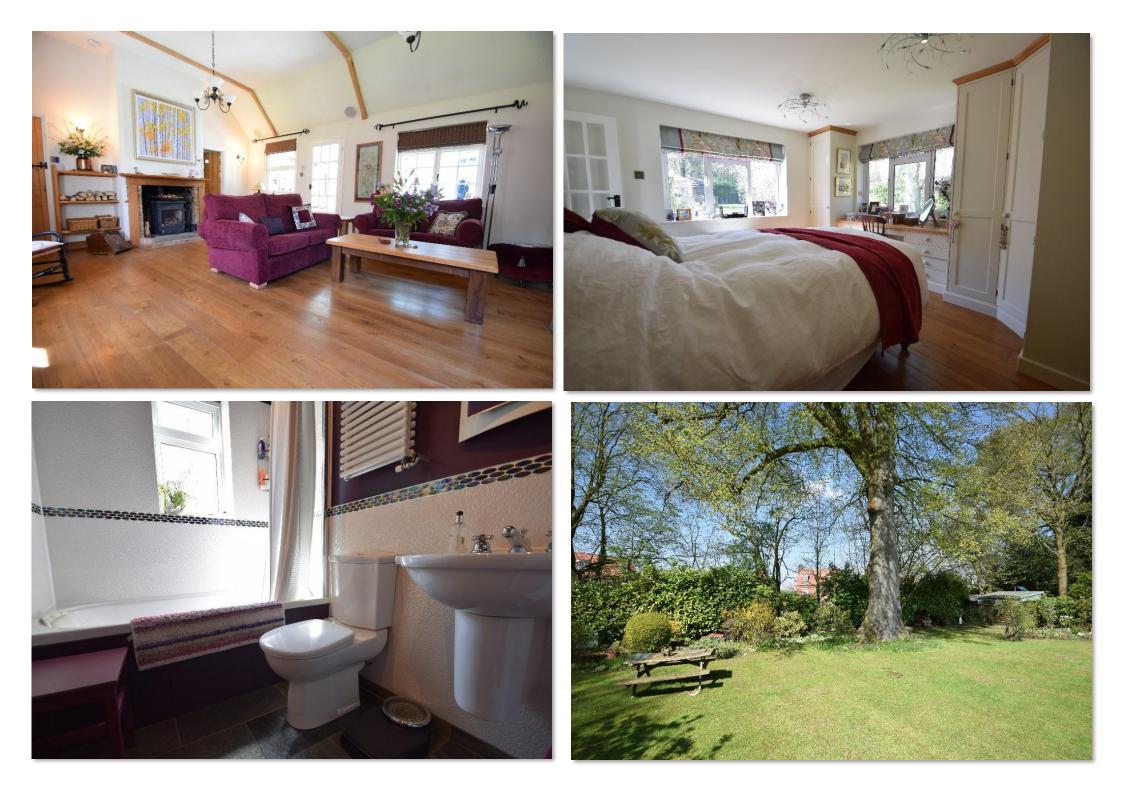

Kennel Cottages, Shendish Hemel Hempstead HP3 0AB

"Kennel Cottages" offers wonderful and generous accommodation throughout with period features. This property offers a unique combination of serenity and undisturbed natural beauty with the convenience of being a short walk from amenities and Apsley Train Station. Of particular note is the principal reception room with vaulted ceiling, exposed wooden beams and benefiting from wood burning stoves, one with a back boiler. The conservatory offers a bright and spacious accommodation, ideal for entertaining or simply relaxing and enjoying the gorgeous views of the rear garden. It also provides access to both bedroom one and three as well as french doors leading to the rear garden. The kitchen/ diner is fitted with a range of wall and base units benefiting from a number of integrated appliances, a utility room leading off it and french doors opening onto the patio area.

#### Bedroom One

13' 8" max x 12' 8" max ( 4.17m max x 3.86m max )