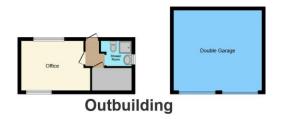

### Annexe

14' max x 9' 10" max ( 4.27m max x 3.00m max )

### Double Garage

18' 2" max x 17' 8" max ( 5.54m max x 5.38m max )

£850,000

A stunning three bedroom character property tucked away in an enviable location within the charming Shendish Manor Estate.

This floor plan is for illustrative purposes only. It is not drawn to scale. Any measurements, floor areas (including any total floor area), openings and orientation are approximate. No details are guaranteed, they cannot be relied upon for any purpose and they do not form part of any agreement. No liability is taken for any error, omission or misstatement. A party must rely upon its own inspection(s). Powered by www.focalagent.com