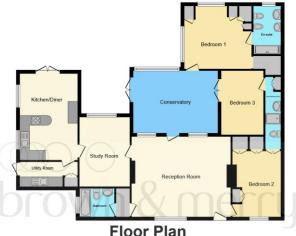

#### **Reception Room**

20' 3" max x 16' 2" max ( 6.17m max x 4.93m max )

#### Kitchen/Diner

17' 3" max x 11' 9" max ( 5.26m max x 3.58m max )

Study

14' max x 10' 1" max ( 4.27m max x 3.07m max )

## Conservatory

17' 5" max x 12' 11" max ( 5.31m max x 3.94m max )

#### Bedroom One

13' 8" max x 12' 8" max ( 4.17m max x 3.86m max )

### Bedroom Two

13' 1" max x 9' 8" max ( 3.99m max x 2.95m max )

#### **Bedroom Three**

11' 11" max x 9' 2" max ( 3.63m max x 2.79m max )

£850,000

A stunning three bedroom character property tucked away in an enviable location within the charming Shendish Manor Estate.

This floor plan is for illustrative purposes only. It is not drawn to scale. Any measurements, floor areas (including any total floor area), openings and orientation are approximate. No details are guaranteed, they cannot be relied upon for any purpose and they do not form part of any agreement. No liability is taken for any error, omission or misstatement. A party must rely upon its own inspection(s). Powered by www.focalagent.com