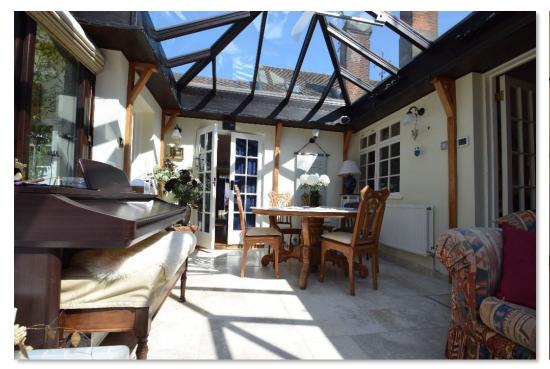

Kennel Cottages, Shendish Hemel Hempstead HP3 0AB

"Kennel Cottages" offers wonderful and generous accommodation throughout with period features. This property offers a unique combination of serenity and undisturbed natural beauty with the convenience of being a short walk from amenities and Apsley Train Station. Of particular note is the principal reception room with vaulted ceiling, exposed wooden beams and benefiting from wood burning stoves, one with a back boiler. The conservatory offers a bright and spacious accommodation, ideal for entertaining or simply relaxing and enjoying the gorgeous views of the rear garden. It also provides access to both bedroom one and three as well as french doors leading to the rear garden. The kitchen/ diner is fitted with a range of wall and base units benefiting from a number of integrated appliances, a utility room leading off it and french doors opening onto the patio area.

## Conservatory

17' 5" max x 12' 11" max ( 5.31m max x 3.94m max )