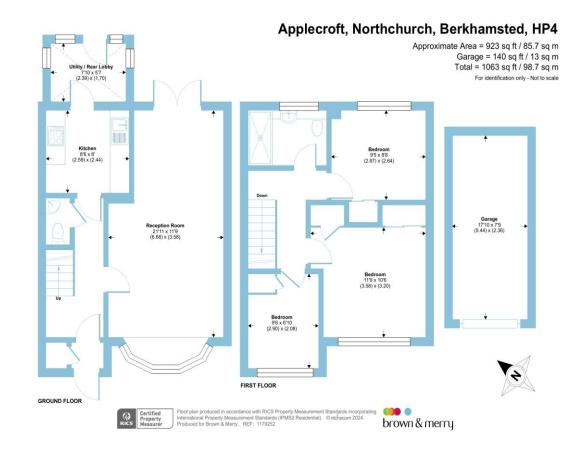

Upon entering this lovely home, the ground floor property accommodation comprises of entrance hall, downstairs WC, double aspect lounge/dining room and fitted kitchen which leads to a useful rear lobby utility room. The first floor enjoys two double bedrooms, a generous single and family bathroom. Outside, the property benefits from a fantastic enclosed rear garden with access path leading to the single garage and parking. This appealing home is also conveniently located within walking distance of local amenities.

## Applecroft, Northchurch Berkhamsted

- Three Bedrooms
- Semi-detached
- Parking
- Garage
- Close To Local Amenities

Tenure: Freehold EPC Rating: C

offers in excess of

£550,000

This well presented, spacious three bedroom semi-detached property is located in a sought location on the borders of Berkhamsted with a garage and off-street parking.