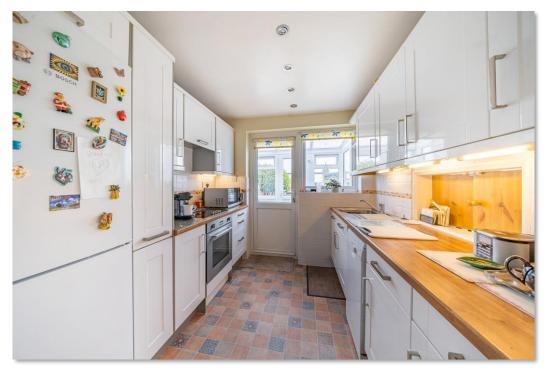

Upon entering this lovely home, the ground floor property accommodation comprises of entrance hall, downstairs WC, double aspect lounge/dining room and fitted kitchen which leads to a useful rear lobby utility room. The first floor enjoys two double bedrooms, a generous single and family bathroom. Outside, the property benefits from a fantastic enclosed rear garden with access path leading to the single garage and parking. This appealing home is also conveniently located within walking distance of local amenities.