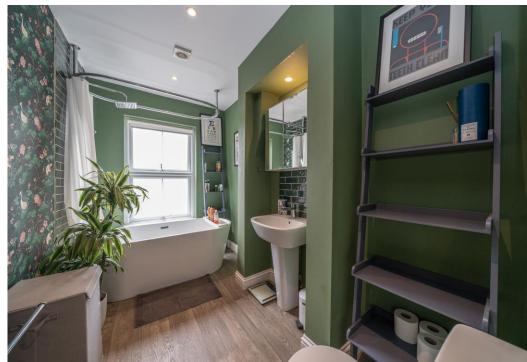

Upstairs, there are two good sized double bedrooms, the bathroom and a dressing room. Bedroom two offers plenty of space for the usual bedroom furniture. The bathroom is absolutely stunning and boasts a three-piece suite including a free-standing bath. The dressing room has bespoke built-in wardrobe with a cabin bed and can be accessed from both bedroom one and the landing. Bedroom one is a real showstopper. It is bright and airy thanks to the wall-to-wall windows and Juliet balcony. The vaulted ceiling and access to the dressing room create a fantastic feeling of space.