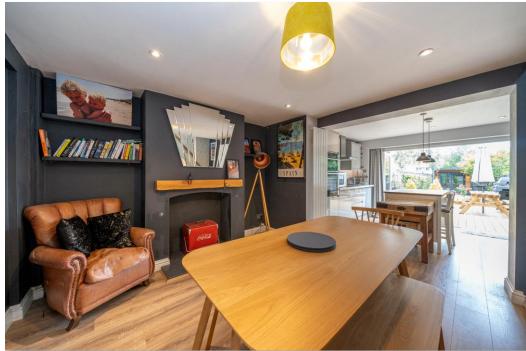

A porch area provides a warm welcome into this beautiful two-bedroom home. The living room is large with built-in storage cupboards and French doors opening onto the dining room. The kitchen/dining room is bright, spacious and the perfect spot for entertaining. The kitchen benefits from a range of base and wall units as well as integrated appliances, including fridge/freezer, dishwasher, double ovens and an induction hob. There are bi-fold doors which lead out onto the garden.