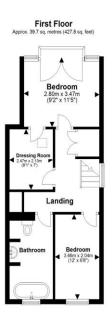

Upstairs, there are two good sized double bedrooms, the bathroom and a dressing room. Bedroom two offers plenty of space for the usual bedroom furniture. The bathroom is absolutely stunning and boasts a three-piece suite including a free-standing bath. The dressing room has bespoke built-in wardrobe with a cabin bed and can be accessed from both bedroom one and the landing. Bedroom one is a real showstopper. It is bright and airy thanks to the wall-to-wall windows and Juliet balcony. The vaulted ceiling and access to the dressing room create a fantastic feeling of space.

Total area: approx. 103.8 sq. metres (1117.2 sq. feet)

Disclaimer - Floor plan is for marketing purposes only and is to be used as a guide - SKM Studio

Plan produced using PlanUp.