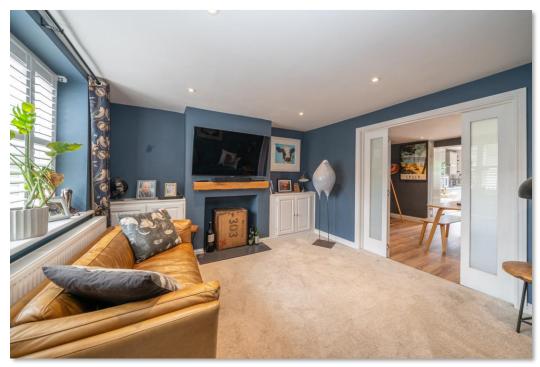

A porch area provides a warm welcome into this beautiful two-bedroom home. The living room is large with built-in storage cupboards and French doors opening onto the dining room. The kitchen/dining room is bright, spacious and the perfect spot for entertaining. The kitchen benefits from a range of base and wall units as well as integrated appliances, including fridge/freezer, dishwasher, double ovens and an induction hob. There are bi-fold doors which lead out onto the garden.