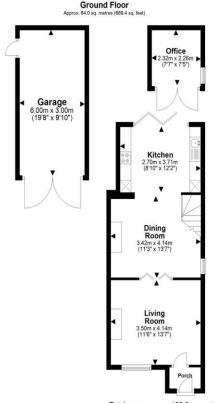

A porch area provides a warm welcome into this beautiful two-bedroom home. The living room is large with built-in storage cupboards and French doors opening onto the dining room. The kitchen/dining room is bright, spacious and the perfect spot for entertaining. The kitchen benefits from a range of base and wall units as well as integrated appliances, including fridge/freezer, dishwasher, double ovens and an induction hob. There are bi-fold doors which lead out onto the garden.

The sunny garden has a large, decked area which is a lovely spot to sit and enjoy a summers day. The rest of the garden is laid to lawn with a colourful, mature planted border. The stunning contemporary office/summer house has been tastefully designed and benefits from power and Wi-Fi. The gate at the rear of the garden provides access to the garage & driveway.

Total area: approx. 103.8 sq. metres (1117.2 sq. feet)

Disclaimer - Floor plan is for marketing purposes only and is to be used as a guide - SKM Studio

Plan produced using PlanUp.