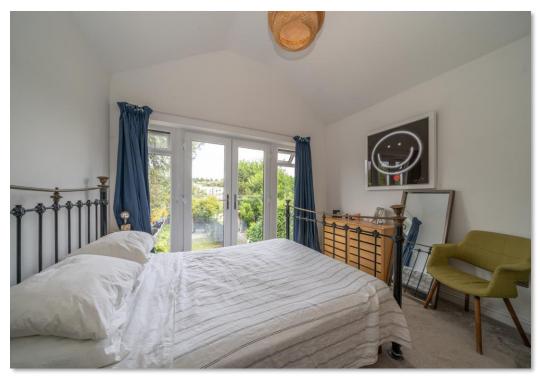

Upstairs, there are two good sized double bedrooms, the bathroom and a dressing room. Bedroom two offers plenty of space for the usual bedroom furniture. The bathroom is absolutely stunning and boasts a three-piece suite including a free-standing bath. The dressing room has bespoke built-in wardrobe with a cabin bed and can be accessed from both bedroom one and the landing. Bedroom one is a real showstopper. It is bright and airy thanks to the wall-to-wall windows and Juliet balcony. The vaulted ceiling and access to the dressing room create a fantastic feeling of space.