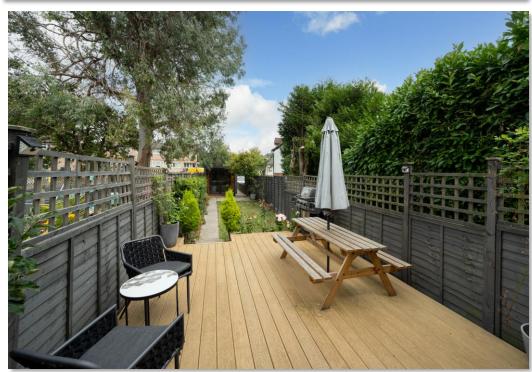

The sunny garden has a large, decked area which is a lovely spot to sit and enjoy a summers day. The rest of the garden is laid to lawn with a colourful, mature planted border. The stunning contemporary office/summer house has been tastefully designed and benefits from power and Wi-Fi. The gate at the rear of the garden provides access to the garage & driveway.