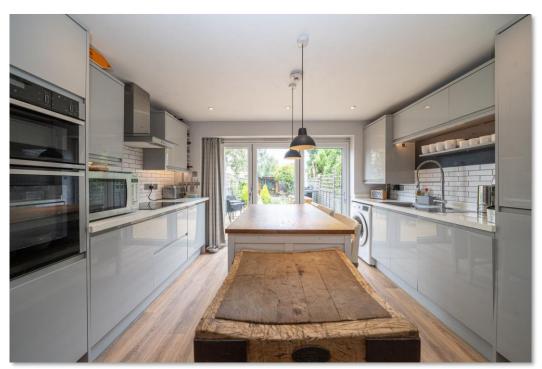

A porch area provides a warm welcome into this beautiful two-bedroom home. The living room is large with built-in storage cupboards and French doors opening onto the dining room. The kitchen/dining room is bright, spacious and the perfect spot for entertaining. The kitchen benefits from a range of base and wall units as well as integrated appliances, including fridge/freezer, dishwasher, double ovens and an induction hob. There are bi-fold doors which lead out onto the garden.