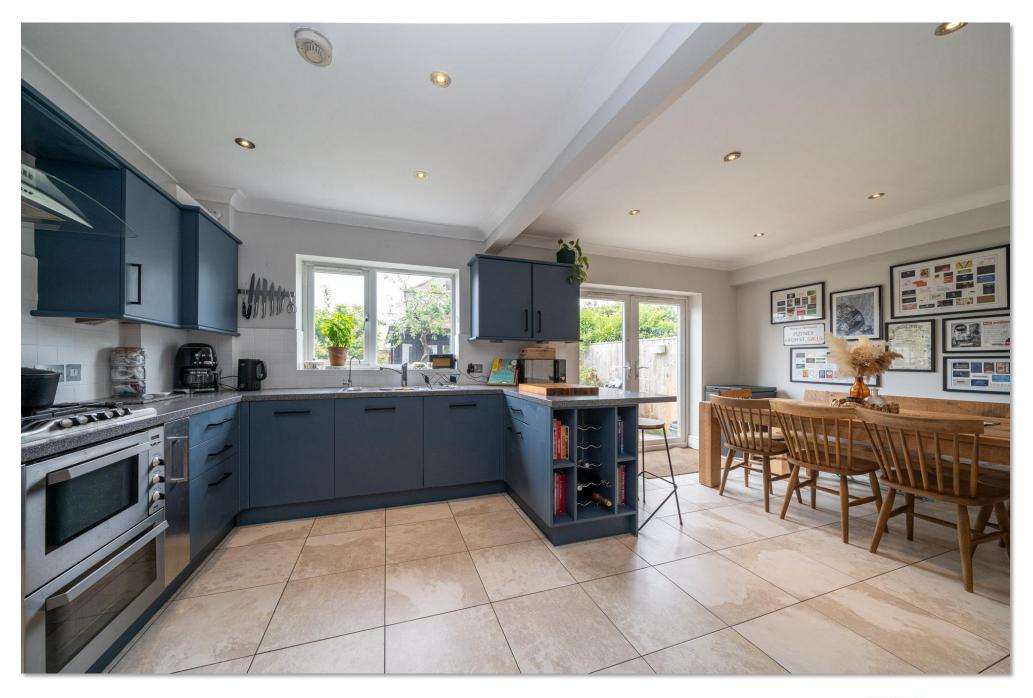

Brown & Merry are delighted to offer this stunning and deceptively spacious three-bedroom property that has been extended and re-furbished in recent years. The entrance hall area leads into a large living room. To the rear is an impressive kitchen/ diner featuring contemporary kitchen units and a breakfast bar. From the dining area, French doors lead out to the rear garden. A ground floor cloakroom/ WC completes the ground floor accommodation.