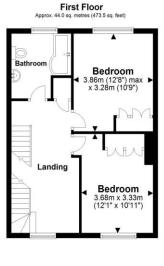

On the first floor there is an extremely spacious landing and offers plenty of space for a home office corner. There are also two double bedrooms benefiting from fitted wardrobes and a beautifully fitted family bathroom. The master bedroom is located on the second floor and benefits from an en-suite shower room eaves storage. Externally the property offers a well enclosed rear garden and a useful garden office with underfloor heating. To the front there is driveway parking for several vehicles.

Total area; approx. 142.8 sq. metres (1537.2 sq. feet)

Disclaimer - Floor plan is for markeling purposes only and is to be used as a guide - SKM Studio

Plan produced using PlanUp.