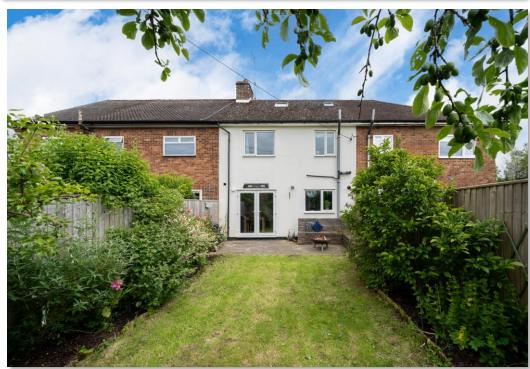

On the first floor there is an extremely spacious landing and offers plenty of space for a home office corner. There are also two double bedrooms benefiting from fitted wardrobes and a beautifully fitted family bathroom. The master bedroom is located on the second floor and benefits from an en-suite shower room eaves storage. Externally the property offers a well enclosed rear garden and a useful garden office with underfloor heating. To the front there is driveway parking for several vehicles.

Dudswell is surrounded by beautiful countryside views. Berkhamsted town centre is a short drive away with its wide range of shops, restaurants, and recreational facilities. For commuters, the mainline stations at Berkhamsted and Tring provide fast and frequent services to London whilst the A41 bypass gives easy access to the M25 and M1.