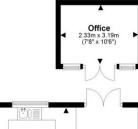

On the first floor there is an extremely spacious landing and offers plenty of space for a home office corner. There are also two double bedrooms benefiting from fitted wardrobes and a beautifully fitted family bathroom. The master bedroom is located on the second floor and benefits from an en-suite shower room eaves storage. Externally the property offers a well enclosed rear garden and a useful garden office with underfloor heating. To the front there is driveway parking for several vehicles.

Total area; approx. 142.8 sq. metres (1537.2 sq. feet)

Disclaimer - Floor plan is for markeling purposes only and is to be used as a guide - SKM Studio

Plan produced using PlanUp.