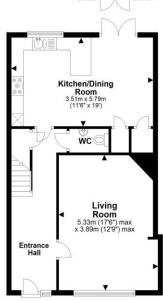

Brown & Merry are delighted to offer this stunning and deceptively spacious three-bedroom property that has been extended and re-furbished in recent years. The entrance hall area leads into a large living room. To the rear is an impressive kitchen/ diner featuring contemporary kitchen units and a breakfast bar. From the dining area, French doors lead out to the rear garden. A ground floor cloakroom/ WC completes the ground floor accommodation.

Total area; approx. 142.8 sq. metres (1537.2 sq. feet)

Disclaimer - Floor plan is for markeling purposes only and is to be used as a guide - SKM Studio

Plan produced using PlanUp.