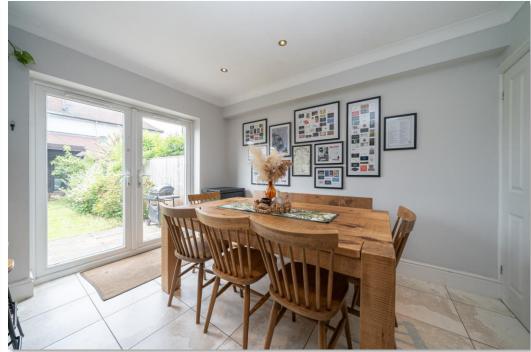

Brown & Merry are delighted to offer this stunning and deceptively spacious three-bedroom property that has been extended and re-furbished in recent years. The entrance hall area leads into a large living room. To the rear is an impressive kitchen/ diner featuring contemporary kitchen units and a breakfast bar. From the dining area, French doors lead out to the rear garden. A ground floor cloakroom/ WC completes the ground floor accommodation.