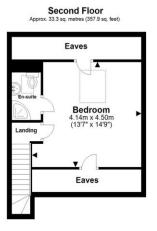

On the first floor there is an extremely spacious landing and offers plenty of space for a home office corner. There are also two double bedrooms benefiting from fitted wardrobes and a beautifully fitted family bathroom. The master bedroom is located on the second floor and benefits from an en-suite shower room eaves storage. Externally the property offers a well enclosed rear garden and a useful garden office with underfloor heating. To the front there is driveway parking for several vehicles.

Total area; approx. 142.8 sq. metres (1537.2 sq. feet)

Disclaimer - Floor plan is for markeling purposes only and is to be used as a guide - SKM Studio

Plan produced using PlanUp.