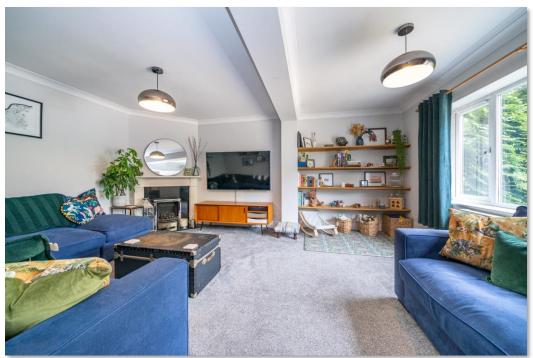

Brown & Merry are delighted to offer this stunning and deceptively spacious three-bedroom property that has been extended and re-furbished in recent years. The entrance hall area leads into a large living room. To the rear is an impressive kitchen/ diner featuring contemporary kitchen units and a breakfast bar. From the dining area, French doors lead out to the rear garden. A ground floor cloakroom/ WC completes the ground floor accommodation.

On the first floor there is an extremely spacious landing and offers plenty of space for a home office corner. There are also two double bedrooms benefiting from fitted wardrobes and a beautifully fitted family bathroom. The master bedroom is located on the second floor and benefits from an en-suite shower room eaves storage. Externally the property offers a well enclosed rear garden and a useful garden office with underfloor heating. To the front there is driveway parking for several vehicles.