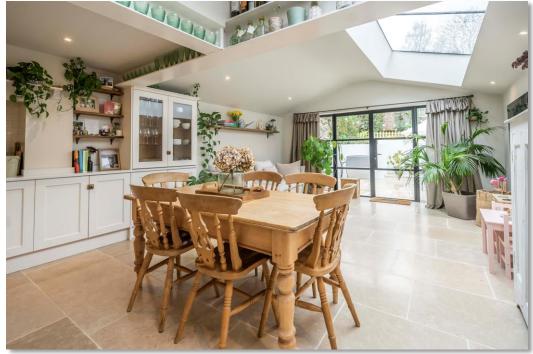

# **Charles Street, Berkhamsted HP4 3DJ**

The welcoming entrance hall leads into the lounge and features a bay window to the front aspect, open fireplace and wooden flooring. The extended kitchen/ diner is incredibly bright and offers a fantastic space for family entertaining and dining. The kitchen is fitted with a range of bespoke base and wall units, an island, tiled flooring and modern aluminium French doors looking out to the beautiful garden. There is also a w/c off the kitchen. On the first floor there are three bedrooms and a family bathroom. The master bedroom benefits from panelled walls, fitted wardrobes and views of the rear garden, the other two bedrooms are both double bedrooms. The modern and stylish family bathroom comprise of a four piece suite and features a beautiful roll top bath and separate shower. The useful loft room is bright and spacious with skylights to front and back of the property, this area is very versatile and is ideal for an office or space for guests. The south facing rear garden has a generous tiled terrace leading onto the lawn.

# Price **£950,000**

A Stunning and recently renovated three bedroom character property with a generous garden conveniently located within a short walk of Berkhamsted High Street.

Lounge 13' 10" into bay x 11' 2" max ( 4.22m into bay x 3.40m max) Kitchen/Dining Room 32' 9" max x 14' 8" max ( 9.98m max x 4.47m max) Bedroom One 12' max x 11' 3" max ( 3.66m max x 3.43m max) Bedroom Two 13' 7" into wardrobes x 9' 8" max ( 4.14m into wardrobes x 2.95m max ) **Bedroom Three** 8' 3" max x 6' 11" max ( 2.51m max x 2.11m max) Attic Room 19' 11" max x 11' 4" max ( 6.07m max x 3.45m max)