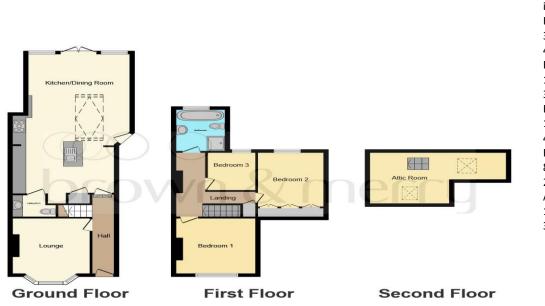

# **Charles Street, Berkhamsted HP4 3DJ**

The welcoming entrance hall leads into the lounge and features a bay window to the front aspect, open fireplace and wooden flooring. The extended kitchen/ diner is incredibly bright and offers a fantastic space for family entertaining and dining. The kitchen is fitted with a range of bespoke base and wall units, an island, tiled flooring and modern aluminium French doors looking out to the beautiful garden. There is also a w/c off the kitchen. On the first floor there are three bedrooms and a family bathroom. The master bedroom benefits from panelled walls, fitted wardrobes and views of the rear garden, the other two bedrooms are both double bedrooms. The modern and stylish family bathroom comprise of a four piece suite and features a beautiful roll top bath and separate shower. The useful loft room is bright and spacious with skylights to front and back of the property, this area is very versatile and is ideal for an office or space for guests. The south facing rear garden has a generous tiled terrace leading onto the lawn.

## **Charles Street, Berkhamsted**

- EXCELLENT CONDITION THROUGHOUT
- THREE BEDROOMS
- KITCHEN/DINING ROOM
- LOUNGE
- ATTIC ROOM
- SOUTH FACING REAR GARDEN

# Price **£950,000**

A Stunning and recently renovated three bedroom character property with a generous garden conveniently located within a short walk of Berkhamsted High Street.

Lounge 13' 10" into bay x 11' 2" max ( 4.22m into bay x 3.40m max) Kitchen/Dining Room 32' 9" max x 14' 8" max ( 9.98m max x 4.47m max) Bedroom One 12' max x 11' 3" max ( 3.66m max x 3.43m max) Bedroom Two 13' 7" into wardrobes x 9' 8" max ( 4.14m into wardrobes x 2.95m max ) **Bedroom Three** 8' 3" max x 6' 11" max ( 2.51m max x 2.11m max) Attic Room 19' 11" max x 11' 4" max ( 6.07m max x 3.45m max)

This floor plan is for illustrative purposes only. It is not drawn to scale. Any measurements, floor areas (including any total floor area), openings and orientation are approximate. No details are guaranteed, they cannot be relied upon for any purpose and they do not form part of any agreement. No liability is taken for any error, omission or misstatement. A party must rely upon its own inspection(s). Powered by www.focalagent.com