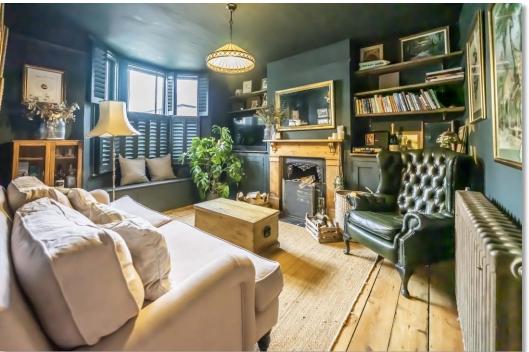

# **Charles Street, Berkhamsted HP4 3DJ**

The welcoming entrance hall leads into the lounge and features a bay window to the front aspect, open fireplace and wooden flooring. The extended kitchen/ diner is incredibly bright and offers a fantastic space for family entertaining and dining. The kitchen is fitted with a range of bespoke base and wall units, an island, tiled flooring and modern aluminium French doors looking out to the beautiful garden. There is also a w/c off the kitchen. On the first floor there are three bedrooms and a family bathroom. The master bedroom benefits from panelled walls, fitted wardrobes and views of the rear garden, the other two bedrooms are both double bedrooms. The modern and stylish family bathroom comprise of a four piece suite and features a beautiful roll top bath and separate shower. The useful loft room is bright and spacious with skylights to front and back of the property, this area is very versatile and is ideal for an office or space for guests. The south facing rear garden has a generous tiled terrace leading onto the lawn.