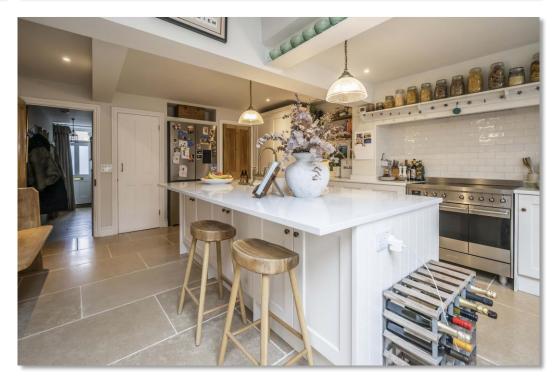

# **Charles Street, Berkhamsted HP4 3DJ**

The welcoming entrance hall leads into the lounge and features a bay window to the front aspect, open fireplace and wooden flooring. The extended kitchen/ diner is incredibly bright and offers a fantastic space for family entertaining and dining. The kitchen is fitted with a range of bespoke base and wall units, an island, tiled flooring and modern aluminium French doors looking out to the beautiful garden. There is also a w/c off the kitchen. On the first floor there are three bedrooms and a family bathroom. The master bedroom benefits from panelled walls, fitted wardrobes and views of the rear garden, the other two bedrooms are both double bedrooms. The modern and stylish family bathroom comprise of a four piece suite and features a beautiful roll top bath and separate shower. The useful loft room is bright and spacious with skylights to front and back of the property, this area is very versatile and is ideal for an office or space for guests. The south facing rear garden has a generous tiled terrace leading onto the lawn.