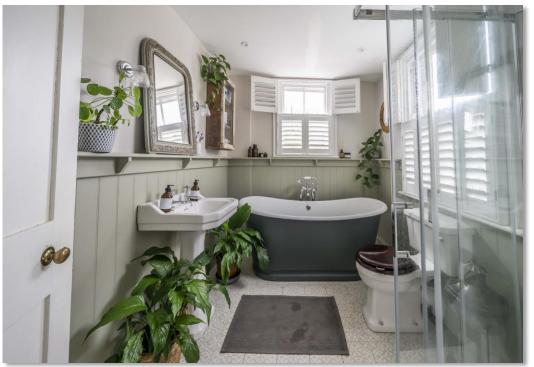

# **Charles Street, Berkhamsted HP4 3DJ**

The welcoming entrance hall leads into the lounge and features a bay window to the front aspect, open fireplace and wooden flooring. The extended kitchen/ diner is incredibly bright and offers a fantastic space for family entertaining and dining. The kitchen is fitted with a range of bespoke base and wall units, an island, tiled flooring and modern aluminium French doors looking out to the beautiful garden. There is also a w/c off the kitchen. On the first floor there are three bedrooms and a family bathroom. The master bedroom benefits from panelled walls, fitted wardrobes and views of the rear garden, the other two bedrooms are both double bedrooms. The modern and stylish family bathroom comprise of a four piece suite and features a beautiful roll top bath and separate shower. The useful loft room is bright and spacious with skylights to front and back of the property, this area is very versatile and is ideal for an office or space for guests. The south facing rear garden has a generous tiled terrace leading onto the lawn.