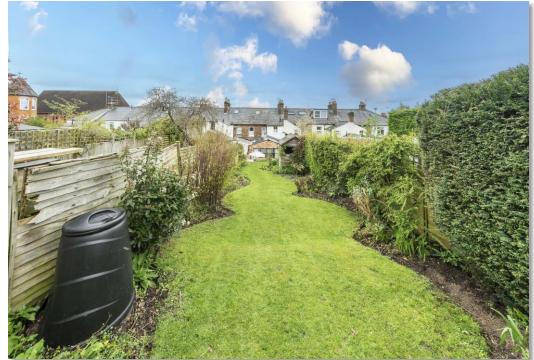

# **Charles Street, Berkhamsted HP4 3DJ**

The welcoming entrance hall leads into the lounge and features a bay window to the front aspect, open fireplace and wooden flooring. The extended kitchen/ diner is incredibly bright and offers a fantastic space for family entertaining and dining. The kitchen is fitted with a range of bespoke base and wall units, an island, tiled flooring and modern aluminium French doors looking out to the beautiful garden. There is also a w/c off the kitchen. On the first floor there are three bedrooms and a family bathroom. The master bedroom benefits from panelled walls, fitted wardrobes and views of the rear garden, the other two bedrooms are both double bedrooms. The modern and stylish family bathroom comprise of a four piece suite and features a beautiful roll top bath and separate shower. The useful loft room is bright and spacious with skylights to front and back of the property, this area is very versatile and is ideal for an office or space for guests. The south facing rear garden has a generous tiled terrace leading onto the lawn.

## **Charles Street, Berkhamsted**

- EXCELLENT CONDITION THROUGHOUT
- THREE BEDROOMS
- KITCHEN/DINING ROOM
- LOUNGE
- ATTIC ROOM
- SOUTH FACING REAR GARDEN