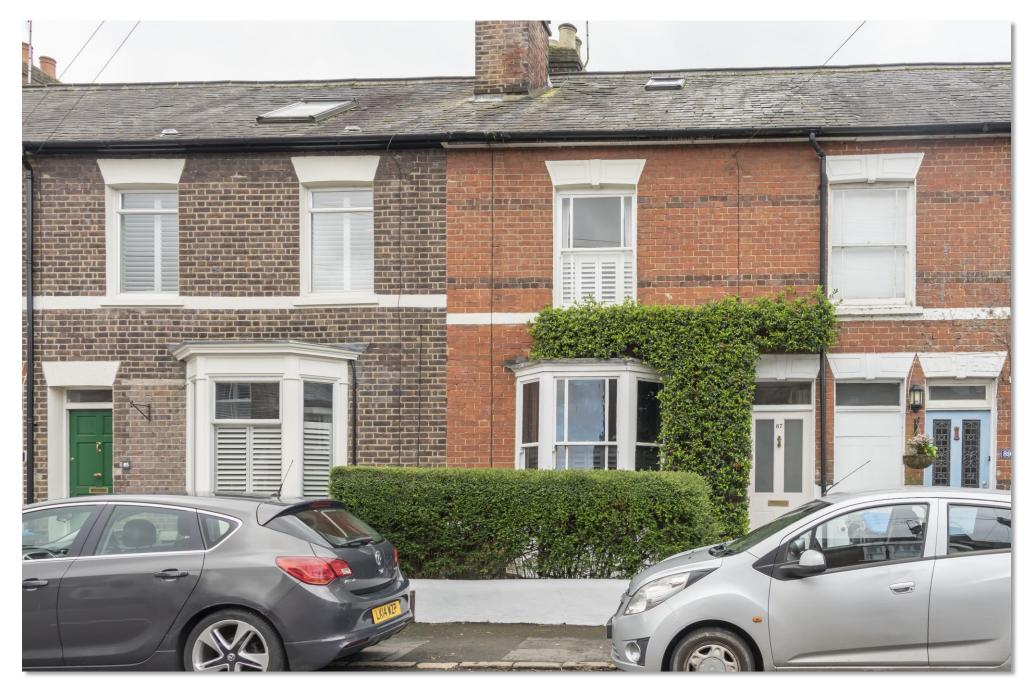

## **Charles Street, Berkhamsted**

- EXCELLENT CONDITION THROUGHOUT
- THREE BEDROOMS
- KITCHEN/DINING ROOM
- LOUNGE
- ATTIC ROOM
- SOUTH FACING REAR GARDEN

# Price **£950,000**

A Stunning and recently renovated three bedroom character property with a generous garden conveniently located within a short walk of Berkhamsted High Street.

Lounge 13' 10" into bay x 11' 2" max ( 4.22m into bay x 3.40m max) Kitchen/Dining Room 32' 9" max x 14' 8" max ( 9.98m max x 4.47m max) Bedroom One 12' max x 11' 3" max ( 3.66m max x 3.43m max) Bedroom Two 13' 7" into wardrobes x 9' 8" max ( 4.14m into wardrobes x 2.95m max ) **Bedroom Three** 8' 3" max x 6' 11" max ( 2.51m max x 2.11m max) Attic Room 19' 11" max x 11' 4" max ( 6.07m max x 3.45m max)