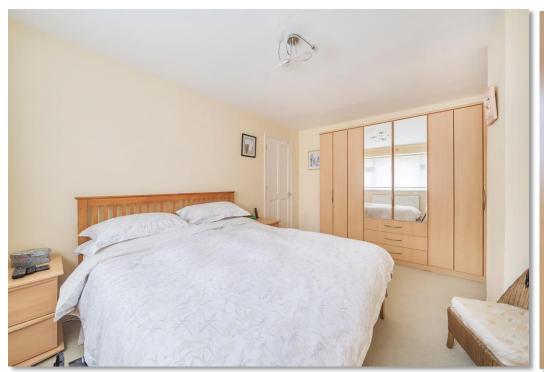

This lovely three bedroom semi-detached family room has been tastefully extended and presented to a very good order throughout. The downstairs accommodation comprise of lounge/ dining room, kitchen, utility room and a shower room. The lounge/ dining room is bright and spacious benefitting from a gas fire and patio doors opening on the rear garden. The kitchen has been tastefully fitted with a range of wall and base units and comes with a number of integrated appliances. The service door from the kitchen opens on to a covered area, perfect for additional storage and provides access to the rear garden, garage and a gate opening to the front of the property. To the first floor, there are two generous double bedrooms, a single bedroom plus a family bathroom.