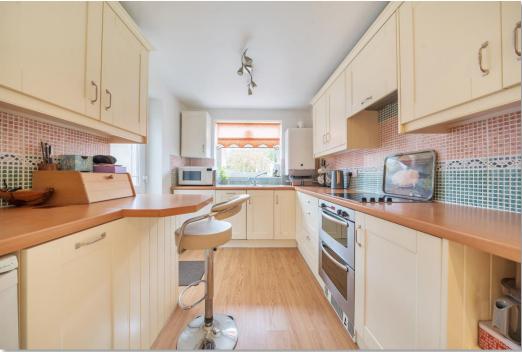

This lovely three bedroom semi-detached family room has been tastefully extended and presented to a very good order throughout. The downstairs accommodation comprise of lounge/ dining room, kitchen, utility room and a shower room. The lounge/ dining room is bright and spacious benefitting from a gas fire and patio doors opening on the rear garden. The kitchen has been tastefully fitted with a range of wall and base units and comes with a number of integrated appliances. The service door from the kitchen opens on to a covered area, perfect for additional storage and provides access to the rear garden, garage and a gate opening to the front of the property. To the first floor, there are two generous double bedrooms, a single bedroom plus a family bathroom.