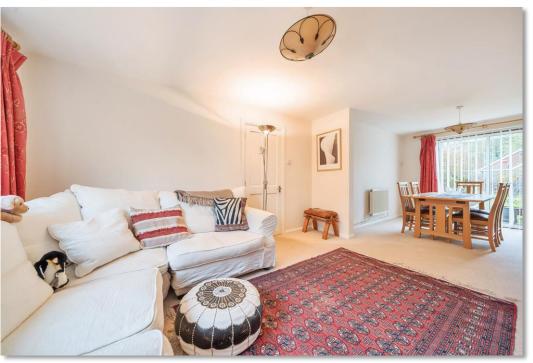

This lovely three bedroom semi-detached family room has been tastefully extended and presented to a very good order throughout. The downstairs accommodation comprise of lounge/ dining room, kitchen, utility room and a shower room. The lounge/ dining room is bright and spacious benefitting from a gas fire and patio doors opening on the rear garden. The kitchen has been tastefully fitted with a range of wall and base units and comes with a number of integrated appliances. The service door from the kitchen opens on to a covered area, perfect for additional storage and provides access to the rear garden, garage and a gate opening to the front of the property. To the first floor, there are two generous double bedrooms, a single bedroom plus a family bathroom.