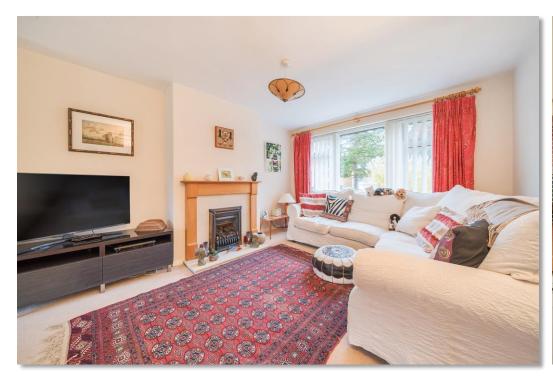

This lovely three bedroom semi-detached family room has been tastefully extended and presented to a very good order throughout. The downstairs accommodation comprise of lounge/ dining room, kitchen, utility room and a shower room. The lounge/ dining room is bright and spacious benefitting from a gas fire and patio doors opening on the rear garden. The kitchen has been tastefully fitted with a range of wall and base units and comes with a number of integrated appliances. The service door from the kitchen opens on to a covered area, perfect for additional storage and provides access to the rear garden, garage and a gate opening to the front of the property. To the first floor, there are two generous double bedrooms, a single bedroom plus a family bathroom.