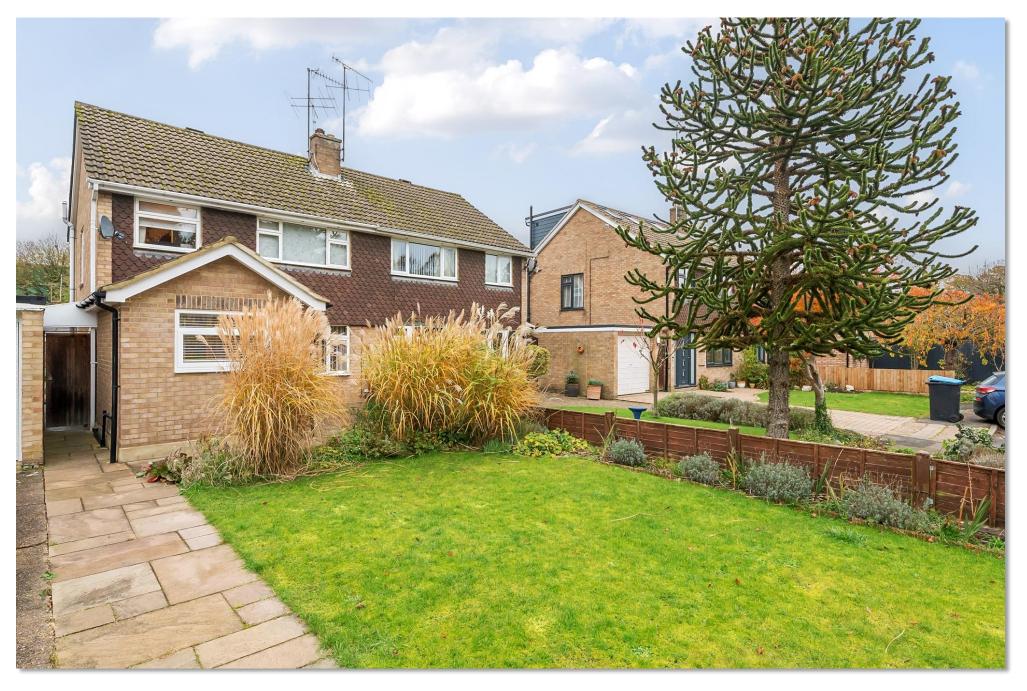

The front garden is mainly laid to lawn with borders and a paved path leading to the front door. The private rear garden is laid to lawn with well-stocked herbaceous borders, the paved patio is directly adjacent to the property and provides a wonderful area for entertaining friends and family or simply to relax.

The driveway leads to the garage and is accessed via double wooden gates from Valley road, the garage has an up and over door and benefits from power and light.

This property is within a short level walk to both Berkhamsted High Street and shops, post office in Northchurch.

## **Lochnell Road, BERKHAMSTED**

- THREE BEDROOMS
- GARAGE
- DRIVEWAY
- SHOWER ROOM & BATHROOM
- CUL-DE-SAC LOCATION

Tenure: Freehold EPC Rating: D

Offers in excess of

£600,000

A beautifully presented three bedroom semi-detached family home, situated on a quiet cul de sac.