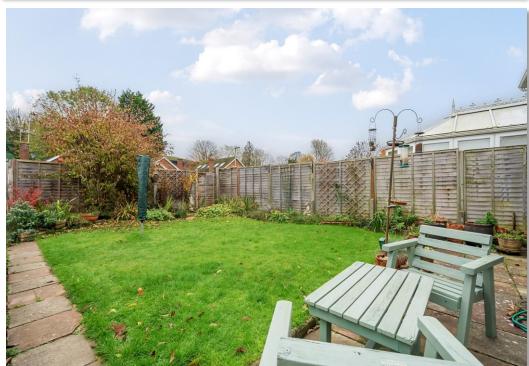

The front garden is mainly laid to lawn with borders and a paved path leading to the front door. The private rear garden is laid to lawn with well-stocked herbaceous borders, the paved patio is directly adjacent to the property and provides a wonderful area for entertaining friends and family or simply to relax.