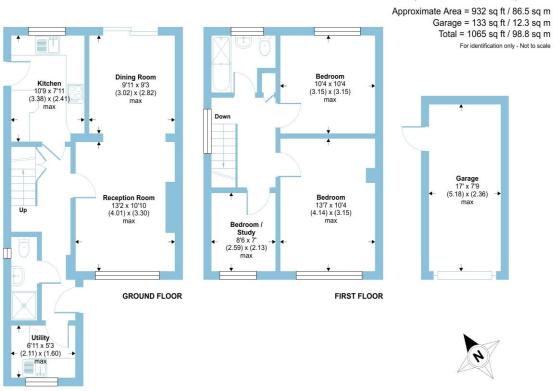

This lovely three bedroom semi-detached family room has been tastefully extended and presented to a very good order throughout. The downstairs accommodation comprise of lounge/ dining room, kitchen, utility room and a shower room. The lounge/ dining room is bright and spacious benefitting from a gas fire and patio doors opening on the rear garden. The kitchen has been tastefully fitted with a range of wall and base units and comes with a number of integrated appliances. The service door from the kitchen opens on to a covered area, perfect for additional storage and provides access to the rear garden, garage and a gate opening to the front of the property. To the first floor, there are two generous double bedrooms, a single bedroom plus a family bathroom.

The driveway leads to the garage and is accessed via double wooden gates from Valley road, the garage has an up and over door and benefits from power and light.

This property is within a short level walk to both Berkhamsted High Street and shops, post office in Northchurch.

## Lochnell Road, Berkhamsted, HP4

Floor plan produced in accordance with RICS Property Measurement Standards incorporati International Property Measurement Standards (IPMS2 Residential). @nichecom 2023. Produced for Brown & Merry. REF: 1058164