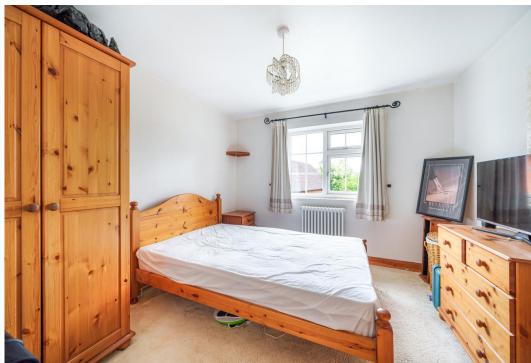

Heading upstairs to the first floor there are two good size double bedrooms and a family bathroom. Both bedrooms have ample space for storage which include free standing wardrobes and bedside draws. The Bathroom is a three piece suite and comprises a fitted bath and skylight. Outside the property is a private rear garden which has mainly been laid to lawn and further benefits from a wooden decking area, storage shed and right of way access at the rear of the garden.