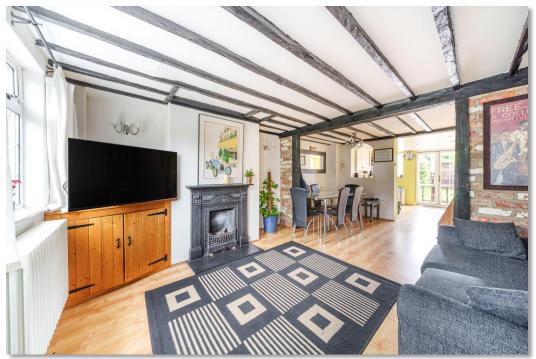

Bell Lane, Northchurch Berkhamsted HP4 1DJ

Upon entering the property you are greeted with an open plan living accommodation on the ground floor. To the front of the property is a lounge area with a beautiful cast-iron fireplace and decorative beams wooden beams which span across the ceiling. The property then flows into the dining room where there is also access to the stairs which lead to the first floor and an open under stair storage space for coats and shoes. To finish the ground floor accommodation is a kitchen area which benefits from a set of French doors leading out to the rear garden, a range of wall and base units, and fitted appliances including oven, freezer, fridge, dishwasher and washing machine.