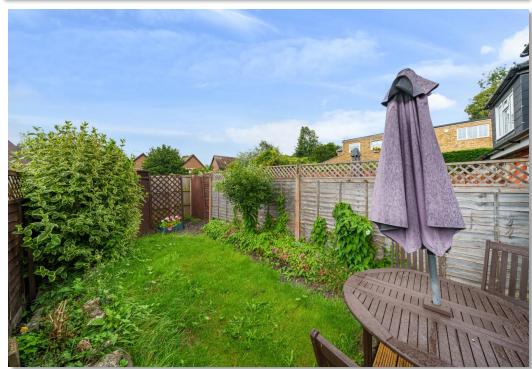

Heading upstairs to the first floor there are two good size double bedrooms and a family bathroom. Both bedrooms have ample space for storage which include free standing wardrobes and bedside draws. The Bathroom is a three piece suite and comprises a fitted bath and skylight. Outside the property is a private rear garden which has mainly been laid to lawn and further benefits from a wooden decking area, storage shed and right of way access at the rear of the garden.