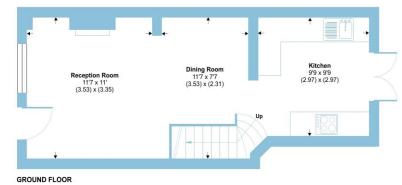

Bell Lane, Northchurch Berkhamsted HP4 1DJ

Upon entering the property you are greeted with an open plan living accommodation on the ground floor. To the front of the property is a lounge area with a beautiful cast-iron fireplace and decorative beams wooden beams which span across the ceiling. The property then flows into the dining room where there is also access to the stairs which lead to the first floor and an open under stair storage space for coats and shoes. To finish the ground floor accommodation is a kitchen area which benefits from a set of French doors leading out to the rear garden, a range of wall and base units, and fitted appliances including oven, freezer, fridge, dishwasher and washing machine.

#### Bell Lane, HP4

Approximate Area = 657 sq ft / 61 sq m

For identification only - Not to scale