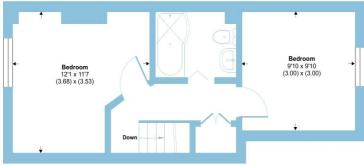

Heading upstairs to the first floor there are two good size double bedrooms and a family bathroom. Both bedrooms have ample space for storage which include free standing wardrobes and bedside draws. The Bathroom is a three piece suite and comprises a fitted bath and skylight. Outside the property is a private rear garden which has mainly been laid to lawn and further benefits from a wooden decking area, storage shed and right of way access at the rear of the garden.

#### Bell Lane, HP4

Approximate Area = 657 sq ft / 61 sq m

For identification only - Not to scale

#### FIRST FLOOR

Floor plan produced in accordance with RICS Property Measurement Standards incorporat International Property Measurement Standards (IPMS2 Residential). © nichecom 2023. Produced for Barnard Marcus. REF: 1015131