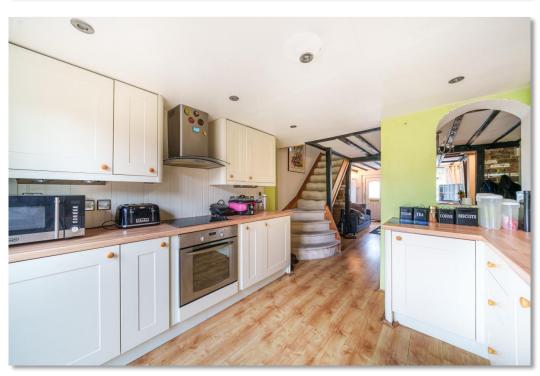

Bell Lane, Northchurch Berkhamsted HP4 1DJ

Upon entering the property you are greeted with an open plan living accommodation on the ground floor. To the front of the property is a lounge area with a beautiful cast-iron fireplace and decorative beams wooden beams which span across the ceiling. The property then flows into the dining room where there is also access to the stairs which lead to the first floor and an open under stair storage space for coats and shoes. To finish the ground floor accommodation is a kitchen area which benefits from a set of French doors leading out to the rear garden, a range of wall and base units, and fitted appliances including oven, freezer, fridge, dishwasher and washing machine.