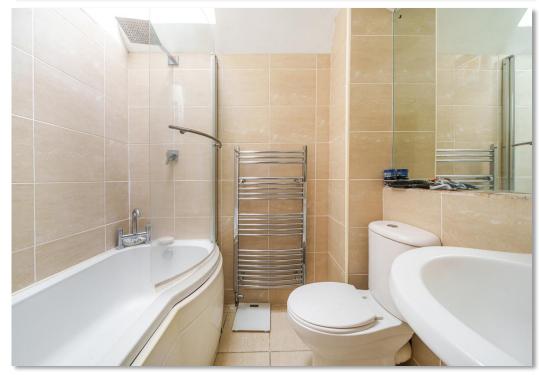

Heading upstairs to the first floor there are two good size double bedrooms and a family bathroom. Both bedrooms have ample space for storage which include free standing wardrobes and bedside draws. The Bathroom is a three piece suite and comprises a fitted bath and skylight. Outside the property is a private rear garden which has mainly been laid to lawn and further benefits from a wooden decking area, storage shed and right of way access at the rear of the garden.