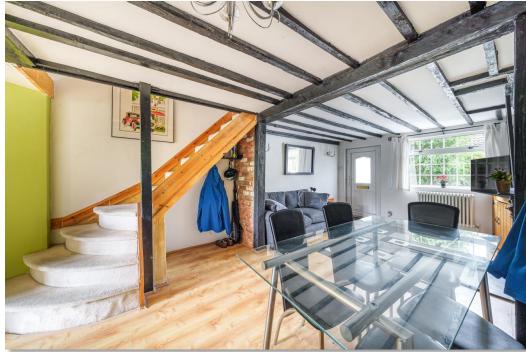

Bell Lane, Northchurch Berkhamsted HP4 1DJ

Upon entering the property you are greeted with an open plan living accommodation on the ground floor. To the front of the property is a lounge area with a beautiful cast-iron fireplace and decorative beams wooden beams which span across the ceiling. The property then flows into the dining room where there is also access to the stairs which lead to the first floor and an open under stair storage space for coats and shoes. To finish the ground floor accommodation is a kitchen area which benefits from a set of French doors leading out to the rear garden, a range of wall and base units, and fitted appliances including oven, freezer, fridge, dishwasher and washing machine.