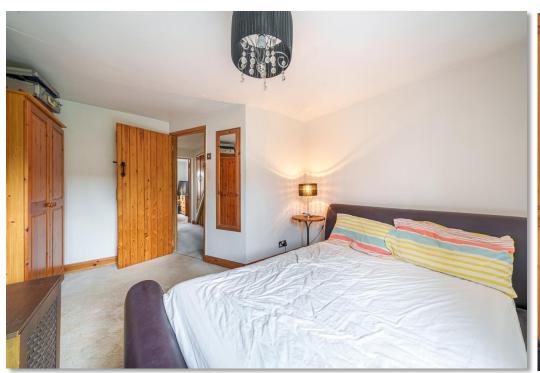

Heading upstairs to the first floor there are two good size double bedrooms and a family bathroom. Both bedrooms have ample space for storage which include free standing wardrobes and bedside draws. The Bathroom is a three piece suite and comprises a fitted bath and skylight. Outside the property is a private rear garden which has mainly been laid to lawn and further benefits from a wooden decking area, storage shed and right of way access at the rear of the garden.