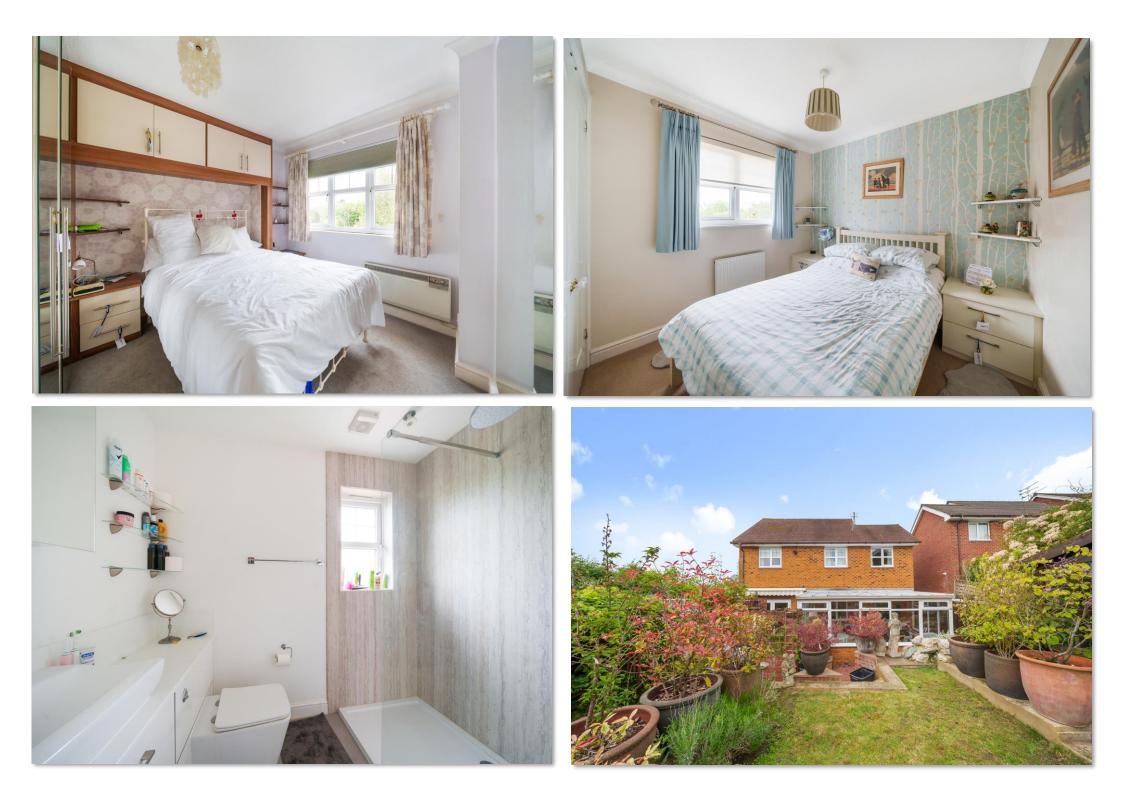

Step inside, and you'll discover the spacious feel to this family home. The first thing that catches your eye is the lounge, a perfect room to entertain friends and family or to relax after a busy day. The heart of the home is the kitchen, which has been thoughtfully designed with both functionality and style in mind. It features modern appliances, ample counter space, and plenty of storage options, making it a joy to prepare meals and entertain guests. Adjacent to the kitchen you will find the dining room with views of the rear garden. The generously sized conservatory is flooded with natural light and provides a serene space to relax and enjoy the surrounding views. It's the ideal spot for hosting gatherings with friends and family. Bedroom four is situated on the ground floor and benefits from an en-suite shower room.

On the first floor there are three bedrooms. Two have an en suite shower room. One, which is spread across the depth of the property is currently used as an office / work room.

#### Outside

The garden is stocked with perennial flowers and some mature shrubs.

Along the way, mature shrubs of various shapes and sizes create a sense of depth and texture, their vibrant foliage adding a splash of colour to the overall composition. These shrubs have been thoughtfully placed to offer privacy, forming natural screens that shield the secret garden from prying eyes.