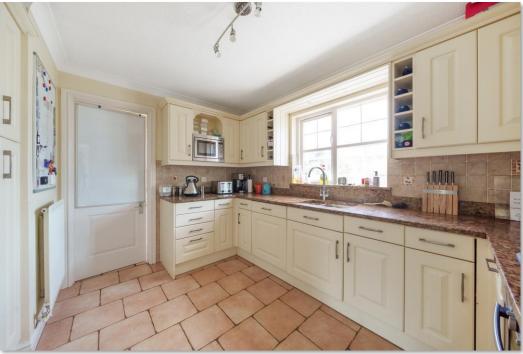

Step inside, and you'll discover the spacious feel to this family home. The first thing that catches your eye is the lounge, a perfect room to entertain friends and family or to relax after a busy day. The heart of the home is the kitchen, which has been thoughtfully designed with both functionality and style in mind. It features modern appliances, ample counter space, and plenty of storage options, making it a joy to prepare meals and entertain guests. Adjacent to the kitchen you will find the dining room with views of the rear garden. The generously sized conservatory is flooded with natural light and provides a serene space to relax and enjoy the surrounding views. It's the ideal spot for hosting gatherings with friends and family. Bedroom four is situated on the ground floor and benefits from an en-suite shower room.