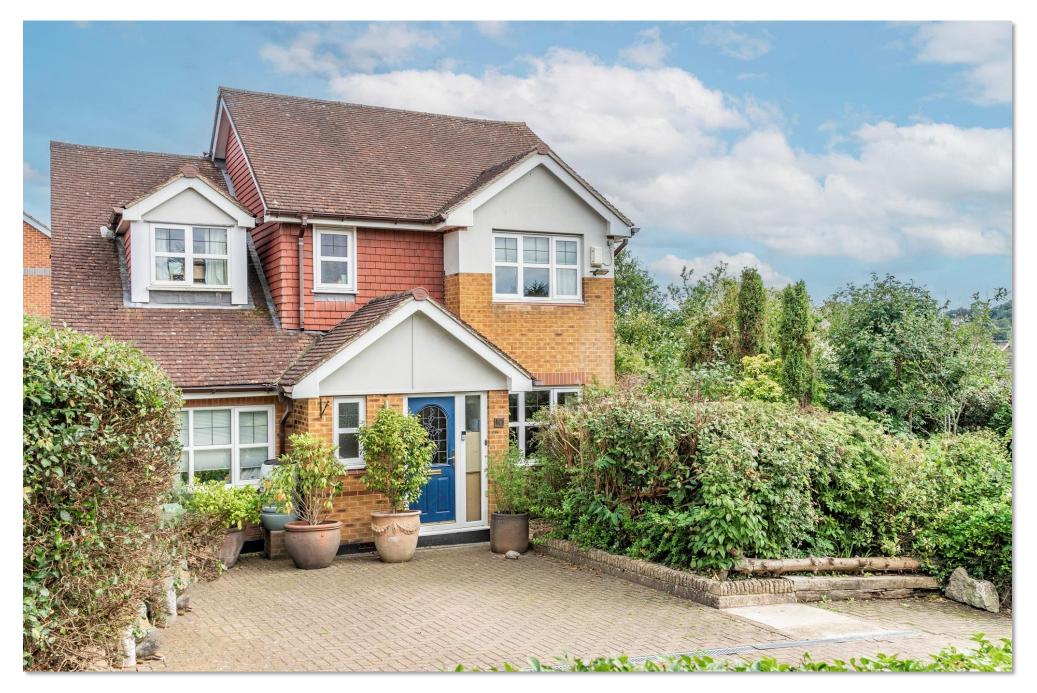

**Emperor Close, Berkhamsted HP4 1TD** 

This spacious detached four-bedroom house is perfectly situated in a quiet cul-de-sac, offering tranquillity and privacy. As you approach the property, you'll be immediately drawn to its ideal tucked away location.

A gateway leads to a further slim, secluded piece of land, useful for discreet storage.

The front garden is partially enclosed by mature hedging and features a block driveway, providing parking for several vehicles.

# **Emperor Close, BERKHAMSTED**

- NO ONWARD CHAIN •
- DETACHED •
- FOUR BEDROOMS .
- TWO RECEPTION ROOMS
- THREE EN-SUITES
- DRIVEWAY .
- TUCKED AWAY LOCATION •

Tenure: Freehold EPC Rating: C

Guide price £780,000