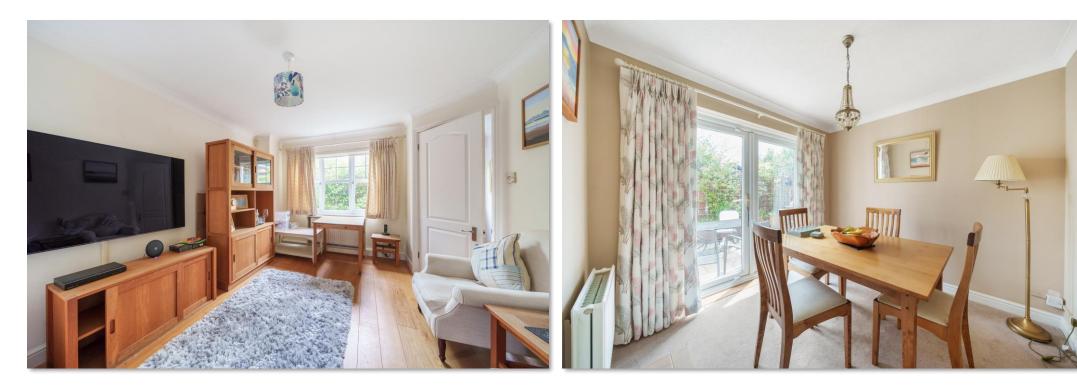

Step inside, and you'll discover the spacious feel to this family home. The first thing that catches your eye is the lounge, a perfect room to entertain friends and family or to relax after a busy day. The heart of the home is the kitchen, which has been thoughtfully designed with both functionality and style in mind. It features modern appliances, ample counter space, and plenty of storage options, making it a joy to prepare meals and entertain guests. Adjacent to the kitchen you will find the dining room with views of the rear garden. The generously sized conservatory is flooded with natural light and provides a serene space to relax and enjoy the surrounding views. It's the ideal spot for hosting gatherings with friends and family. Bedroom four is situated on the ground floor and benefits from an en-suite shower room.