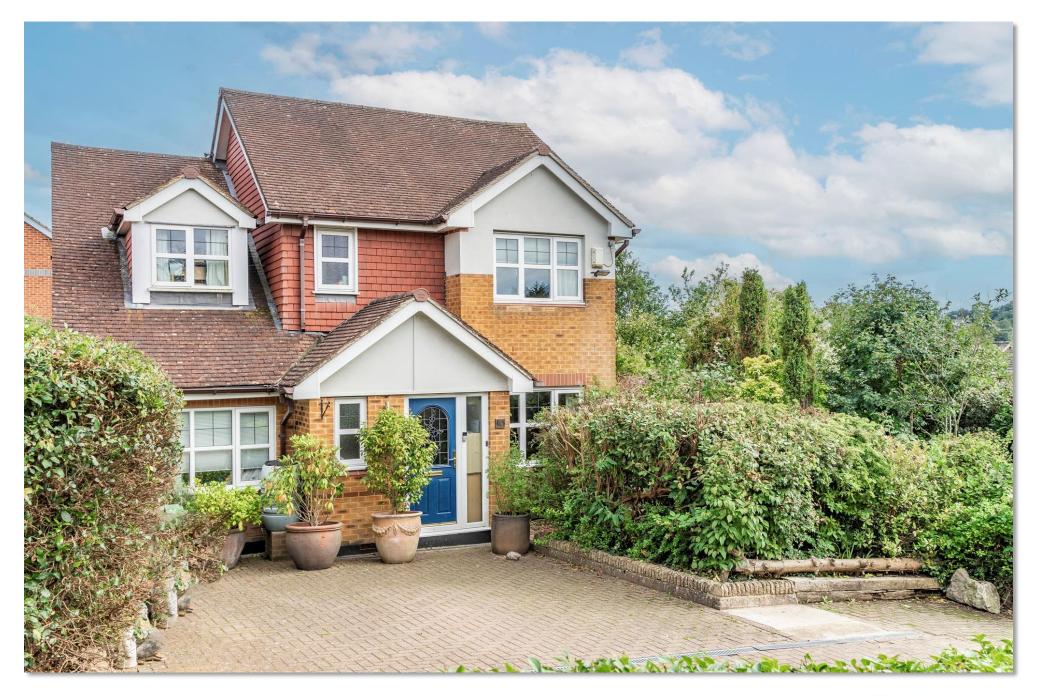

This spacious detached four-bedroom house is perfectly situated in a quiet cul-de-sac, offering tranquillity and privacy. As you approach the property, you'll be immediately drawn to its ideal tucked away location.

# **Emperor Close, BERKHAMSTED**

- NO ONWARD CHAIN
- DETACHED
- FOUR BEDROOMS
- TWO RECEPTION ROOMS
- THREE EN-SUITES
- DRIVEWAY
- TUCKED AWAY LOCATION

Tenure: Freehold EPC Rating: C

Guide price

£800,000

A fantastic four-bedroom detached family home situated in a quiet culde-sac location. The property sits on a generous corner plot that offers massive scope for potential and benefits from three en-suites, two reception rooms, and a driveway for several cars.

A gateway leads to a further slim, secluded piece of land, useful for discreet storage.

The front garden is partially enclosed by mature hedging and features a block driveway, providing parking for several vehicles.