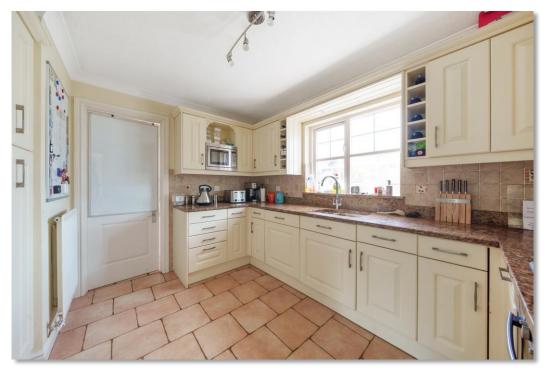

Step inside, and you'll discover the spacious feel to this family home. The first thing that catches your eye is the lounge, a perfect room to entertain friends and family or to relax after a busy day. The heart of the home is the kitchen, which has been thoughtfully designed with both functionality and style in mind. It features modern appliances, ample counter space, and plenty of storage options, making it a joy to prepare meals and entertain guests. Adjacent to the kitchen you will find the dining room with views of the rear garden. The generously sized conservatory is flooded with natural light and provides a serene space to relax and enjoy the surrounding views. It's the ideal spot for hosting gatherings with friends and family. Bedroom four is situated on the ground floor and benefits from an en-suite shower room.