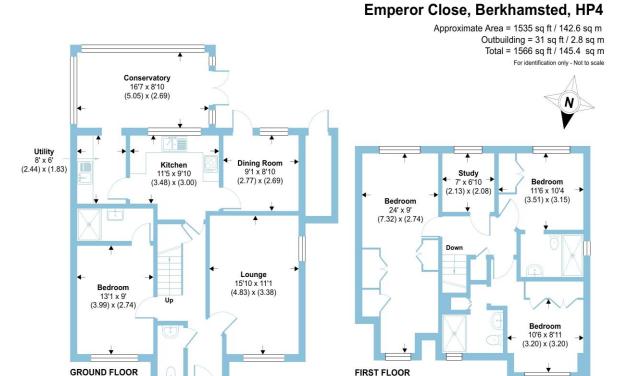

Step inside, and you'll discover the spacious feel to this family home. The first thing that catches your eye is the lounge, a perfect room to entertain friends and family or to relax after a busy day. The heart of the home is the kitchen, which has been thoughtfully designed with both functionality and style in mind. It features modern appliances, ample counter space, and plenty of storage options, making it a joy to prepare meals and entertain guests. Adjacent to the kitchen you will find the dining room with views of the rear garden. The generously sized conservatory is flooded with natural light and provides a serene space to relax and enjoy the surrounding views. It's the ideal spot for hosting gatherings with friends and family. Bedroom four is situated on the ground floor and benefits from an en-suite shower room.

On the first floor there are three bedrooms. Two have an en suite shower room. One, which is spread across the depth of the property is currently used as an office / work room.

Floor plan produced in accordance with RICS Property Measurement Standards incorporati International Property Measurement Standards (IPMS2 Residential). @ntchecom 2023. Produced for Brown & Merry. REF: 8974-01.