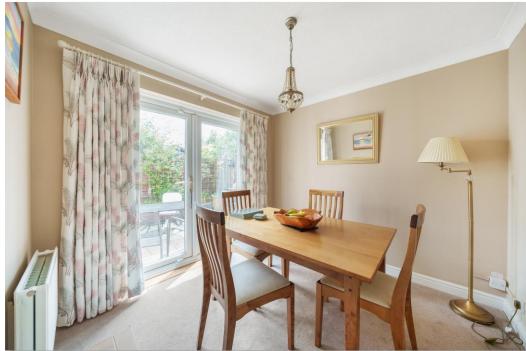

Step inside, and you'll discover the spacious feel to this family home. The first thing that catches your eye is the lounge, a perfect room to entertain friends and family or to relax after a busy day. The heart of the home is the kitchen, which has been thoughtfully designed with both functionality and style in mind. It features modern appliances, ample counter space, and plenty of storage options, making it a joy to prepare meals and entertain guests. Adjacent to the kitchen you will find the dining room with views of the rear garden. The generously sized conservatory is flooded with natural light and provides a serene space to relax and enjoy the surrounding views. It's the ideal spot for hosting gatherings with friends and family. Bedroom four is situated on the ground floor and benefits from an en-suite shower room.