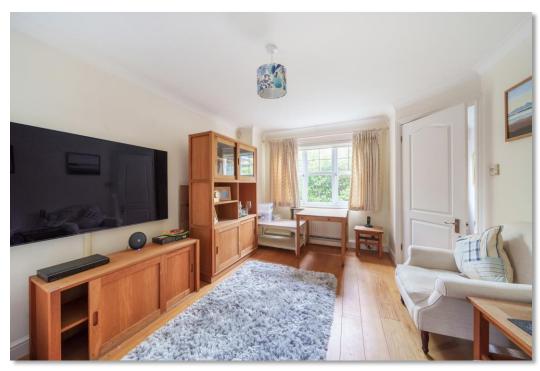

Step inside, and you'll discover the spacious feel to this family home. The first thing that catches your eye is the lounge, a perfect room to entertain friends and family or to relax after a busy day. The heart of the home is the kitchen, which has been thoughtfully designed with both functionality and style in mind. It features modern appliances, ample counter space, and plenty of storage options, making it a joy to prepare meals and entertain guests. Adjacent to the kitchen you will find the dining room with views of the rear garden. The generously sized conservatory is flooded with natural light and provides a serene space to relax and enjoy the surrounding views. It's the ideal spot for hosting gatherings with friends and family. Bedroom four is situated on the ground floor and benefits from an en-suite shower room.