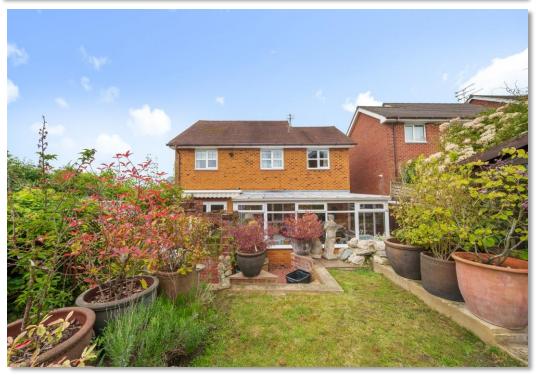

#### Outside

The garden is stocked with perennial flowers and some mature shrubs.

Along the way, mature shrubs of various shapes and sizes create a sense of depth and texture, their vibrant foliage adding a splash of colour to the overall composition. These shrubs have been thoughtfully placed to offer privacy, forming natural screens that shield the secret garden from prying eyes.

A gateway leads to a further slim, secluded piece of land, useful for discreet storage.

The front garden is partially enclosed by mature hedging and features a block driveway, providing parking for several vehicles.