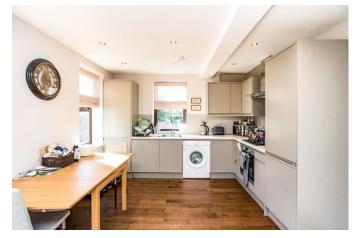

Floor Plan

otal floor area 60.0 sq. m. (646 sq. ft.) approx

- Two bedroom apartment
- Well presented

- En-suite to master
- Open plan kitchen/living room

This well-presented two bedroom apartment is located on the first floor of the ever popular development of Nashleigh Court and benefits from being within close proximity to the town and the train station. The property has a lovely open plan lounge/kitchen, master bedroom within en-suite and allocated parking. This would make the ideal first time or investment purchase.