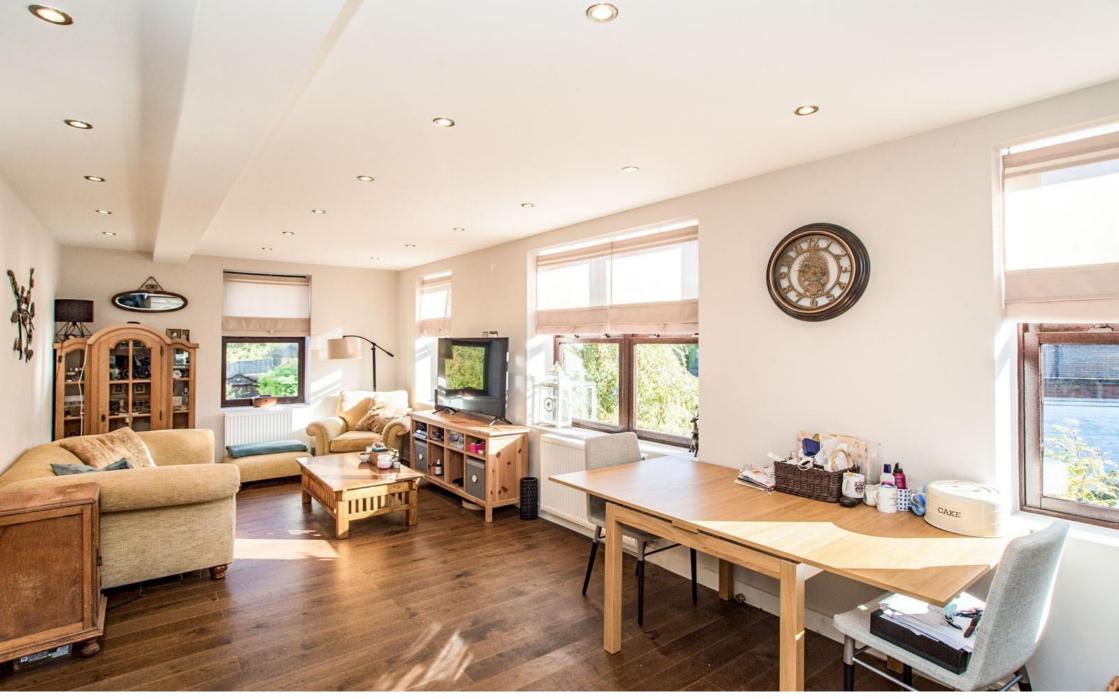

Floor Plan

otal floor area 60.0 sq. m. (646 sq. ft.) approx

- Two bedroom apartment
- Well presented

- En-suite to master
- Open plan kitchen/living room

This well-presented two bedroom apartment is located on the first floor of the ever popular development of Nashleigh Court and benefits from being within close proximity to the town and the train station. The property has a lovely open plan lounge/kitchen, master bedroom within en-suite and allocated parking. This would make the ideal first time or investment purchase.