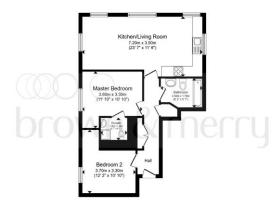

Floor Plan

otal floor area 60.0 sq. m. (646 sq. ft.) approx

- Two bedroom apartment
- Well presented

- En-suite to master
- Open plan kitchen/living room

This well-presented two bedroom apartment is located on the first floor of the ever popular development of Nashleigh Court and benefits from being within close proximity to the town and the train station. The property has a lovely open plan lounge/kitchen, master bedroom within en-suite and allocated parking. This would make the ideal first time or investment purchase.