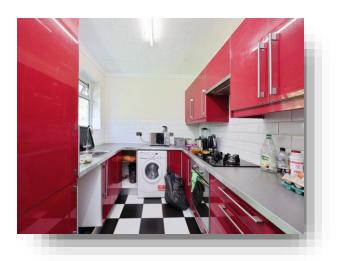

#### Kitchen

13' 11" max x 8' max ( 4.24m max x 2.44m max )

**Reception Room** 21' 3" x 12' 3" ( 6.48m x 3.73m )

**Inner Hallway** 