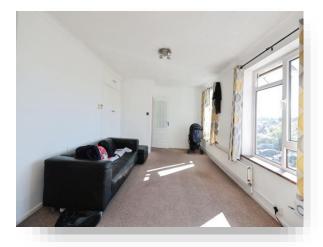

#### Kitchen

13' 11" max x 8' max ( 4.24m max x 2.44m max )

**Reception Room** 21' 3" x 12' 3" ( 6.48m x 3.73m )

**Inner Hallway** 