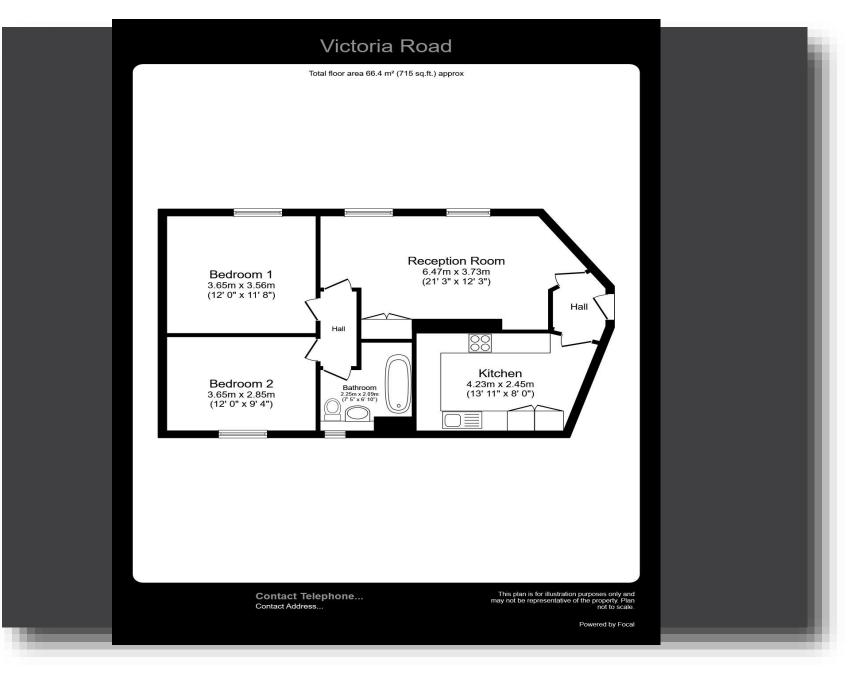

### Victoria Road, Chesham

Enter this top floor apartment via the hallway with doors leading to both the contemporary fitted kitchen complete with white goods and the separate spacious lounge/diner giving access to an inner hallway. The rest of the apartment comprises two large double bedrooms and the bathroom.

#### **Entrance Hall**

#### Kitchen

13' 11" max x 8' max ( 4.24m max x 2.44m max )

**Reception Room** 21' 3" x 12' 3" ( 6.48m x 3.73m )

**Inner Hallway** 

#### **Bedroom 1** 12' x 11' 8" ( 3.66m x 3.56m )

**Bedroom 2** 12' x 9' 4" ( 3.66m x 2.84m )