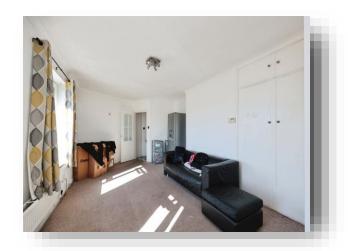

#### Kitchen

13' 11" max x 8' max ( 4.24m max x 2.44m max )

**Reception Room** 21' 3" x 12' 3" ( 6.48m x 3.73m )

**Inner Hallway** 