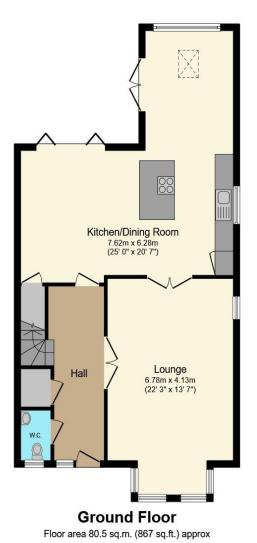

Floor area 69.7 sq.m. (751 sq.ft.) approx

Second Floor

Floor area 46.8 sq.m. (504 sq.ft.) approx

Total floor area 197.1 sq.m. (2,121 sq.ft.) approx

This plan is for illustration purposes only and may not be representative of the property. Plan not to scale.