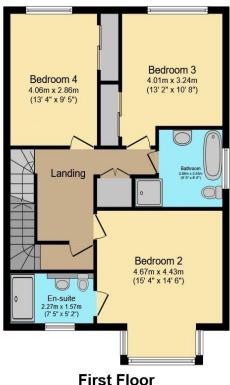

Floor area 69.7 sq.m. (751 sq.ft.) approx

Second Floor

Floor area 46.8 sq.m. (504 sq.ft.) approx

Total floor area 197.1 sq.m. (2,121 sq.ft.) approx

This plan is for illustration purposes only and may not be representative of the property. Plan not to scale.