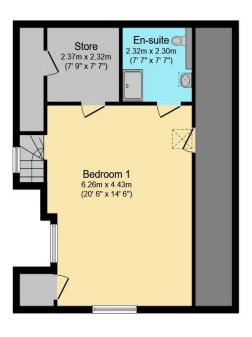

Floor area 69.7 sq.m. (751 sq.ft.) approx

Second Floor

Floor area 46.8 sq.m. (504 sq.ft.) approx

Total floor area 197.1 sq.m. (2,121 sq.ft.) approx

This plan is for illustration purposes only and may not be representative of the property. Plan not to scale.