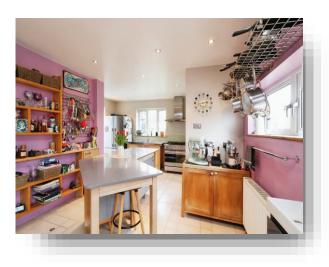

### The Vale, Hawridge Chesham

- EXTENDED SEMI-DETACHED
- SPACIOUS KITCHEN/DINER .
- LOUNGE WITH LOG BURNER
- FOUR GOOD SIZED BEDROOMS
- 2 X EN-SUITES ٠

Tenure: Freehold EPC Rating: D

offers in excess of