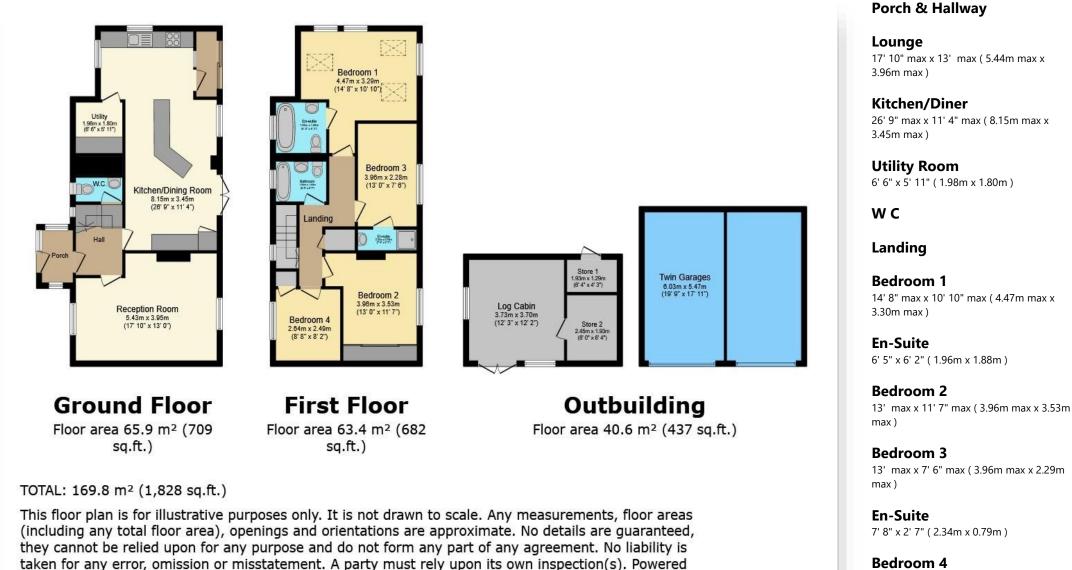

by www.Propertybox.io

8' 8" max x 8' 2" max ( 2.64m max x 2.49m max )

Powered by Focal