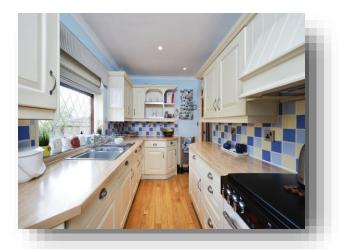

# welcome to

# **Bellingdon, Chesham**

We are delighted to offer this well-presented three bedroom semi-detached home within the desirable area of Bellingdon. This house provides excellent family accommodation and enjoys a peaceful, very private location complete with mature landscaped gardens overlooked by a spacious conservatory.















#### **Ground Floor**

Floor area 94.9 m² (1,022 sq.ft.) approx



### **First Floor**

Floor area 50.6 m<sup>2</sup> (545 sq.ft.) approx

Total floor area 145.5 m² (1,566 sq.ft.) approx

This plan is for illustration purposes only and may not be representative of the property. Plan not to scale.

Powered by Focal

## **Entrance Hallway**

## **Reception Room 1**

14' 9" into bay x 11' 11" ( 4.50m into bay x 3.63m )

## **Reception Room 2**

18' 1" x 11' 11" ( 5.51m x 3.63m )

#### Kitchen

11' 11" x 7' 1" ( 3.63m x 2.16m )

## **Utility Room**

## Conservatory

24' 7" max x 13' 3" max ( 7.49m max x 4.04m max )

### **Ground floor bedroom**

9' 11" x 7' 5" ( 3.02m x 2.26m )

### **Ground Floor Bathroom**

8' x 7' 5" ( 2.44m x 2.26m )

#### **Bedroom 1**

15' 1" into bay x 11' 1