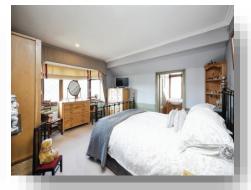

#### **Bedroom 1**

15' 1" into bay x 11' 10" ( 4.60m into bay x 3.61m )

#### **Bedroom 2**

14' 4" x 11' 10" ( 4.37m x 3.61m )