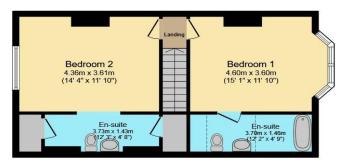

### **First Floor**

Floor area 50.6 m<sup>2</sup> (545 sq.ft.) approx

Total floor area 145.5 m² (1,566 sq.ft.) approx

This plan is for illustration purposes only and may not be representative of the property. Plan not to scale.

#### **Bedroom 1**

15' 1" into bay x 11' 10" ( 4.60m into bay x 3.61m )

#### **Ensuite**

12' 2" x 4' 9" ( 3.71m x 1.45m )

#### **Bedroom 2**

14' 4" x 11' 10" ( 4.37m x 3.61m )

#### **En-Suite**

12' 3" x 4' 8" ( 3.73m x 1.42m )