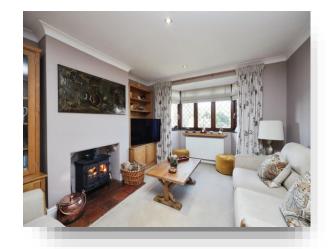

## **Reception Room 1**

14' 9" into bay x 11' 11" ( 4.50m into bay x 3.63m )

## **Reception Room 2**

18' 1" x 11' 11" ( 5.51m x 3.63m )