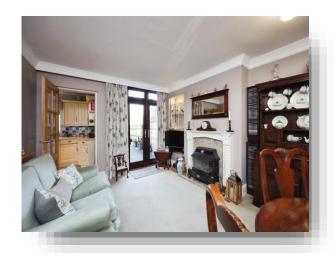

## **Reception Room 1**

14' 9" into bay x 11' 11" ( 4.50m into bay x 3.63m )

## **Reception Room 2**

18' 1" x 11' 11" ( 5.51m x 3.63m )