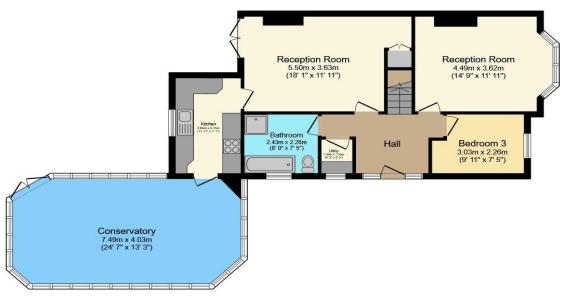

#### **Ground Floor**

Floor area 94.9 m² (1,022 sq.ft.) approx

### **First Floor**

Floor area 50.6 m<sup>2</sup> (545 sq.ft.) approx

Total floor area 145.5 m² (1,566 sq.ft.) approx

This plan is for illustration purposes only and may not be representative of the property. Plan not to scale.

## **Reception Room 1**

14' 9" into bay x 11' 11" ( 4.50m into bay x 3.63m )

## **Reception Room 2**

18' 1" x 11' 11" ( 5.51m x 3.63m )

#### Kitchen

11' 11" x 7' 1" ( 3.63m x 2.16m )

## **Utility Room**

## Conservatory

24' 7" max x 13' 3" max ( 7.49m max x 4.04m max )

### **Ground floor bedroom**

9' 11" x 7' 5" ( 3.02m x 2.26m )

### **Ground Floor Bathroom**

8' x 7' 5" ( 2.44m x 2.26m )