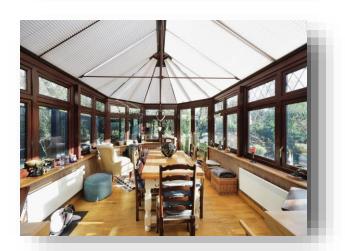

# welcome to

# **Bellingdon, Chesham**

We are delighted to offer this well-presented three bedroom semi-detached home within the desirable area of Bellingdon. This house provides excellent family accommodation and enjoys a peaceful, very private location complete with mature landscaped gardens overlooked by a spacious conservatory.















#### **Ground Floor**

Floor area 94.9 m² (1,022 sq.ft.) approx



### **First Floor**

Floor area 50.6 m<sup>2</sup> (545 sq.ft.) approx

Total floor area 145.5 m² (1,566 sq.ft.) approx

This plan is for illustration purposes only and may not be representative of the property. Plan not to scale.

Powered by Focal

## **Entrance Hallway**

## **Reception Room 1**

14' 9" into bay x 11' 11" ( 4.50m into bay x 3.63m )

## **Reception Room 2**

18' 1" x 11' 11" ( 5.51m x 3.63m )

#### Kitchen

11' 11" x 7' 1" ( 3.63m x 2.16m )

## **Utility Room**

## Conservatory

24' 7" max x 13' 3" max ( 7.49m max x 4.04m max )

### **Ground floor bedroom**

9' 11" x 7' 5" ( 3.02m x 2.26m )

### **Ground Floor Bathroom**

8' x 7' 5" ( 2.44m x 2.26m )

#### **Bedroom 1**

15' 1" into bay x 11' 10" ( 4