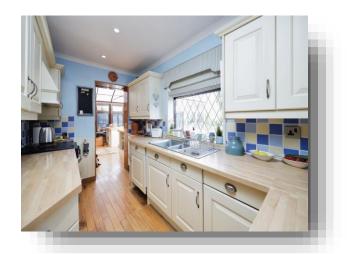

# welcome to

# **Bellingdon, Chesham**

We are delighted to offer this well-presented three bedroom semi-detached home within the desirable area of Bellingdon. This house provides excellent family accommodation and enjoys a peaceful, very private location complete with mature landscaped gardens overlooked by a spacious conservatory.















#### **Ground Floor**

Floor area 94.9 m² (1,022 sq.ft.) approx



### **First Floor**

Floor area 50.6 m<sup>2</sup> (545 sq.ft.) approx

Total floor area 145.5 m² (1,566 sq.ft.) approx

This plan is for illustration purposes only and may not be representative of the property. Plan not to scale.

Powered by Focal

## **Entrance Hallway**

## **Reception Room 1**

14' 9" into bay x 11' 11" ( 4.50m into bay x 3.63m )

## **Reception Room 2**

18' 1" x 11' 11" ( 5.51m x 3.63m )

#### Kitchen

11' 11" x 7' 1" ( 3.63m x 2.16m )

## **Utility Room**

## Conservatory

24' 7" max x 13' 3" max ( 7.49m max x 4.04m max )

### **Ground floor bedroom**

9' 11" x 7' 5" ( 3.02m x 2.26m )

### **Ground Floor Bathroom**

8' x 7' 5" ( 2.44m x 2.26m )

#### **Bedroom 1**

15' 1" into bay x 11'