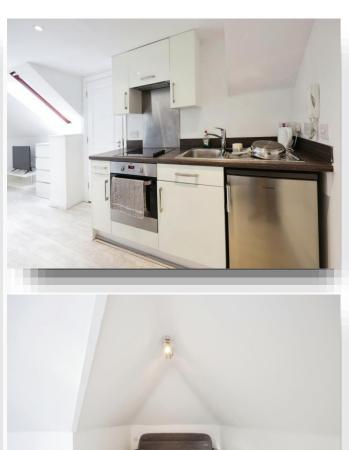

#### Kitchen Area

11' x 8' 1" ( 3.35m x 2.46m )

## **Open Plan Living Area**

15' 1" max x 10' 9" max ( 4.60m max x 3.28m max )