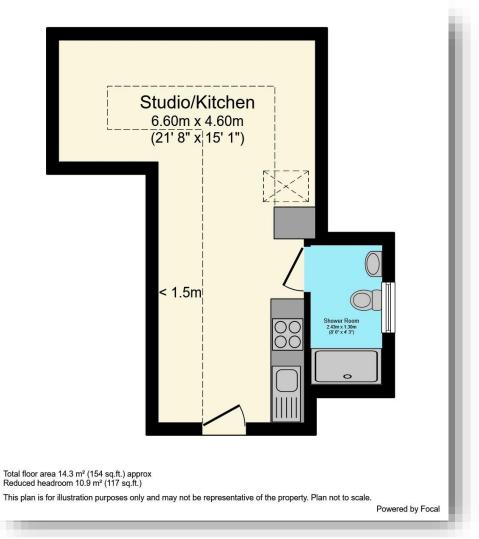

#### Kitchen Area

11' x 8' 1" ( 3.35m x 2.46m )

## **Open Plan Living Area**

15' 1" max x 10' 9" max ( 4.60m max x 3.28m max )

### **Shower Room**

7' 10" x 4' 3" ( 2.39m x 1.30m )

- PERFECT FOR BUY TO LET INVESTMENT
- RENTAL POTENTIAL OF £925 PCM