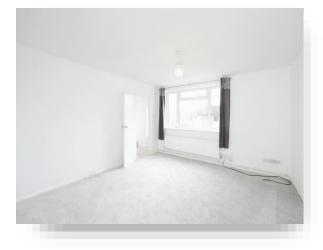

Enter the hallway leading straight on to the spacious reception room and kitchen with access to the rear garden or take a right turn to the 2 bedrooms and bathroom. There are two cupboards off the hallway offering handy storage for outer wear near the front door and further storage near the bathroom.

#### **Kitchen** 10' x 9' 7" ( 3.05m x 2.92m )

**Reception Room** 14' 1" x 13' 1" ( 4.29m x 3.99m )

**Bedroom 1** 12' 9" x 8' (3.89m x 2.44m)

**Bedroom 2** 9' 7" x 9' 7" ( 2.92m x 2.92m )