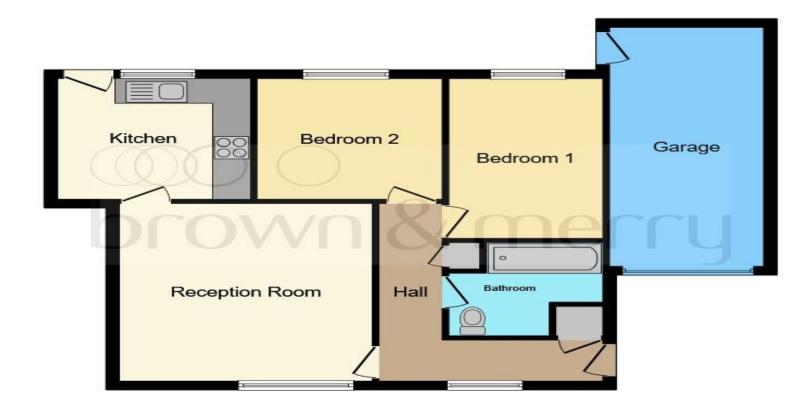

Enter the hallway leading straight on to the spacious reception room and kitchen with access to the rear garden or take a right turn to the 2 bedrooms and bathroom. There are two cupboards off the hallway offering handy storage for outer wear near the front door and further storage near the bathroom.

## Total floor area 73.6 m² (792 sq.ft.) approx

This floor plan is for illustrative purposes only. It is not drawn to scale. Any measurements, floor areas (including any total floor area), openings and orientation are approximate. No details are guaranteed, they cannot be relied upon for any purpose and they do not form part of any agreement. No liability is taken for any error, omission or misstatement. A party must rely upon its own inspection(s). Powered by www.focalagent.com

#### **Kitchen** 10' x 9' 7" ( 3.05m x 2.92m )

**Reception Room** 14' 1" x 13' 1" ( 4.29m x 3.99m )

**Bedroom 1** 12' 9" x 8' (3.89m x 2.44m)

**Bedroom 2** 9' 7" x 9' 7" ( 2.92m x 2.92m )

#### Bathroom

8' 2" max x 7' 5" max ( 2.49m max x 2.26m max )

### Garage

18' 10" x 8' (5.74m x 2.44m)