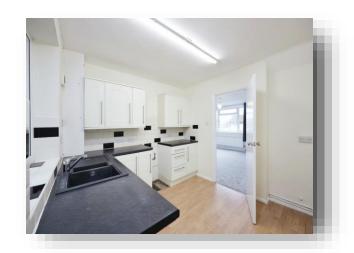

Enter the hallway leading straight on to the spacious reception room and kitchen with access to the rear garden or take a right turn to the 2 bedrooms and bathroom. There are two cupboards off the hallway offering handy storage for outer wear near the front door and further storage near the bathroom.

#### **Kitchen** 10' x 9' 7" ( 3.05m x 2.92m )

**Reception Room** 14' 1" x 13' 1" ( 4.29m x 3.99m )

**Bedroom 1** 12' 9" x 8' (3.89m x 2.44m)

**Bedroom 2** 9' 7" x 9' 7" ( 2.92m x 2.92m )