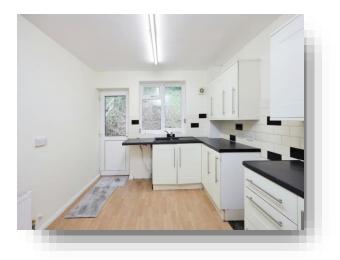

Enter the hallway leading straight on to the spacious reception room and kitchen with access to the rear garden or take a right turn to the 2 bedrooms and bathroom. There are two cupboards off the hallway offering handy storage for outer wear near the front door and further storage near the bathroom.

#### **Kitchen** 10' x 9' 7" ( 3.05m x 2.92m )

**Reception Room** 14' 1" x 13' 1" ( 4.29m x 3.99m )

**Bedroom 1** 12' 9" x 8' (3.89m x 2.44m)

**Bedroom 2** 9' 7" x 9' 7" ( 2.92m x 2.92m )