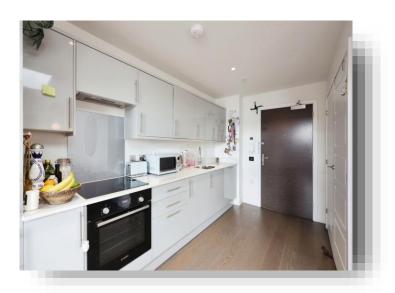

### **Kitchen/Reception Room**

Irregular Shaped Room 28' 10" max x 16' 5" max ( 8.79m max x 5.00m)