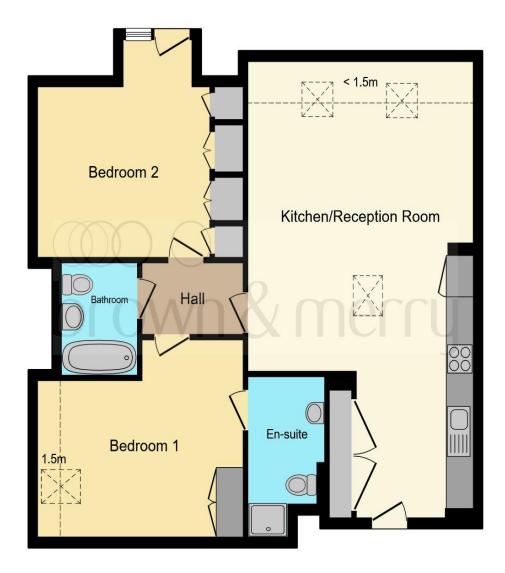

This floor plan is for illustrative purposes only. It is not drawn to scale. Any measurements, floor areas (including any total floor area), openings and orientation are approximate. No details are guaranteed, they cannot be relied upon for any purpose and they do not form part of any agreement. No liability is taken for any error, omission or misstatement. A party must rely upon its own inspection(s). Powered by www.focalagent.com

### Hallway

### **Kitchen/Reception Room**

Irregular Shaped Room 28' 10" max x 16' 5" max ( 8.79m max x 5.00m)

#### **Bedroom 1**

15'  $\max x$  11' 5"  $\max (4.57m \max x 3.48m \max)$ 

#### **En-Suite**

10' 1" x 5' 10" ( 3.07m x 1.78m )

#### **Bedroom 2**

13' 9" max x 12' 7" max ( 4.19m max x 3.84m max )

#### **Bathroom**

7' 1" x 5' 10" ( 2.16m x 1.78m )