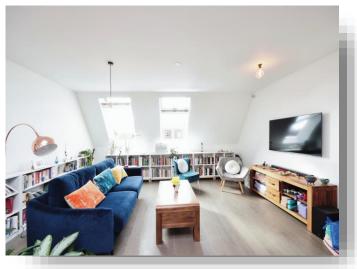

### **Kitchen/Reception Room**

Irregular Shaped Room 28' 10" max x 16' 5" max ( 8.79m max x 5.00m)