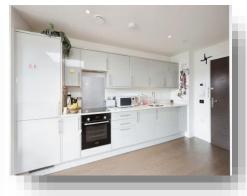

### **Kitchen/Reception Room**

Irregular Shaped Room 28' 10" max x 16' 5" max ( 8.79m max x 5.00m)