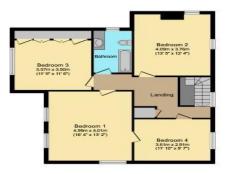

## Landing

## **Bedroom 1**

16' 4" x 13' 2" ( 4.98m x 4.01m )

#### **Bedroom 2**

13' 5" x 12' 4" ( 4.09m x 3.76m )

#### Bedroom 3

11' 9" x 11' 6" ( 3.58m x 3.51m )

#### **Bedroom 4**

16' 4" x 13' 2" ( 4.98m x 4.01m )

#### **Bathroom**