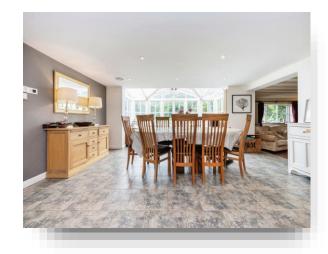

# welcome to

# **Cherry Tree Lane, Lee Common**

The Lee is a delightful hilltop village surrounded by beautiful Chiltern countryside within a short distance of Great Missenden (about 2.5 miles) and Amersham (about 7.5 miles). These offer multiple shopping facilities and amenities as well as stations providing a London commuter service.















Ground Floor Floor area 125.8 sq.m. (1,354 sq.ft.)

approx



First Floor Floor area 88.0 sq.m. (947 sq.ft.)

approx



Floor area 16.7 sq.m. (180 sq.ft.) approx



First Floor Annex (over garage)

Floor area 31.8 sq.m. (343 sq.ft.) approx



**Garage** Floor area 41.7 sq.m. (449 sq.ft.) approx

Total floor area 304.0 sq.m. (3,273 sq.ft.) approx

This plan is for illustration purposes only and may not be representative of the property. Plan not to scale.

Powered by Focal

## Hallway

#### Kitchen

10' 11" x 8' 9" ( 3.33m x 2.67m )

## **Utility Room**

10' 2" x 7' 2" ( 3.10m x 2.18m )

### **Dining Area**

17' 2" x 12' 11" ( 5.23m x 3.94m )

#### **Living Room**

17' 6" x 13' 4" ( 5.33m x 4.06m )

## **Reception Room**

17' 7" x 11' 8" ( 5.36m x 3.56m )

#### Conservatory

17' 6