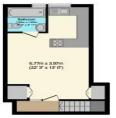

# welcome to

# **Cherry Tree Lane, Lee Common**

The Lee is a delightful hilltop village surrounded by beautiful Chiltern countryside within a short distance of Great Missenden (about 2.5 miles) and Amersham (about 7.5 miles). These offer multiple shopping facilities and amenities as well as stations providing a London commuter service.















Ground Floor Floor area 125.8 sq.m. (1,354 sq.ft.)

approx



First Floor Floor area 88.0 sq.m. (947 sq.ft.)

approx



Floor area 16.7 sq.m. (180 sq.ft.) approx



First Floor Annex (over garage)

Floor area 31.8 sq.m. (343 sq.ft.) approx



**Garage** Floor area 41.7 sq.m. (449 sq.ft.) approx

Total floor area 304.0 sq.m. (3,273 sq.ft.) approx

This plan is for illustration purposes only and may not be representative of the property. Plan not to scale.

Powered by Focal

## Hallway

#### Kitchen

10' 11" x 8' 9" ( 3.33m x 2.67m )

## **Utility Room**

10' 2" x 7' 2" ( 3.10m x 2.18m )

### **Dining Area**

17' 2" x 12' 11" ( 5.23m x 3.94m )

#### **Living Room**

17' 6" x 13' 4" ( 5.33m x 4.06m )

## **Reception Room**

17' 7" x 11' 8" ( 5.36m x 3.56m )

#### Conservatory

17' 6" x 9' 8" ( 5.33m x 2.95m )

## Landing

## **Bedroom 1**

16' 4" x 13' 2" ( 4.98m x 4.01m )

#### **Bedroom 2**

13' 5" x 12' 4" ( 4.09m x 3.76m )

#### Bedroom 3

11' 9" x