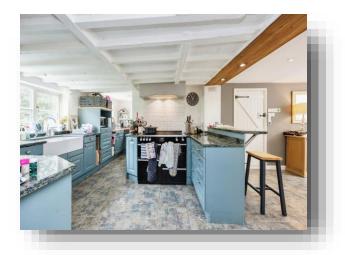

# welcome to

# **Cherry Tree Lane, Lee Common**

The Lee is a delightful hilltop village surrounded by beautiful Chiltern countryside within a short distance of Great Missenden (about 2.5 miles) and Amersham (about 7.5 miles). These offer multiple shopping facilities and amenities as well as stations providing a London commuter service.















Ground Floor Floor area 125.8 sq.m. (1,354 sq.ft.)

approx



First Floor Floor area 88.0 sq.m. (947 sq.ft.)

approx



Floor area 16.7 sq.m. (180 sq.ft.) approx



First Floor Annex (over garage)

Floor area 31.8 sq.m. (343 sq.ft.) approx



**Garage** Floor area 41.7 sq.m. (449 sq.ft.) approx

Total floor area 304.0 sq.m. (3,273 sq.ft.) approx

This plan is for illustration purposes only and may not be representative of the property. Plan not to scale.

Powered by Focal

## Hallway

#### Kitchen

10' 11" x 8' 9" ( 3.33m x 2.67m )

## **Utility Room**

10' 2" x 7' 2" ( 3.10m x 2.18m )

### **Dining Area**

17' 2" x 12' 11" ( 5.23m x 3.94m )

#### **Living Room**

17' 6" x 13' 4" ( 5.33m x 4.06m )

## **Reception Room**

17' 7" x 11' 8" ( 5.36m x 3.56m )

#### Conservatory

17'