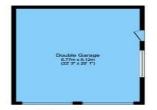

**Garage** Floor area 41.7 sq.m. (449 sq.ft.) approx

Total floor area 304.0 sq.m. (3,273 sq.ft.) approx

This plan is for illustration purposes only and may not be representative of the property. Plan not to scale.