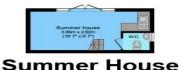

Ground Floor Floor area 125.8 sq.m. (1,354 sq.ft.)

approx

First Floor Floor area 88.0 sq.m. (947 sq.ft.)

approx

Floor area 16.7 sq.m. (180 sq.ft.) approx

First Floor Annex (over garage)

Floor area 31.8 sq.m. (343 sq.ft.) approx

#### Annex

22' 3" max x 13' max ( 6.78m max x 3.96m