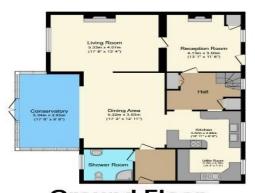

Ground Floor Floor area 125.8 sq.m. (1,354 sq.ft.)

approx

First Floor Floor area 88.0 sq.m. (947 sq.ft.)

approx

Floor area 16.7 sq.m. (180 sq.ft.) approx

First Floor Annex (over garage)

Floor area 31.8 sq.m. (343 sq.ft.) approx

**Garage** Floor area 41.7 sq.m. (449 sq.ft.) approx

Total floor area 304.0 sq.m. (3,273 sq.ft.) approx

This plan is for illustration purposes only and may not be representative of the property. Plan not to scale.