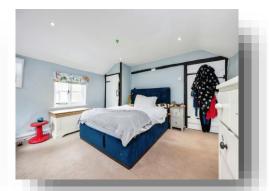

#### **Bedroom 2**

13' 5" x 12' 4" ( 4.09m x 3.76m )

#### Bedroom 3

11' 9" x 11' 6" ( 3.58m x 3.51m )