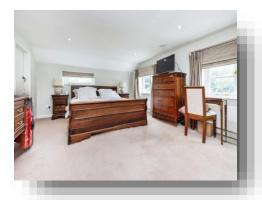

#### **Bedroom 2**

13' 5" x 12' 4" ( 4.09m x 3.76m )

#### Bedroom 3

11' 9" x 11' 6" ( 3.58m x 3.51m )