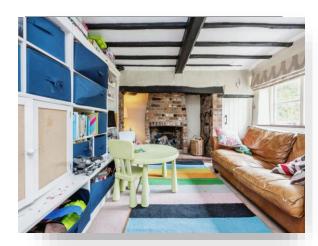

# welcome to

# **Cherry Tree Lane, Lee Common**

The Lee is a delightful hilltop village surrounded by beautiful Chiltern countryside within a short distance of Great Missenden (about 2.5 miles) and Amersham (about 7.5 miles). These offer multiple shopping facilities and amenities as well as stations providing a London commuter service.















Ground Floor Floor area 125.8 sq.m. (1,354 sq.ft.)

approx



First Floor Floor area 88.0 sq.m. (947 sq.ft.)

approx



Floor area 16.7 sq.m. (180 sq.ft.) approx



First Floor Annex (over garage)

Floor area 31.8 sq.m. (343 sq.ft.) approx



**Garage** Floor area 41.7 sq.m. (449 sq.ft.) approx

Total floor area 304.0 sq.m. (3,273 sq.ft.) approx

This plan is for illustration purposes only and may not be representative of the property. Plan not to scale.

Powered by Focal

## Hallway

#### Kitchen

10' 11" x 8' 9" ( 3.33m x 2.67m )

## **Utility Room**

10' 2" x 7' 2" ( 3.10m x 2.18m )

### **Dining Area**

17' 2" x 12' 11" ( 5.23m x 3.94m )

#### **Living Room**

17' 6" x 13' 4" ( 5.33m x 4.06m )

## **Reception Room**

17' 7" x 11' 8" ( 5.36m x 3.56m )

#### Conservatory

17' 6" x 9'