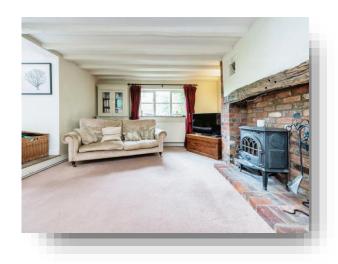

# welcome to

# **Cherry Tree Lane, Lee Common**

The Lee is a delightful hilltop village surrounded by beautiful Chiltern countryside within a short distance of Great Missenden (about 2.5 miles) and Amersham (about 7.5 miles). These offer multiple shopping facilities and amenities as well as stations providing a London commuter service.















Ground Floor Floor area 125.8 sq.m. (1,354 sq.ft.)

approx



First Floor Floor area 88.0 sq.m. (947 sq.ft.)

approx



Floor area 16.7 sq.m. (180 sq.ft.) approx



First Floor Annex (over garage)

Floor area 31.8 sq.m. (343 sq.ft.) approx



**Garage** Floor area 41.7 sq.m. (449 sq.ft.) approx

Total floor area 304.0 sq.m. (3,273 sq.ft.) approx

This plan is for illustration purposes only and may not be representative of the property. Plan not to scale.

Powered by Focal

## Hallway

#### Kitchen

10' 11" x 8' 9" ( 3.33m x 2.67m )

## **Utility Room**

10' 2" x 7' 2" ( 3.10m x 2.18m )

### **Dining Area**

17' 2" x 12' 11" ( 5.23m x 3.94m )

#### **Living Room**

17' 6" x 13' 4" ( 5.33m x 4.06m )

## **Reception Room**

17' 7" x 11' 8" ( 5.36m x 3.56m )

#### Conservatory

17' 6"