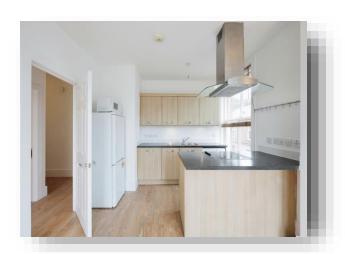

## **Kitchen/Reception Room**

18' 2" max x 10' 10" max ( 5.54m max x 3.30m max )