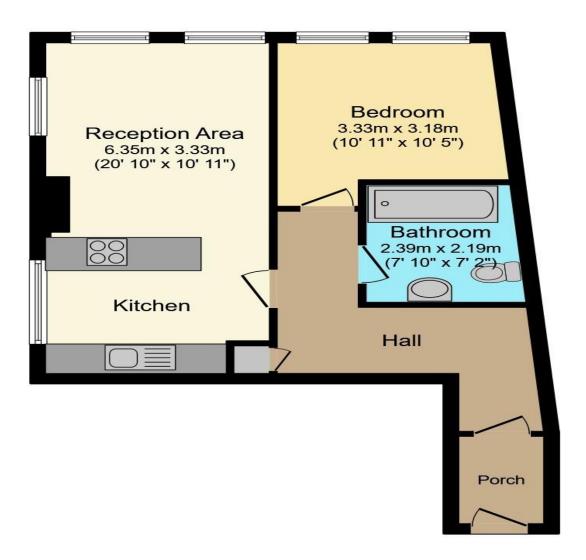

Total floor area 46.6 sq.m. (502 sq.ft.) approx

This plan is for illustration purposes only and may not be representative of the property. Plan not to scale.

Powered by Focal

## Hallway

## **Kitchen/Reception Room**

18' 2" max x 10' 10" max ( 5.54m max x 3.30m max )

#### **Bedroom**

12' 6" max x 10' 6" max ( 3.81m max x 3.20m max )

#### **Bathroom**

6' 7" x 5' 7" ( 2.01m x 1.70m )