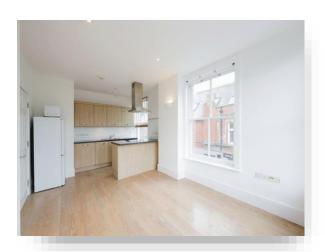

## **Kitchen/Reception Room**

18' 2" max x 10' 10" max ( 5.54m max x 3.30m max )