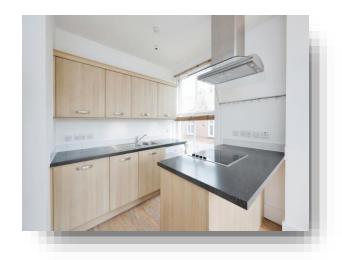

## **Kitchen/Reception Room**

18' 2" max x 10' 10" max ( 5.54m max x 3.30m max )