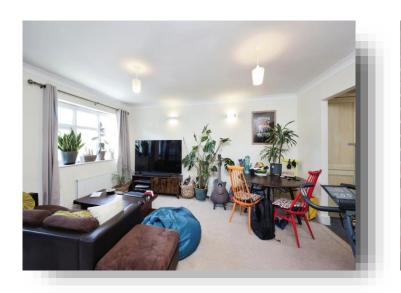

## welcome to

# **Hawkes Court, Cameron Road Chesham**

First floor flat with two double bedrooms (one with en-suite shower room), open plan kitchen/reception room with balcony access, The property benefits from allocated parking in the gated private carpark and easy access to the town centre and underground station.











TOTAL: 93.5 m<sup>2</sup> (1,006 sq.ft.)

This floor plan is for illustrative purposes only. It is not drawn to scale. Any measurements, floor areas (including any total floor area), openings and orientations are approximate. No details are guaranteed, they cannot be relied upon for any purpose and do not form any part of any agreement. No liability is taken for any error, omission or misstatement. A party must rely upon its own inspection(s). Powered by www.Propertybox.io

Powered by Focal



### Hallway

### Kitchen/Reception

 $25' 9" \max x 13' \max (7.85m \max x 3.96m \max x)$ 

#### **Bedroom 1**

17' 1" max x 11' max ( 5.21m max x 3.35m max )

#### **En-Suite Shower Room**

6' 1" max x 5' 8" max ( 1.85m max x 1.73m max )

#### **Bedroom 2**

17' 1" max x 8' 4" max ( 5.21m max