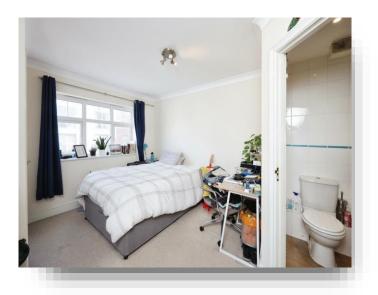

#### **Bedroom 1**

17' 1" max x 11' max ( 5.21m max x 3.35m max )

#### **En-Suite Shower Room**

6' 1" max x 5' 8" max ( 1.85m max x 1.73m max )