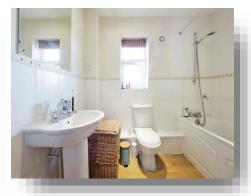

#### **En-Suite Shower Room**

6' 1" max x 5' 8" max ( 1.85m max x 1.73m max )

#### **Bathroom**

8' 3" max x 3' 8" max ( 2.51m max x 1.12m max )