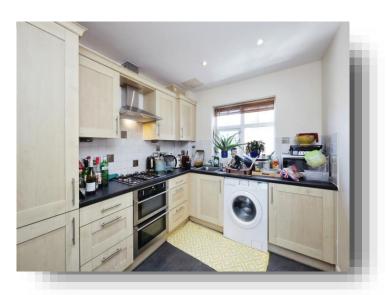

## welcome to

# **Hawkes Court, Cameron Road Chesham**

First floor flat with two double bedrooms (one with en-suite shower room), open plan kitchen/reception room with balcony access, The property benefits from allocated parking in the gated private carpark and easy access to the town centre and underground station.











TOTAL: 93.5 m<sup>2</sup> (1,006 sq.ft.)

This floor plan is for illustrative purposes only. It is not drawn to scale. Any measurements, floor areas (including any total floor area), openings and orientations are approximate. No details are guaranteed, they cannot be relied upon for any purpose and do not form any part of any agreement. No liability is taken for any error, omission or misstatement. A party must rely upon its own inspection(s). Powered by www.Propertybox.io

Powered by Focal



### Hallway

### Kitchen/Reception

 $25' 9" \max x 13' \max (7.85m \max x 3.96m \max x)$ 

#### **Bedroom 1**

17' 1" max x 11' max ( 5.21m max x 3.35m max )

#### **En-Suite Shower Room**

6' 1" max x 5' 8" max ( 1.85m max x 1.73m max )

#### **Bedroom 2**

17' 1" max x 8' 4" max ( 5.21m