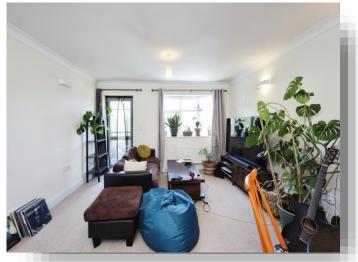

## welcome to

# **Hawkes Court, Cameron Road Chesham**

First floor flat with two double bedrooms (one with en-suite shower room), open plan kitchen/reception room with balcony access, The property benefits from allocated parking in the gated private carpark and easy access to the town centre and underground station.











TOTAL: 93.5 m<sup>2</sup> (1,006 sq.ft.)

This floor plan is for illustrative purposes only. It is not drawn to scale. Any measurements, floor areas (including any total floor area), openings and orientations are approximate. No details are guaranteed, they cannot be relied upon for any purpose and do not form any part of any agreement. No liability is taken for any error, omission or misstatement. A party must rely upon its own inspection(s). Powered by www.Propertybox.io

Powered by Focal



### Hallway

### Kitchen/Reception

 $25' 9" \max x 13' \max (7.85m \max x 3.96m \max x)$ 

#### **Bedroom 1**

17' 1" max x 11' max ( 5.21m max x 3.35m max )

#### **En-Suite Shower Room**

6' 1" max x 5' 8" max ( 1.85m max x 1.73m max )

#### **Bedroom 2**

17' 1" max x 8' 4" max ( 5.21m ma