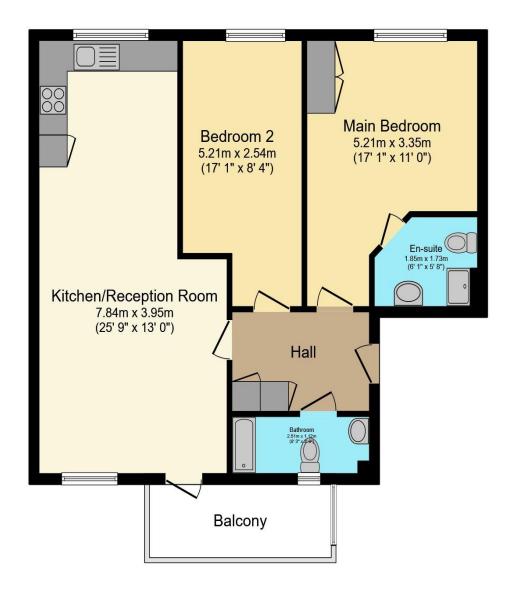

TOTAL: 93.5 m<sup>2</sup> (1,006 sq.ft.)

This floor plan is for illustrative purposes only. It is not drawn to scale. Any measurements, floor areas (including any total floor area), openings and orientations are approximate. No details are guaranteed, they cannot be relied upon for any purpose and do not form any part of any agreement. No liability is taken for any error, omission or misstatement. A party must rely upon its own inspection(s). Powered by www.Propertybox.io

### Hallway

### Kitchen/Reception

 $25' 9" \max x 13' \max (7.85m \max x 3.96m \max x)$ 

#### **Bedroom 1**

17' 1" max x 11' max ( 5.21m max x 3.35m max )

#### **En-Suite Shower Room**

6' 1" max x 5' 8" max ( 1.85m max x 1.73m max )

#### **Bedroom 2**

17' 1" max x 8' 4" max ( 5.21m max x 2.54m max )

#### **Bathroom**

8' 3" max x 3' 8" max ( 2.51m max x 1.12m max )