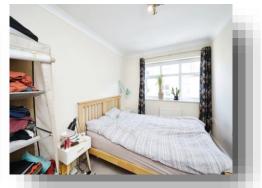

#### **Bedroom 1**

17' 1" max x 11' max ( 5.21m max x 3.35m max )

#### **Bedroom 2**

17' 1" max x 8' 4" max ( 5.21m max x 2.54m max )