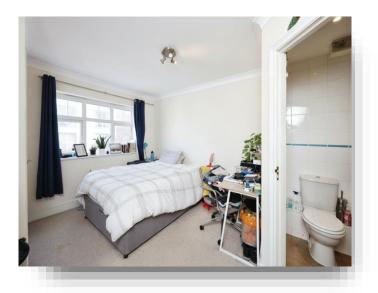

#### **Bedroom 1**

17' 1" max x 11' max ( 5.21m max x 3.35m max )

#### **Bedroom 2**

17' 1" max x 8' 4" max ( 5.21m max x 2.54m max )