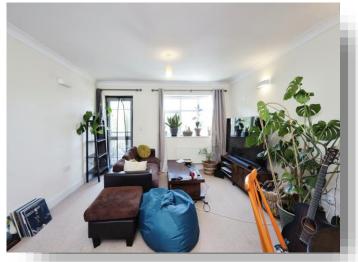

**Hawkes Court, Cameron Road Chesham HP5 3AW** 



## welcome to

# **Hawkes Court, Cameron Road Chesham**

First floor flat with two double bedrooms (one with en-suite shower room), open plan kitchen/reception room with balcony access, The property benefits from allocated parking in the gated private carpark and easy access to the town centre and underground station.











TOTAL: 93.5 m<sup>2</sup> (1,006 sq.ft.)

This floor plan is for illustrative purposes only. It is not drawn to scale. Any measurements, floor areas (including any total floor area), openings and orientations are approximate. No details are guaranteed, they cannot be relied upon for any purpose and do not form any part of any agreement. No liability is taken for any error, omission or misstatement. A party must rely upon its own inspection(s). Powered by www.Propertybox.io

Powered by Focal



## Hallway

## Kitchen/Reception

25' 9" max x 13' max ( 7.85m max x 3.96m max )

#### **Bedroom 1**

17' 1" max x 11' max ( 5.21m max x 3.35m max )

#### **En-Suite Shower Room**

6' 1" max x 5' 8" max ( 1.85m max x 1.73m max )

#### **Bedroom 2**

17' 1" max x 8' 4" max ( 5.21m max x 2.54m