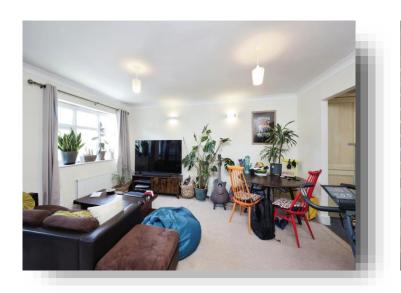

**Hawkes Court, Cameron Road Chesham HP5 3AW** 



## welcome to

# **Hawkes Court, Cameron Road Chesham**

First floor flat with two double bedrooms (one with en-suite shower room), open plan kitchen/reception room with balcony access, The property benefits from allocated parking in the gated private carpark and easy access to the town centre and underground station.











TOTAL: 93.5 m<sup>2</sup> (1,006 sq.ft.)

This floor plan is for illustrative purposes only. It is not drawn to scale. Any measurements, floor areas (including any total floor area), openings and orientations are approximate. No details are guaranteed, they cannot be relied upon for any purpose and do not form any part of any agreement. No liability is taken for any error, omission or misstatement. A party must rely upon its own inspection(s). Powered by www.Propertybox.io

Powered by Focal



## Hallway

## Kitchen/Reception

25' 9" max x 13' max ( 7.85m max x 3.96m max )

#### **Bedroom 1**

17' 1" max x 11' max ( 5.21m max x 3.35m max )

#### **En-Suite Shower Room**

6' 1" max x 5' 8" max ( 1.85m max x 1.73m max )

#### **Bedroom 2**

17' 1" max x 8' 4" max ( 5.21m max x 2.54m ma