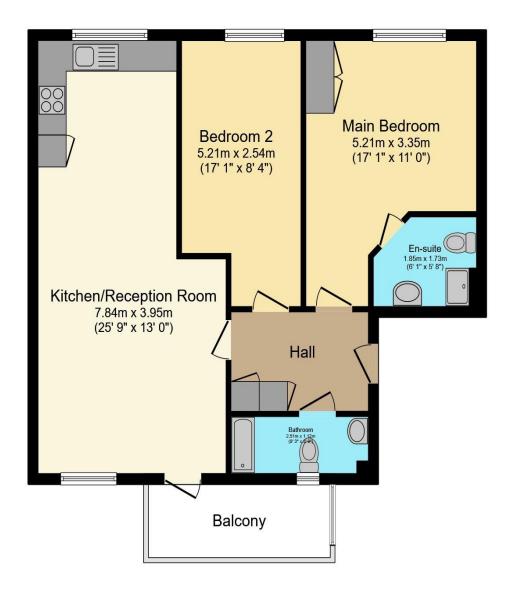

TOTAL: 93.5 m<sup>2</sup> (1,006 sq.ft.)

This floor plan is for illustrative purposes only. It is not drawn to scale. Any measurements, floor areas (including any total floor area), openings and orientations are approximate. No details are guaranteed, they cannot be relied upon for any purpose and do not form any part of any agreement. No liability is taken for any error, omission or misstatement. A party must rely upon its own inspection(s). Powered by www.Propertybox.io

## Hallway

## Kitchen/Reception

25' 9" max x 13' max ( 7.85m max x 3.96m max )

#### **Bedroom 1**

17' 1" max x 11' max ( 5.21m max x 3.35m max )

#### **En-Suite Shower Room**

6' 1" max x 5' 8" max ( 1.85m max x 1.73m max )

#### **Bedroom 2**

17' 1" max x 8' 4" max ( 5.21m max x 2.54m max )

#### **Bathroom**

8' 3" max x 3' 8" max ( 2.51m max x 1.12m max )