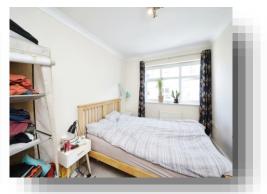

#### **Bedroom 1**

17' 1" max x 11' max ( 5.21m max x 3.35m max )

#### **Bedroom 2**

17' 1" max x 8' 4" max ( 5.21m max x 2.54m max )