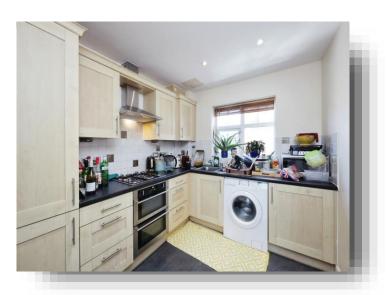

**Hawkes Court, Cameron Road Chesham HP5 3AW** 



## welcome to

# **Hawkes Court, Cameron Road Chesham**

First floor flat with two double bedrooms (one with en-suite shower room), open plan kitchen/reception room with balcony access, The property benefits from allocated parking in the gated private carpark and easy access to the town centre and underground station.











TOTAL: 93.5 m<sup>2</sup> (1,006 sq.ft.)

This floor plan is for illustrative purposes only. It is not drawn to scale. Any measurements, floor areas (including any total floor area), openings and orientations are approximate. No details are guaranteed, they cannot be relied upon for any purpose and do not form any part of any agreement. No liability is taken for any error, omission or misstatement. A party must rely upon its own inspection(s). Powered by www.Propertybox.io

Powered by Focal



## Hallway

## Kitchen/Reception

25' 9" max x 13' max ( 7.85m max x 3.96m max )

#### **Bedroom 1**

17' 1" max x 11' max ( 5.21m max x 3.35m max )

#### **En-Suite Shower Room**

6' 1" max x 5' 8" max ( 1.85m max x 1.73m max )

#### **Bedroom 2**

17' 1" max x 8' 4" max ( 5.21m max x 2.54