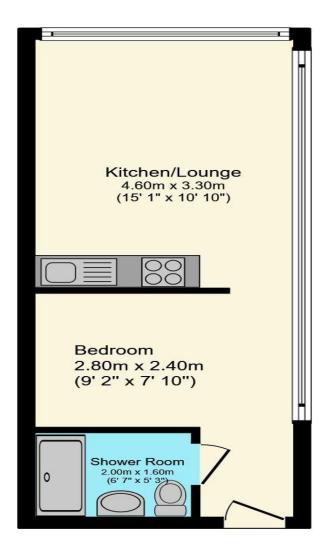

Total floor area 29.8 sq.m. (321 sq.ft.) approx

This plan is for illustration purposes only and may not be representative of the property. Plan not to scale.

Powered by Focal

# **Kitchen/Living Room**

15' 1" x 10' 10" ( 4.60m x 3.30m )

#### **Bedroom Area**

9' 2" x 7' 10" ( 2.79m x 2.39m )

#### **Shower Room**

6' 7" x 5' 3" ( 2.01m x 1.60m )