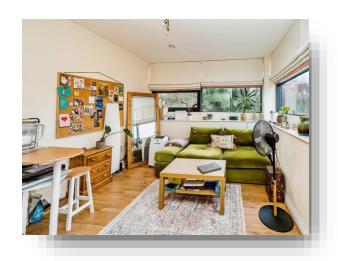

The flat consists of an open plan living room/kitchen, a double bedroom and a modern shower room.

Located next to Waitrose, there is secure allocated parking to the front of the property. Rooftop views of Chesham are not to be missed at this property.

# **Kitchen/Living Room**

15' 1" x 10' 10" ( 4.60m x 3.30m )