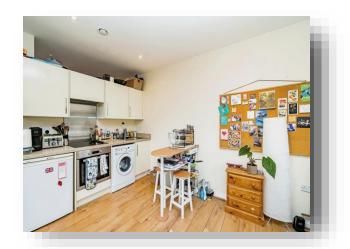

The flat consists of an open plan living room/kitchen, a double bedroom and a modern shower room.

Located next to Waitrose, there is secure allocated parking to the front of the property. Rooftop views of Chesham are not to be missed at this property.

# **Kitchen/Living Room**

15' 1" x 10' 10" ( 4.60m x 3.30m )