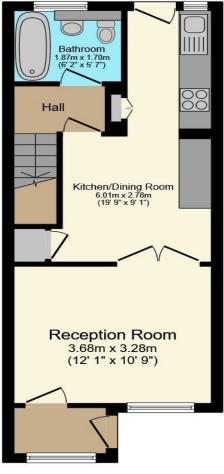

Ground Floor
Floor area 36.6 sq.m. (393 sq.ft.) approx

First Floor
Floor area 23.3 sq.m. (250 sq.ft.) approx

**Garage**Floor area 14.6 sq.m. (157 sq.ft.)
approx

Total floor area 74.4 sq.m. (800 sq.ft.) approx

### **Reception Room**

12' 1" x 10' 9" ( 3.68m x 3.28m )

### Kitchen

19' 9" max x 9' 1" max ( 6.02m max x 2.77m max )

### **Bathroom**

6' 2" x 5' 7" ( 1.88m x 1.70m )