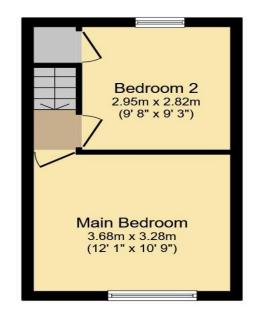

Ground Floor
Floor area 36.6 sq.m. (393 sq.ft.) approx

First Floor
Floor area 23.3 sq.m. (250 sq.ft.) approx

**Garage**Floor area 14.6 sq.m. (157 sq.ft.)
approx

Total floor area 74.4 sq.m. (800 sq.ft.) approx

#### **Bedroom 1**

12' 1" x 10' 9" ( 3.68m x 3.28m )

### **Bedroom 2**

9' 8" x 9' 3" ( 2.95m x 2.82m )