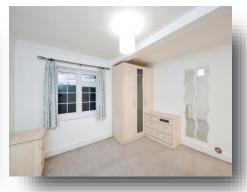

#### **Bedroom 1**

12' 1" x 10' 9" ( 3.68m x 3.28m )

### **Bedroom 2**

9' 8" x 9' 3" ( 2.95m x 2.82m )