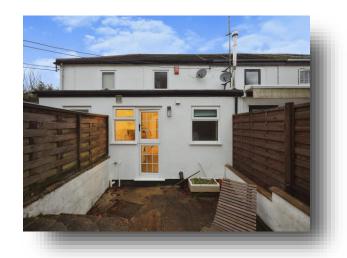

# Vale Road, Chesham

- TWO DOUBLE BEDROOMS
- FREEHOLD PROPERTY CLOSE TO COUNTRYSIDE WALKS
- GARAGE STORAGE
- SEMI-RURAL LOCATION
- PRIVATE ENCLOSED REAR GARDEN

Tenure: Freehold EPC Rating: E

guide price

£400,000