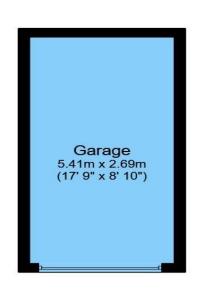

Ground Floor
Floor area 36.6 sq.m. (393 sq.ft.) approx

First Floor
Floor area 23.3 sq.m. (250 sq.ft.) approx

**Garage**Floor area 14.6 sq.m. (157 sq.ft.)
approx

Total floor area 74.4 sq.m. (800 sq.ft.) approx