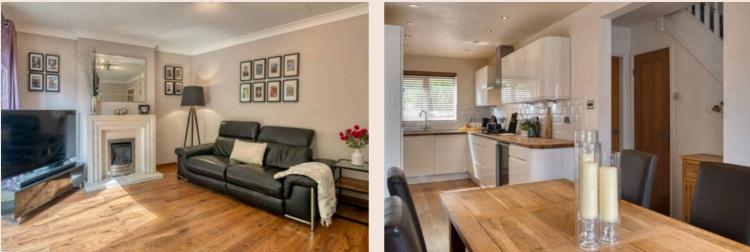

This property is ideal for a growing family, plenty of space for teenagers and people who like to entertain.

Entering through the front door you are greeted by a large hallway welcoming you into the property. The current owners have knocked through to open the kitchen and dining space to create a light and open area, Led ceiling lights have been used to compliment the open plan look.

The kitchen is packed with storage and ample work surfaces for cooking up a feast for all the family, a great social space so you can enjoy the company whilst cooking.

The beautiful lounge has two large sofas and a gas fireplace making this room snug on colder evenings. When the weather allows open the large patio doors and enjoy your sunny rear garden and patio.