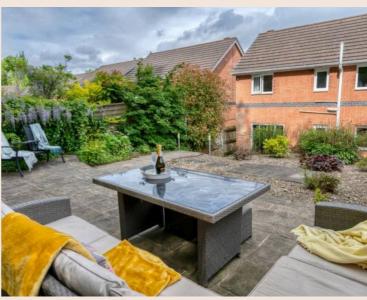

Venturing outside, the property opens up to a large flat patio area leading up to a tiered garden space, providing ample room for outdoor activities and relaxation. Whether you enjoy gardening, dining al fresco, or simply unwinding while surrounded by nature, this outside space offers endless possibilities.

The kitchen is packed with storage and ample work surfaces for cooking up a feast for all the family, a great social space so you can enjoy the company whilst cooking.

The beautiful lounge has two large sofas and a gas fireplace making this room snug on colder evenings. When the weather allows open the large patio doors and enjoy your sunny rear garden and patio.