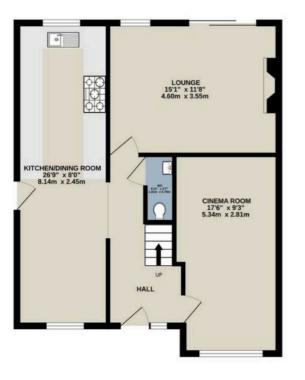

This property is ideal for a growing family, plenty of space for teenagers and people who like to entertain.

Entering through the front door you are greeted by a large hallway welcoming you into the property. The current owners have knocked through to open the kitchen and dining space to create a light and open area, Led ceiling lights have been used to compliment the open plan look.

The kitchen is packed with storage and ample work surfaces for cooking up a feast for all the family, a great social space so you can enjoy the company whilst cooking.

The beautiful lounge has two large sofas and a gas fireplace making this room snug on colder evenings. When the weather allows open the large patio doors and enjoy your sunny rear garden and patio.

Wander back through to the hallway and enter the converted garage which is now a cinema room and home office . The current owners have had lots of fun with this room , entertaining family and friends and giving the teenagers somewhere to hang out with friends. You also have access to the ground floor WC so not far to go during your favourite tv programme or movie.

Council Tax band: E Tenure: Freehold EPC Energy Efficiency Rating: C EPC Environmental Impact Rating:

GROUND FLOOR 633 sq.ft. (58.8 sq.m.) approx. 1ST FLOOR 561 sq.ft. (52.1 sq.m.) approx.

TOTAL FLOOR AREA: 1194 sq.ft. (110.9 sq.m.) approx. Whils every attempt has been made to ensure the accuracy of the floorplan contained here, measurements of doors, windows, crooms and any other items are approximate and no responsibility is taken for any error, omission or mis-statement. This plan is for illustrative purposes only and should be used as such by any prospective purchaser. The services, systems and appliances shown have not been tested and no guarantee as to their dorpakility or efficiency can be given. Made with Metropic 62025