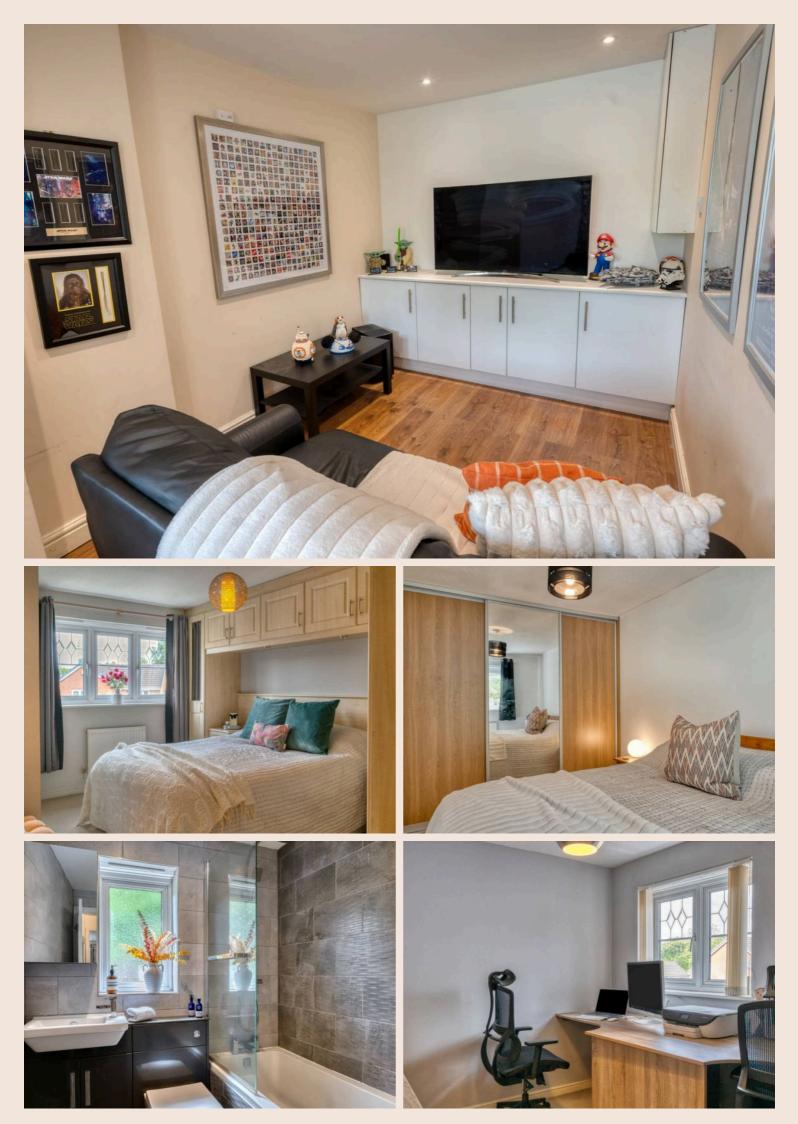

Wander back through to the hallway and enter the converted garage which is now a cinema room and home office . The current owners have had lots of fun with this room , entertaining family and friends and giving the teenagers somewhere to hang out with friends. You also have access to the ground floor WC so not far to go during your favourite tv programme or movie.

Heading upstairs, you will see that the first floor is also well designed for families and visiting friends. The principal suite is light and bright with fitted wardrobes providing the allimportant storage. The ensuite shower room gives you the perfect haven to retreat to after a long day. A second double bedroom over looking the rear garden provides ample space for all your family's needs. A double bed and wardrobes are easily accommodated. The third, double bedroom can fit all the required bedroom furniture with ease. The fourth and final room makes a perfect study, it could also be used as a nursery or dressing room as it is . To complete the first floor is the spacious, white family bathroom suite with a thermostatic shower over the bath and heated towel rail .