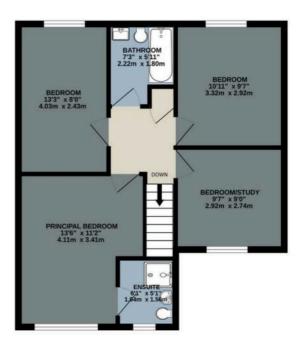

Heading upstairs, you will see that the first floor is also well designed for families and visiting friends. The principal suite is light and bright with fitted wardrobes providing the allimportant storage. The ensuite shower room gives you the perfect haven to retreat to after a long day. A second double bedroom over looking the rear garden provides ample space for all your family's needs. A double bed and wardrobes are easily accommodated. The third, double bedroom can fit all the required bedroom furniture with ease. The fourth and final room makes a perfect study, it could also be used as a nursery or dressing room as it is . To complete the first floor is the spacious, white family bathroom suite with a thermostatic shower over the bath and heated towel rail .

Council Tax band: E Tenure: Freehold EPC Energy Efficiency Rating: C EPC Environmental Impact Rating:

GROUND FLOOR 633 sq.ft. (58.8 sq.m.) approx. 1ST FLOOR 561 sq.ft. (52.1 sq.m.) approx.

TOTAL FLOOR AREA: 1194 sq.ft. (110.9 sq.m.) approx. Whils every attempt has been made to ensure the accuracy of the floorplan contained here, measurements of doors, windows, crooms and any other items are approximate and no responsibility is taken for any error, omission or mis-statement. This plan is for illustrative purposes only and should be used as such by any prospective purchaser. The services, systems and appliances shown have not been tested and no guarantee as to their dorpakility or efficiency can be given. Made with Metropic 62025